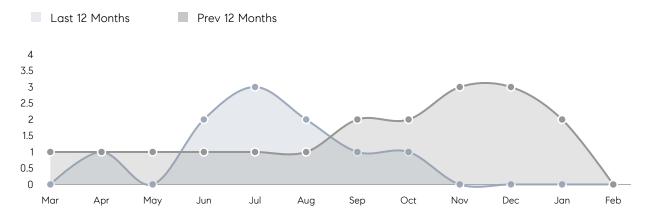

ING PRICE  AVERAGE SOLD PRICE  # OF CONTRACTS  NEW LISTINGS  AVERAGE DOM  % OF ASKING PRICE  AVERAGE DOM  % OF ASKING PRICE  # OF CONTRACTS  AVERAGE SOLD PRICE  # OF CONTRACTS | AVERAGE DOM - % OF ASKING PRICE - AVERAGE SOLD PRICE - # OF CONTRACTS O NEW LISTINGS O  AVERAGE DOM - % OF ASKING PRICE - AVERAGE SOLD PRICE - # OF CONTRACTS O NEW LISTINGS O  AVERAGE DOM - % OF ASKING PRICE - # OF CONTRACTS O AVERAGE DOM - % OF ASKING PRICE - # OF CONTRACTS O  AVERAGE DOM - % OF ASKING PRICE - # OF CONTRACTS O | AVERAGE DOM - 34 % OF ASKING PRICE - 95%  AVERAGE SOLD PRICE - \$560,000 # OF CONTRACTS 0 1  NEW LISTINGS 0 0  AVERAGE DOM - 34 % OF ASKING PRICE - 95%  AVERAGE SOLD PRICE - \$560,000 # OF CONTRACTS 0 1  NEW LISTINGS 0 0  AVERAGE DOM |

# Hanover

### FEBRUARY 2022

### Monthly Inventory



### Contracts By Price Range



### Listings By Price Range



# COMPASS



Compass makes no representations or warranties, express or implied, with respect to future market conditions or prices of residential product at the time the subject property or any competitive property is complete and ready for occupancy or with respect to any report, study, finding, recommendation or other information provided by Compass herein. Moreover, no warranty, express or implied, is made or should be assumed regarding the accuracy, adequacy, completeness, legality, reliability, merchantability or fitness for a particular purpose of any information, in part or whole, contained herein. All material is presented with the understanding that Compass shall not be deemed to provide legal, accounting or other p