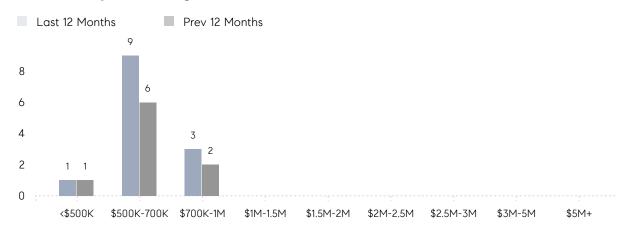

OF CONTRACTS  NEW LISTINGS  AVERAGE DOM  % OF ASKING PRICE  AVERAGE DOM  % OF ASKING PRICE  # OF CONTRACTS  AVERAGE SOLD PRICE  # OF CONTRACTS | AVERAGE DOM - % OF ASKING PRICE - AVERAGE SOLD PRICE - # OF CONTRACTS O NEW LISTINGS O  AVERAGE DOM - % OF ASKING PRICE - AVERAGE SOLD PRICE - # OF CONTRACTS O NEW LISTINGS O  AVERAGE DOM - % OF ASKING PRICE - # OF CONTRACTS O AVERAGE DOM - % OF ASKING PRICE - # OF CONTRACTS O  AVERAGE DOM - % OF ASKING PRICE - # OF CONTRACTS O | AVERAGE DOM - 34 % OF ASKING PRICE - 95%  AVERAGE SOLD PRICE - \$560,000 # OF CONTRACTS 0 1  NEW LISTINGS 0 0  AVERAGE DOM - 34 % OF ASKING PRICE - 95%  AVERAGE SOLD PRICE - \$560,000 # OF CONTRACTS 0 1  NEW LISTINGS 0 0  AVERAGE DOM |

# Hanover

### FEBRUARY 2022

### Monthly Inventory



### Contracts By Price Range



### Listings By Price Range



# COMPASS



Compass makes no representations or warranties, express or implied, with respect to future market conditions or prices of residential product at the time the subject property or any competitive property is complete and ready for occupancy or with respect to any report, study, finding, recommendation or other information provided by Compass herein. Moreover, no warranty, express or implied, is made or should be assumed regarding the accuracy, adequacy, completeness, legality, reliability, merchantability or fitness for a particular purpose of any information, in part or whole, contained herein. All material is presented with the understanding that Compass shall not be deemed to provide legal, accounting or other professional services. This is no