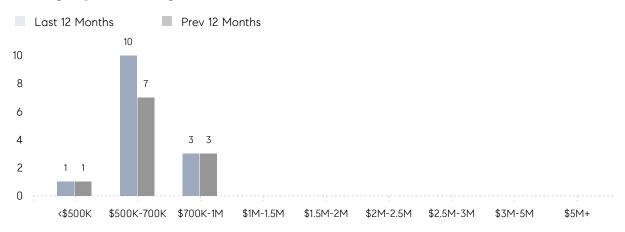

ERAGE DOM  % OF ASKING PRICE  AVERAGE DOM  % OF ASKING PRICE  # OF CONTRACTS  AVERAGE SOLD PRICE  # OF CONTRACTS | AVERAGE DOM - % OF ASKING PRICE - AVERAGE SOLD PRICE - # OF CONTRACTS O NEW LISTINGS O  AVERAGE DOM - % OF ASKING PRICE - AVERAGE SOLD PRICE - # OF CONTRACTS O NEW LISTINGS O  AVERAGE DOM - % OF ASKING PRICE - # OF CONTRACTS O AVERAGE DOM - % OF ASKING PRICE - # OF CONTRACTS O  AVERAGE DOM - % OF ASKING PRICE - # OF CONTRACTS O | AVERAGE DOM - 34 % OF ASKING PRICE - 95%  AVERAGE SOLD PRICE - \$560,000 # OF CONTRACTS 0 1  NEW LISTINGS 0 0  AVERAGE DOM - 34 % OF ASKING PRICE - 95%  AVERAGE SOLD PRICE - \$560,000 # OF CONTRACTS 0 1  NEW LISTINGS 0 0  AVERAGE DOM |

# Hanover

### FEBRUARY 2022

### Monthly Inventory



### Contracts By Price Range



### Listings By Price Range



# COMPASS



Compass makes no representations or warranties, express or implied, with respect to future market conditions or prices of residential product at the time the subject property or any competitive property is complete and ready for occupancy or with respect to any report, study, finding, recommendation or other information provided by Compass herein. Moreover, no warranty, express or implied, is made or should be assumed regarding the accuracy, adequacy, completeness, legality, reliability, merchantability or fitness for a particular purpose of any information, in part or whole, contained herein. All material is presented with the understanding that Compass shall not be deemed to provide legal, accounting or other professional services. This is not intended to solicit the purch