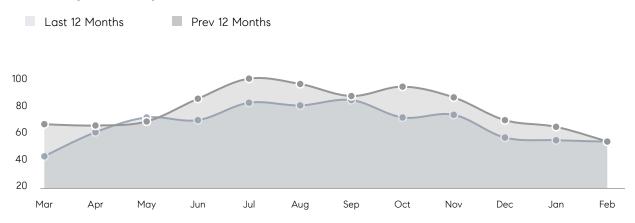

% OF ASKING PRICE  | 94%         | 94%         |          |
|                | AVERAGE SOLD PRICE | \$1,805,852 | \$1,157,544 | 56%      |
|                | # OF CONTRACTS     | 13          | 21          | -38%     |
|                | NEW LISTINGS       | 13          | 10          | 30%      |
| Condo/Co-op/TH | AVERAGE DOM        | 137         | 55          | 149%     |
|                | % OF ASKING PRICE  | 102%        | 101%        |          |
|                | AVERAGE SOLD PRICE | \$1,557,963 | \$1,421,304 | 10%      |
|                | # OF CONTRACTS     | 2           | 3           | -33%     |
|                | NEW LISTINGS       | 1           | 6           | -83%     |

Compass New Jersey Monthly Market Insights

## Franklin Lakes

#### FEBRUARY 2022

#### Monthly Inventory





### Contracts By Price Range

#### Listings By Price Range



COMPASS

 $\sim$   $\sim$   $\sim$   $\sim$   $\sim$ / / / / / / / //// | | | | | / ------

Compass makes no representations or warranties, express or implied, with respect to future market conditions or prices of residential product at the time the subject property or any competitive property is complete and ready for occupancy or with respect to any report, study, finding, recommendation or other information provided by Compass herein. Moreover, no warranty, express or implied, is made or should be assumed regarding the accuracy, adequacy, completeness, legality, reliability, merchantability or fitness for a particular purpose of any information, in part or whole, contained herein. All material is presented with the unders