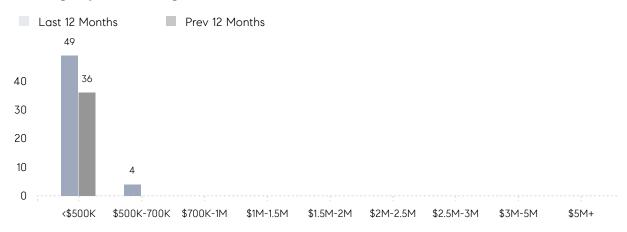

| AVERAGE SOLD PRICE | \$570,000 | \$249,000 | 129%      |
|                | # OF CONTRACTS     | 0         | 2         | 0%        |
|                | NEW LISTINGS       | 0         | 1         | 0%        |
| Condo/Co-op/TH | AVERAGE DOM        | 6         | 42        | -86%      |
|                | % OF ASKING PRICE  | 100%      | 106%      |           |
|                | AVERAGE SOLD PRICE | \$349,000 | \$259,900 | 34%       |
|                | # OF CONTRACTS     | 1         | 1         | 0%        |
|                | NEW LISTINGS       | 1         | 1         | 0%        |
|                |                    |           |           |           |

Feb 2022

# Flemington

#### FEBRUARY 2022

### Monthly Inventory



## Contracts By Price Range



## Listings By Price Range



# COMPASS



Compass makes no representations or warranties, express or implied, with respect to future market conditions or prices of residential product at the time the subject property or any competitive property is complete and ready for occupancy or with respect to any report, study, finding, recommendation or other information provided by Compass herein. Moreover, no warranty, express or implied, is made or should be assumed regarding the accuracy, adequacy, completeness, legality, reliability, merchantability or fitness for a particular purpose of any information, in part or whole, contained herein. All material is presented with the understanding that Compass shall not be deemed to provide legal, accounting or other professional services. This is not intended to solicit the purch