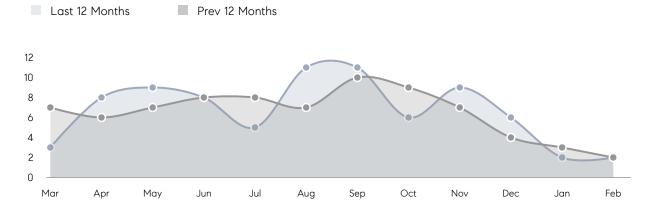

NG PRICE  | 95%       | 100%      |           |
|                | AVERAGE SOLD PRICE | \$570,000 | \$249,000 | 129%      |
|                | # OF CONTRACTS     | 0         | 2         | 0%        |
|                | NEW LISTINGS       | 0         | 1         | 0%        |
| Condo/Co-op/TH | AVERAGE DOM        | 6         | 42        | -86%      |
|                | % OF ASKING PRICE  | 100%      | 106%      |           |
|                | AVERAGE SOLD PRICE | \$349,000 | \$259,900 | 34%       |
|                | # OF CONTRACTS     | 1         | 1         | 0%        |
|                | NEW LISTINGS       | 1         | 1         | 0%        |
|                |                    |           |           |           |

Feb 2022

# Flemington

#### FEBRUARY 2022

### Monthly Inventory



## Contracts By Price Range



## Listings By Price Range



# COMPASS



Compass makes no representations or warranties, express or implied, with respect to future market conditions or prices of residential product at the time the subject property or any competitive property is complete and ready for occupancy or with respect to any report, study, finding, recommendation or other information provided by Compass herein. Moreover, no warranty, express or implied, is made or should be assumed regarding the accuracy, adequacy, completeness, legality, reliability, merchantability or fitness for a particular purpose of any information, in part or whole, contained herein. All material is presented with the understanding that Compass shall not be deemed to provide legal, accounting or other pro