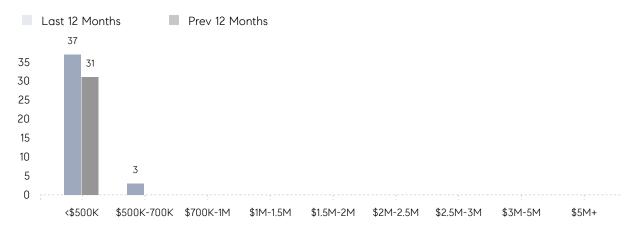

|           |
|                | AVERAGE SOLD PRICE | \$570,000 | \$249,000 | 129%      |
|                | # OF CONTRACTS     | 0         | 2         | 0%        |
|                | NEW LISTINGS       | 0         | 1         | 0%        |
| Condo/Co-op/TH | AVERAGE DOM        | 6         | 42        | -86%      |
|                | % OF ASKING PRICE  | 100%      | 106%      |           |
|                | AVERAGE SOLD PRICE | \$349,000 | \$259,900 | 34%       |
|                | # OF CONTRACTS     | 1         | 1         | 0%        |
|                | NEW LISTINGS       | 1         | 1         | 0%        |
|                |                    |           |           |           |

Feb 2022

# Flemington

#### FEBRUARY 2022

### Monthly Inventory



## Contracts By Price Range



## Listings By Price Range



# COMPASS



Compass makes no representations or warranties, express or implied, with respect to future market conditions or prices of residential product at the time the subject property or any competitive property is complete and ready for occupancy or with respect to any report, study, finding, recommendation or other information provided by Compass herein. Moreover, no warranty, express or implied, is made or should be assumed regarding the accuracy, adequacy, completeness, legality, reliability, merchantability or fitness for a particular purpose of any information, in part or whole, contained herein. All material is presented with the understanding that Compass shall not be deemed to provide legal, accounting or other professional services. This is not