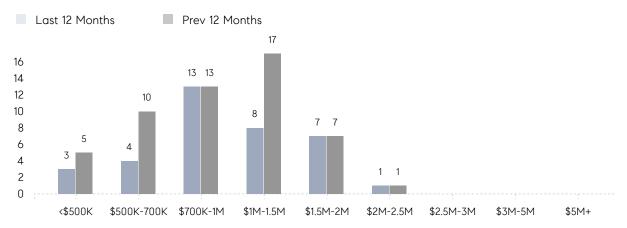

| 108         | 74        | 46%      |
|                | % OF ASKING PRICE  | 92%         | 100%      |          |
|                | AVERAGE SOLD PRICE | \$1,075,000 | \$850,000 | 26%      |
|                | # OF CONTRACTS     | 0           | 3         | 0%       |
|                | NEW LISTINGS       | 3           | 3         | 0%       |
| Condo/Co-op/TH | AVERAGE DOM        | -           | -         | -        |
|                | % OF ASKING PRICE  | -           | -         |          |
|                | AVERAGE SOLD PRICE | -           | -         | -        |
|                | # OF CONTRACTS     | 0           | 0         | 0%       |
|                | NEW LISTINGS       | 0           | 0         | 0%       |

# Essex Fells

#### FEBRUARY 2022

### Monthly Inventory





## Contracts By Price Range

### Listings By Price Range



COMPASS

 $\sim$   $\sim$   $\sim$   $\sim$   $\sim$ / / / / / / / //// | | | | | / ------

Compass makes no representations or warranties, express or implied, with respect to future market conditions or prices of residential product at the time the subject property or any competitive property is complete and ready for occupancy or with respect to any report, study, finding, recommendation or other information provided by Compass herein. Moreover, no warranty, express or implied, is made or should be assumed regarding the accuracy, adequacy, completeness, legality, reliability, merchantability or fitness for a particular purpose of any information, in part or whole, contained herein. All material is presented with the understand