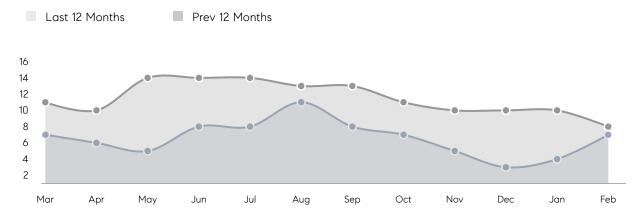

M        | 108         | 74        | 46%      |
|                | % OF ASKING PRICE  | 92%         | 100%      |          |
|                | AVERAGE SOLD PRICE | \$1,075,000 | \$850,000 | 26%      |
|                | # OF CONTRACTS     | 0           | 3         | 0%       |
|                | NEW LISTINGS       | 3           | 3         | 0%       |
| Condo/Co-op/TH | AVERAGE DOM        | -           | -         | -        |
|                | % OF ASKING PRICE  | -           | -         |          |
|                | AVERAGE SOLD PRICE | -           | -         | -        |
|                | # OF CONTRACTS     | 0           | 0         | 0%       |
|                | NEW LISTINGS       | 0           | 0         | 0%       |

# Essex Fells

#### FEBRUARY 2022

### Monthly Inventory





## Contracts By Price Range

### Listings By Price Range



COMPASS

 $\sim$   $\sim$   $\sim$   $\sim$   $\sim$ / / / / / / / //// | | | | | / ------

Compass makes no representations or warranties, express or implied, with respect to future market conditions or prices of residential product at the time the subject property or any competitive property is complete and ready for occupancy or with respect to any report, study, finding, recommendation or other information provided by Compass herein. Moreover, no warranty, express or implied, is made or should be assumed regarding the accuracy, adequacy, completeness, legality, reliability, merchantability or fitness for a particular purpose of any information, in part or whole, contained herein. All material is presented with the understa