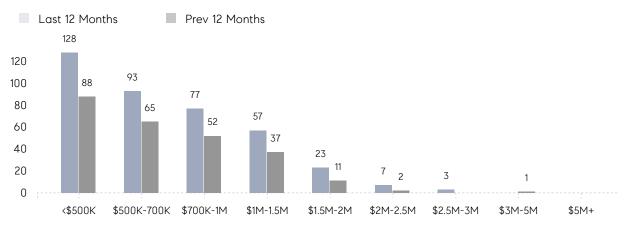

<br/>AVERAGE SOLD PRICE<br/># OF CONTRACTS<br/>NEW LISTINGS<br/>AVERAGE DOM<br/>% OF ASKING PRICE<br/>AVERAGE SOLD PRICE<br/># OF CONTRACTS</pre> | AVERAGE DOM125% OF ASKING PRICE92%AVERAGE SOLD PRICE\$914,406# OF CONTRACTS34NEW LISTINGS34AVERAGE DOM-% OF ASKING PRICE-AVERAGE SOLD PRICE-# OF CONTRACTS1NEW LISTINGS5AVERAGE DOM125% OF ASKING PRICE92%AVERAGE DOM125% OF ASKING PRICE92%AVERAGE DOM33 | AVERAGE DOM12549% OF ASKING PRICE92%96%AVERAGE SOLD PRICE\$914,406\$839,909# OF CONTRACTS3424NEW LISTINGS3433AVERAGE DOM-25% OF ASKING PRICE-102%AVERAGE SOLD PRICE-\$1,218,000# OF CONTRACTS12NEW LISTINGS52AVERAGE DOM12550% OF ASKING PRICE92%96%AVERAGE DOM12550% OF ASKING PRICE92%96%AVERAGE SOLD PRICE\$914,406\$825,367# OF CONTRACTS3322 |

# Edgewater

#### FEBRUARY 2022

#### Monthly Inventory





### Contracts By Price Range

### Listings By Price Range



COMPASS

 $\sim$   $\sim$   $\sim$   $\sim$   $\sim$ / / / / / / / //// | | | | | / ------

Compass makes no representations or warranties, express or implied, with respect to future market conditions or prices of residential product at the time the subject property or any competitive property is complete and ready for occupancy or with respect to any report, study, finding, recommendation or other information provided by Compass herein. Moreover, no warranty, express or implied, is made or should be assumed regarding the accuracy, adequacy, completeness, legality, reliability, merchantability or fitness for a particular purpose of any information, in part or whole, contained herein. All material is presented with the understan