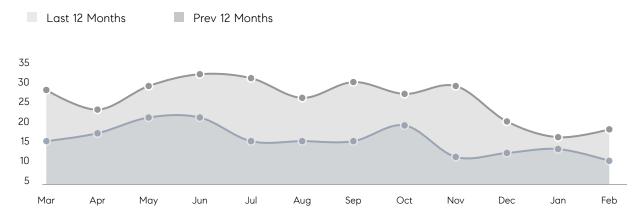

| 99%       |           |
|                | AVERAGE SOLD PRICE | \$719,750 | \$599,000 | 20%       |
|                | # OF CONTRACTS     | 7         | 5         | 40%       |
|                | NEW LISTINGS       | 6         | 8         | -25%      |
| Condo/Co-op/TH | AVERAGE DOM        | 105       | 26        | 304%      |
|                | % OF ASKING PRICE  | 98%       | 98%       |           |
|                | AVERAGE SOLD PRICE | \$545,000 | \$475,000 | 15%       |
|                | # OF CONTRACTS     | 2         | 0         | 0%        |
|                | NEW LISTINGS       | 5         | 0         | 0%        |
|                |                    |           |           |           |

Feb 2022

Feb 2021

% Change

# East Hanover

### FEBRUARY 2022

### Monthly Inventory



### Contracts By Price Range



### Listings By Price Range



# COMPASS



Compass makes no representations or warranties, express or implied, with respect to future market conditions or prices of residential product at the time the subject property or any competitive property is complete and ready for occupancy or with respect to any report, study, finding, recommendation or other information provided by Compass herein. Moreover, no warranty, express or implied, is made or should be assumed regarding the accuracy, adequacy, completeness, legality, reliability, merchantability or fitness for a particular purpose of any information, in part or whole, contained herein. All material is presented with the understanding that Compass shall not be deemed to provide legal, accounting or other p