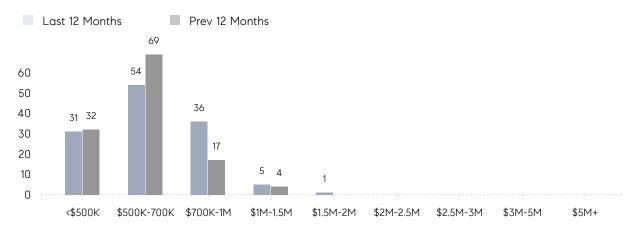

| AVERAGE SOLD PRICE | \$719,750 | \$599,000 | 20%       |
|                | # OF CONTRACTS     | 7         | 5         | 40%       |
|                | NEW LISTINGS       | 6         | 8         | -25%      |
| Condo/Co-op/TH | AVERAGE DOM        | 105       | 26        | 304%      |
|                | % OF ASKING PRICE  | 98%       | 98%       |           |
|                | AVERAGE SOLD PRICE | \$545,000 | \$475,000 | 15%       |
|                | # OF CONTRACTS     | 2         | 0         | 0%        |
|                | NEW LISTINGS       | 5         | 0         | 0%        |
|                |                    |           |           |           |

Feb 2022

Feb 2021

% Change

# East Hanover

### FEBRUARY 2022

### Monthly Inventory



### Contracts By Price Range



### Listings By Price Range



# COMPASS



Compass makes no representations or warranties, express or implied, with respect to future market conditions or prices of residential product at the time the subject property or any competitive property is complete and ready for occupancy or with respect to any report, study, finding, recommendation or other information provided by Compass herein. Moreover, no warranty, express or implied, is made or should be assumed regarding the accuracy, adequacy, completeness, legality, reliability, merchantability or fitness for a particular purpose of any information, in part or whole, contained herein. All material is presented with the understanding that Compass shall not be deemed to provide legal, accounting or other professional services. This is no