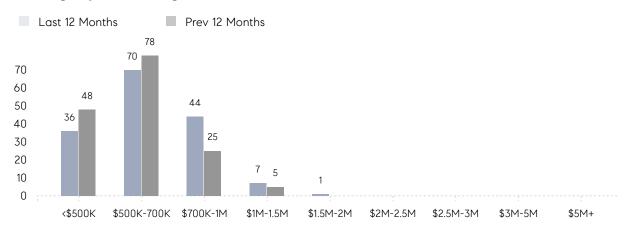

E | \$719,750 | \$599,000 | 20%       |
|                | # OF CONTRACTS     | 7         | 5         | 40%       |
|                | NEW LISTINGS       | 6         | 8         | -25%      |
| Condo/Co-op/TH | AVERAGE DOM        | 105       | 26        | 304%      |
|                | % OF ASKING PRICE  | 98%       | 98%       |           |
|                | AVERAGE SOLD PRICE | \$545,000 | \$475,000 | 15%       |
|                | # OF CONTRACTS     | 2         | 0         | 0%        |
|                | NEW LISTINGS       | 5         | 0         | 0%        |
|                |                    |           |           |           |

Feb 2022

Feb 2021

% Change

# East Hanover

### FEBRUARY 2022

### Monthly Inventory



### Contracts By Price Range



### Listings By Price Range



# COMPASS



Compass makes no representations or warranties, express or implied, with respect to future market conditions or prices of residential product at the time the subject property or any competitive property is complete and ready for occupancy or with respect to any report, study, finding, recommendation or other information provided by Compass herein. Moreover, no warranty, express or implied, is made or should be assumed regarding the accuracy, adequacy, completeness, legality, reliability, merchantability or fitness for a particular purpose of any information, in part or whole, contained herein. All material is presented with the understanding that Compass shall not be deemed to provide legal, accounting or other professional services. This is not intended to solicit the purch