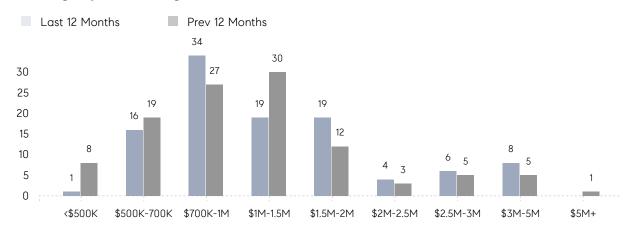

|
|                | AVERAGE SOLD PRICE | \$988,400 | \$936,111 | 6%       |
|                | # OF CONTRACTS     | 5         | 12        | -58%     |
|                | NEW LISTINGS       | 6         | 9         | -33%     |
| Condo/Co-op/TH | AVERAGE DOM        | -         | -         | -        |
|                | % OF ASKING PRICE  | -         | -         |          |
|                | AVERAGE SOLD PRICE | -         | -         | -        |
|                | # OF CONTRACTS     | 0         | 0         | 0%       |
|                | NEW LISTINGS       | 2         | 0         | 0%       |
|                |                    |           |           |          |

# Demarest

### FEBRUARY 2022

### Monthly Inventory



### Contracts By Price Range



### Listings By Price Range



# COMPASS



Compass makes no representations or warranties, express or implied, with respect to future market conditions or prices of residential product at the time the subject property or any competitive property is complete and ready for occupancy or with respect to any report, study, finding, recommendation or other information provided by Compass herein. Moreover, no warranty, express or implied, is made or should be assumed regarding the accuracy, adequacy, completeness, legality, reliability, merchantability or fitness for a particular purpose of any information, in part or whole, contained herein. All material is presented with the understanding that Compass shall not be deemed to provide legal, accounting or other professional services. This is not intended to solicit the purch