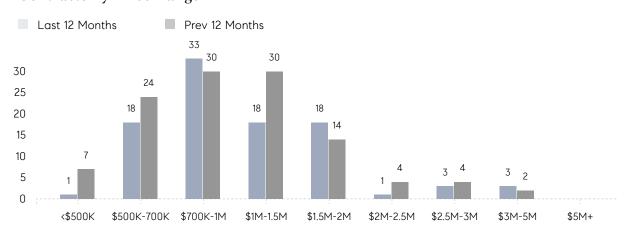

| 100%      | 100%      |          |
|                | AVERAGE SOLD PRICE | \$988,400 | \$936,111 | 6%       |
|                | # OF CONTRACTS     | 5         | 12        | -58%     |
|                | NEW LISTINGS       | 6         | 9         | -33%     |
| Condo/Co-op/TH | AVERAGE DOM        | -         | -         | -        |
|                | % OF ASKING PRICE  | -         | -         |          |
|                | AVERAGE SOLD PRICE | -         | -         | -        |
|                | # OF CONTRACTS     | 0         | 0         | 0%       |
|                | NEW LISTINGS       | 2         | 0         | 0%       |
|                |                    |           |           |          |

# Demarest

### FEBRUARY 2022

### Monthly Inventory



### Contracts By Price Range



### Listings By Price Range



# COMPASS



Compass makes no representations or warranties, express or implied, with respect to future market conditions or prices of residential product at the time the subject property or any competitive property is complete and ready for occupancy or with respect to any report, study, finding, recommendation or other information provided by Compass herein. Moreover, no warranty, express or implied, is made or should be assumed regarding the accuracy, adequacy, completeness, legality, reliability, merchantability or fitness for a particular purpose of any information, in part or whole, contained herein. All material is presented with the understanding that Compass shall not be deemed to provide legal, accounting or other professional services. This is no