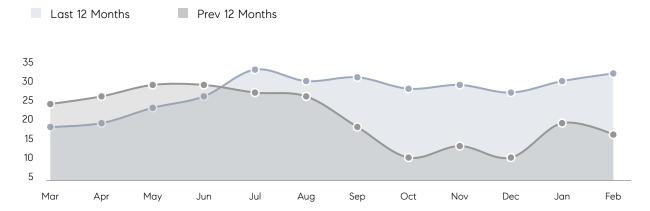

| % OF ASKING PRICE  | 100%      | 100%      |          |
|                | AVERAGE SOLD PRICE | \$988,400 | \$936,111 | 6%       |
|                | # OF CONTRACTS     | 5         | 12        | -58%     |
|                | NEW LISTINGS       | 6         | 9         | -33%     |
| Condo/Co-op/TH | AVERAGE DOM        | -         | -         | -        |
|                | % OF ASKING PRICE  | -         | -         |          |
|                | AVERAGE SOLD PRICE | -         | -         | -        |
|                | # OF CONTRACTS     | 0         | 0         | 0%       |
|                | NEW LISTINGS       | 2         | 0         | 0%       |
|                |                    |           |           |          |

# Demarest

### FEBRUARY 2022

### Monthly Inventory



### Contracts By Price Range



### Listings By Price Range



# COMPASS



Compass makes no representations or warranties, express or implied, with respect to future market conditions or prices of residential product at the time the subject property or any competitive property is complete and ready for occupancy or with respect to any report, study, finding, recommendation or other information provided by Compass herein. Moreover, no warranty, express or implied, is made or should be assumed regarding the accuracy, adequacy, completeness, legality, reliability, merchantability or fitness for a particular purpose of any information, in part or whole, contained herein. All material is presented with the understanding that Compass shall not be deemed to provide legal, accounting or other p