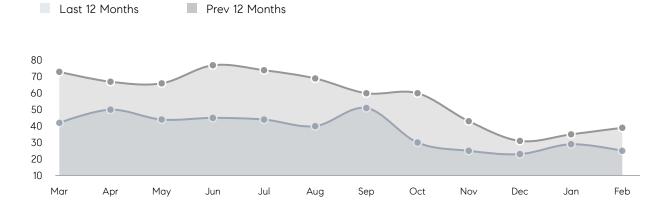

01%        |          |
|                | AVERAGE SOLD PRICE | \$1,262,928 | \$1,557,607 | -19%     |
|                | # OF CONTRACTS     | 8           | 17          | -53%     |
|                | NEW LISTINGS       | 9           | 24          | -62%     |
| Condo/Co-op/TH | AVERAGE DOM        | 12          | 90          | -87%     |
|                | % OF ASKING PRICE  | 105%        | 99%         |          |
|                | AVERAGE SOLD PRICE | \$472,700   | \$711,667   | -34%     |
|                | # OF CONTRACTS     | 8           | 7           | 14%      |
|                | NEW LISTINGS       | 9           | 6           | 50%      |
|                | # OF CONTRACTS     | 8           | 7           | 14%      |

# Chatham Township

#### FEBRUARY 2022

#### Monthly Inventory





### Contracts By Price Range



### Listings By Price Range

Sources: Garden State MLS, Hudson MLS, NJ MLS

COMPASS

 $\sim$   $\sim$   $\sim$   $\sim$   $\sim$ / / / / / / / //// | | | | | / ------

Compass makes no representations or warranties, express or implied, with respect to future market conditions or prices of residential product at the time the subject property or any competitive property is complete and ready for occupancy or with respect to any report, study, finding, recommendation or other information provided by Compass herein. Moreover, no warranty, express or implied, is made or should be assumed regarding the accuracy, adequacy, completeness, legality, reliability, merchantability or fitness for a particular purpose of any information, in part or whole, contained her