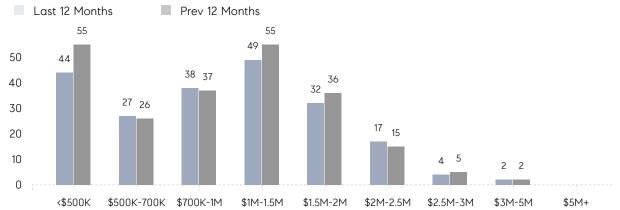

%        |          |
|                | AVERAGE SOLD PRICE | \$1,262,928 | \$1,557,607 | -19%     |
|                | # OF CONTRACTS     | 8           | 17          | -53%     |
|                | NEW LISTINGS       | 9           | 24          | -62%     |
| Condo/Co-op/TH | AVERAGE DOM        | 12          | 90          | -87%     |
|                | % OF ASKING PRICE  | 105%        | 99%         |          |
|                | AVERAGE SOLD PRICE | \$472,700   | \$711,667   | -34%     |
|                | # OF CONTRACTS     | 8           | 7           | 14%      |
|                | NEW LISTINGS       | 9           | 6           | 50%      |
|                | # OF CONTRACTS     | 8           | 7           | 14%      |

# Chatham Township

#### FEBRUARY 2022

#### Monthly Inventory





### Contracts By Price Range



### Listings By Price Range

Sources: Garden State MLS, Hudson MLS, NJ MLS

COMPASS

 $\sim$   $\sim$   $\sim$   $\sim$   $\sim$ / / / / / / / //// | | | | | / ------

Compass makes no representations or warranties, express or implied, with respect to future market conditions or prices of residential product at the time the subject property or any competitive property is complete and ready for occupancy or with respect to any report, study, finding, recommendation or other information provided by Compass herein. Moreover, no warranty, express or implied, is made or should be assumed regarding the accuracy, adequacy, completeness, legality, reliability, merchantability or fitness for a particular purpose of any information, in part or whole, contained herei