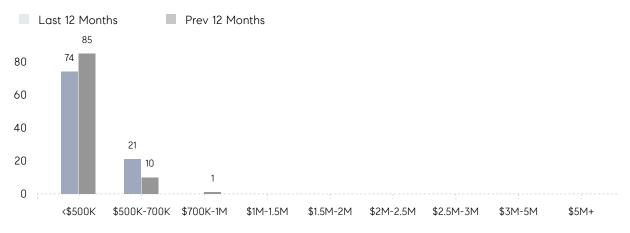

| 103%      | 103%      |          |
|                | AVERAGE SOLD PRICE | \$455,296 | \$452,723 | 1%       |
|                | # OF CONTRACTS     | 2         | 9         | -78%     |
|                | NEW LISTINGS       | 7         | 9         | -22%     |
| Condo/Co-op/TH | AVERAGE DOM        | -         | -         | -        |
|                | % OF ASKING PRICE  | -         | -         |          |
|                | AVERAGE SOLD PRICE | -         | -         | -        |
|                | # OF CONTRACTS     | 0         | 0         | 0%       |
|                | NEW LISTINGS       | 0         | 0         | 0%       |
|                |                    |           |           |          |

# Bogota

#### FEBRUARY 2022

#### Monthly Inventory



#### Contracts By Price Range



#### Listings By Price Range



COMPASS

 $\sim$   $\sim$   $\sim$   $\sim$   $\sim$ / / / / / / / //// | | | | | / ------

Compass makes no representations or warranties, express or implied, with respect to future market conditions or prices of residential product at the time the subject property or any competitive property is complete and ready for occupancy or with respect to any report, study, finding, recommendation or other information provided by Compass herein. Moreover, no warranty, express or implied, is made or should be assumed regarding the accuracy, adequacy, completeness, legality, reliability, merchantability or fitness for a particular purpose of any information, in part or whole, contained herein. All material is presented with the understanding that Compass shall not b