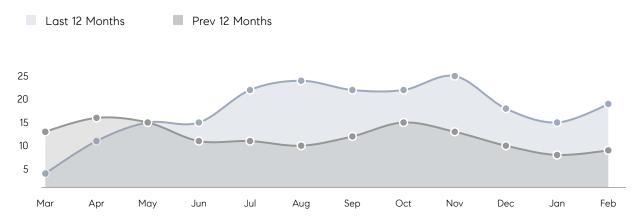

| % OF ASKING PRICE  | 103%      | 103%      |          |
|                | AVERAGE SOLD PRICE | \$455,296 | \$452,723 | 1%       |
|                | # OF CONTRACTS     | 2         | 9         | -78%     |
|                | NEW LISTINGS       | 7         | 9         | -22%     |
| Condo/Co-op/TH | AVERAGE DOM        | -         | -         | -        |
|                | % OF ASKING PRICE  | -         | -         |          |
|                | AVERAGE SOLD PRICE | -         | -         | -        |
|                | # OF CONTRACTS     | 0         | 0         | 0%       |
|                | NEW LISTINGS       | 0         | 0         | 0%       |
|                |                    |           |           |          |

# Bogota

#### FEBRUARY 2022

#### Monthly Inventory



#### Contracts By Price Range



#### Listings By Price Range



COMPASS

 $\sim$   $\sim$   $\sim$   $\sim$   $\sim$ / / / / / / / //// | | | | | / ------

Compass makes no representations or warranties, express or implied, with respect to future market conditions or prices of residential product at the time the subject property or any competitive property is complete and ready for occupancy or with respect to any report, study, finding, recommendation or other information provided by Compass herein. Moreover, no warranty, express or implied, is made or should be assumed regarding the accuracy, adequacy, completeness, legality, reliability, merchantability or fitness for a particular purpose of any information, in part or whole, contained herein. All material is presented with the under