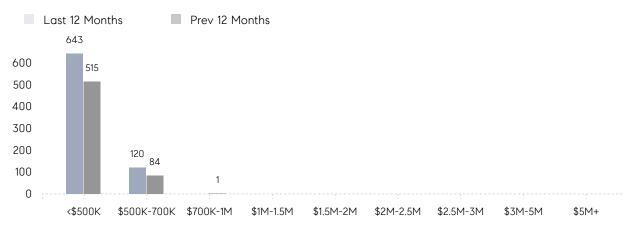

05%      | 107%      |          |
|                | AVERAGE SOLD PRICE | \$433,177 | \$475,900 | -9%      |
|                | # OF CONTRACTS     | 38        | 28        | 36%      |
|                | NEW LISTINGS       | 36        | 34        | 6%       |
| Condo/Co-op/TH | AVERAGE DOM        | 46        | 90        | -49%     |
|                | % OF ASKING PRICE  | 99%       | 96%       |          |
|                | AVERAGE SOLD PRICE | \$175,000 | \$229,875 | -24%     |
|                | # OF CONTRACTS     | 4         | 7         | -43%     |
|                | NEW LISTINGS       | 8         | 6         | 33%      |
|                |                    |           |           |          |

# Bloomfield

#### FEBRUARY 2022

#### Monthly Inventory



### Contracts By Price Range



### Listings By Price Range



COMPASS

 $\sim$   $\sim$   $\sim$   $\sim$   $\sim$ / / / / / / / //// | | | | | / ------

Compass makes no representations or warranties, express or implied, with respect to future market conditions or prices of residential product at the time the subject property or any competitive property is complete and ready for occupancy or with respect to any report, study, finding, recommendation or other information provided by Compass herein. Moreover, no warranty, express or implied, is made or should be assumed regarding the accuracy, adequacy, completeness, legality, reliability, merchantability or fitness for a particular purpose of any information, in part or whole, contained herein. All material is presented with the understanding that Compass shall not be