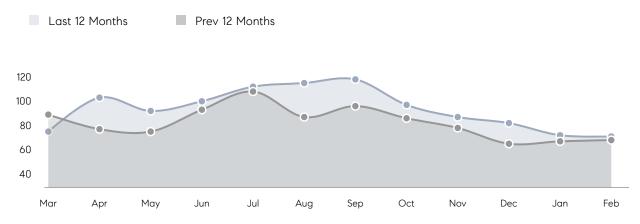

| % OF ASKING PRICE  | 105%      | 107%      |          |
|                | AVERAGE SOLD PRICE | \$433,177 | \$475,900 | -9%      |
|                | # OF CONTRACTS     | 38        | 28        | 36%      |
|                | NEW LISTINGS       | 36        | 34        | 6%       |
| Condo/Co-op/TH | AVERAGE DOM        | 46        | 90        | -49%     |
|                | % OF ASKING PRICE  | 99%       | 96%       |          |
|                | AVERAGE SOLD PRICE | \$175,000 | \$229,875 | -24%     |
|                | # OF CONTRACTS     | 4         | 7         | -43%     |
|                | NEW LISTINGS       | 8         | 6         | 33%      |
|                |                    |           |           |          |

# Bloomfield

#### FEBRUARY 2022

#### Monthly Inventory



### Contracts By Price Range



### Listings By Price Range



COMPASS

 $\sim$   $\sim$   $\sim$   $\sim$   $\sim$ / / / / / / / //// | | | | | / ------

Compass makes no representations or warranties, express or implied, with respect to future market conditions or prices of residential product at the time the subject property or any competitive property is complete and ready for occupancy or with respect to any report, study, finding, recommendation or other information provided by Compass herein. Moreover, no warranty, express or implied, is made or should be assumed regarding the accuracy, adequacy, completeness, legality, reliability, merchantability or fitness for a particular purpose of any information, in part or whole, contained herein. All material is presented with the underst