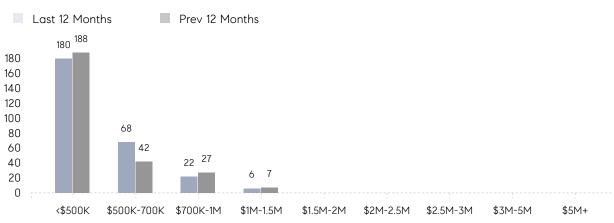

| % OF ASKING PRICE  | 102%      | 100%      |          |
|                | AVERAGE SOLD PRICE | \$504,091 | \$521,995 | -3%      |
|                | # OF CONTRACTS     | 21        | 13        | 62%      |
|                | NEW LISTINGS       | 15        | 16        | -6%      |
| Condo/Co-op/TH | AVERAGE DOM        | -         | 46        | -        |
|                | % OF ASKING PRICE  | -         | 92%       |          |
|                | AVERAGE SOLD PRICE | -         | \$174,900 | -        |
|                | # OF CONTRACTS     | 2         | 0         | 0%       |
|                | NEW LISTINGS       | 2         | 0         | 0%       |
|                |                    |           |           |          |

# Bergenfield

#### FEBRUARY 2022

#### Monthly Inventory





### Contracts By Price Range

#### Listings By Price Range



COMPASS

 $\sim$   $\sim$   $\sim$   $\sim$   $\sim$ / / / / / / / //// | | | | | / ------

Compass makes no representations or warranties, express or implied, with respect to future market conditions or prices of residential product at the time the subject property or any competitive property is complete and ready for occupancy or with respect to any report, study, finding, recommendation or other information provided by Compass herein. Moreover, no warranty, express or implied, is made or should be assumed regarding the accuracy, adequacy, completeness, legality, reliability, merchantability or fitness for a particular purpose of any information, in part or whole, contained herein. All material is presented with the understa