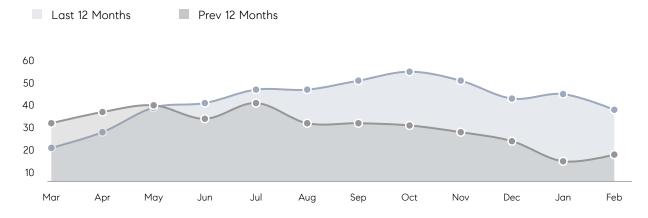

| % OF ASKING PRICE  | 102%      | 100%      |          |
|                | AVERAGE SOLD PRICE | \$504,091 | \$521,995 | -3%      |
|                | # OF CONTRACTS     | 21        | 13        | 62%      |
|                | NEW LISTINGS       | 15        | 16        | -6%      |
| Condo/Co-op/TH | AVERAGE DOM        | -         | 46        | -        |
|                | % OF ASKING PRICE  | -         | 92%       |          |
|                | AVERAGE SOLD PRICE | -         | \$174,900 | -        |
|                | # OF CONTRACTS     | 2         | 0         | 0%       |
|                | NEW LISTINGS       | 2         | 0         | 0%       |
|                |                    |           |           |          |

# Bergenfield

#### FEBRUARY 2022

#### Monthly Inventory





### Contracts By Price Range

#### Listings By Price Range



COMPASS

 $\sim$   $\sim$   $\sim$   $\sim$   $\sim$ / / / / / / / //// | | | | | / ------

Compass makes no representations or warranties, express or implied, with respect to future market conditions or prices of residential product at the time the subject property or any competitive property is complete and ready for occupancy or with respect to any report, study, finding, recommendation or other information provided by Compass herein. Moreover, no warranty, express or implied, is made or should be assumed regarding the accuracy, adequacy, completeness, legality, reliability, merchantability or fitness for a particular purpose of any information, in part or whole, contained herein. All material is presented with the unders