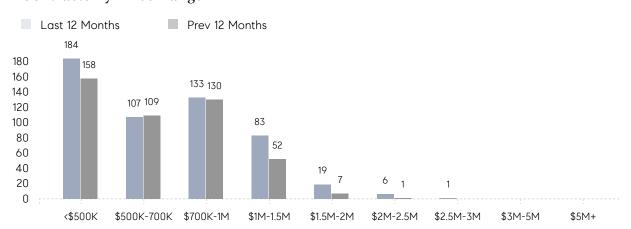

RAGE SOLD PRICE | \$1,131,569 | \$797,767 | 42%       |
|                | # OF CONTRACTS     | 11          | 18        | -39%      |
|                | NEW LISTINGS       | 23          | 21        | 10%       |
| Condo/Co-op/TH | AVERAGE DOM        | 45          | 58        | -22%      |
|                | % OF ASKING PRICE  | 99%         | 99%       |           |
|                | AVERAGE SOLD PRICE | \$552,586   | \$407,456 | 36%       |
|                | # OF CONTRACTS     | 14          | 19        | -26%      |
|                | NEW LISTINGS       | 22          | 16        | 38%       |
|                |                    |             |           |           |

Feb 2022

Feb 2021

% Change

# Basking Ridge

FEBRUARY 2022

### Monthly Inventory





### Contracts By Price Range



### Listings By Price Range



# COMPASS



Compass makes no representations or warranties, express or implied, with respect to future market conditions or prices of residential product at the time the subject property or any competitive property is complete and ready for occupancy or with respect to any report, study, finding, recommendation or other information provided by Compass herein. Moreover, no warranty, express or implied, is made or should be assumed regarding the accuracy, adequacy, completeness, legality, reliability, merchantability or fitness for a particular purpose of any information, in part or whole, contained herein. All material is presented with the understanding that Compass shall not be deemed to provide legal, accounting or other professional services. This is no