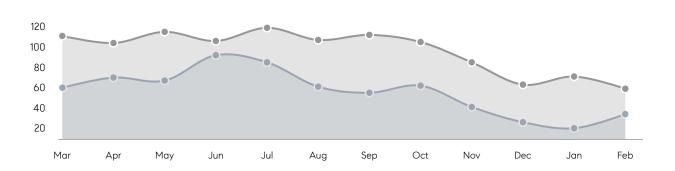

|
|                | AVERAGE SOLD PRICE | \$1,131,569 | \$797,767 | 42%       |
|                | # OF CONTRACTS     | 11          | 18        | -39%      |
|                | NEW LISTINGS       | 23          | 21        | 10%       |
| Condo/Co-op/TH | AVERAGE DOM        | 45          | 58        | -22%      |
|                | % OF ASKING PRICE  | 99%         | 99%       |           |
|                | AVERAGE SOLD PRICE | \$552,586   | \$407,456 | 36%       |
|                | # OF CONTRACTS     | 14          | 19        | -26%      |
|                | NEW LISTINGS       | 22          | 16        | 38%       |
|                |                    |             |           |           |

Feb 2022

Feb 2021

% Change

# Basking Ridge

FEBRUARY 2022

### Monthly Inventory





### Contracts By Price Range



### Listings By Price Range



# COMPASS



Compass makes no representations or warranties, express or implied, with respect to future market conditions or prices of residential product at the time the subject property or any competitive property is complete and ready for occupancy or with respect to any report, study, finding, recommendation or other information provided by Compass herein. Moreover, no warranty, express or implied, is made or should be assumed regarding the accuracy, adequacy, completeness, legality, reliability, merchantability or fitness for a particular purpose of any information, in part or whole, contained herein. All material is presented with the understanding that Compass shall not be deemed to provide legal, accounting or other p