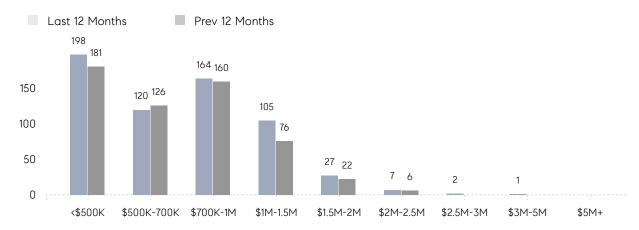

\$797,767 | 42%       |
|                | # OF CONTRACTS     | 11          | 18        | -39%      |
|                | NEW LISTINGS       | 23          | 21        | 10%       |
| Condo/Co-op/TH | AVERAGE DOM        | 45          | 58        | -22%      |
|                | % OF ASKING PRICE  | 99%         | 99%       |           |
|                | AVERAGE SOLD PRICE | \$552,586   | \$407,456 | 36%       |
|                | # OF CONTRACTS     | 14          | 19        | -26%      |
|                | NEW LISTINGS       | 22          | 16        | 38%       |
|                |                    |             |           |           |

Feb 2022

Feb 2021

% Change

# Basking Ridge

FEBRUARY 2022

### Monthly Inventory





### Contracts By Price Range



### Listings By Price Range



# COMPASS



Compass makes no representations or warranties, express or implied, with respect to future market conditions or prices of residential product at the time the subject property or any competitive property is complete and ready for occupancy or with respect to any report, study, finding, recommendation or other information provided by Compass herein. Moreover, no warranty, express or implied, is made or should be assumed regarding the accuracy, adequacy, completeness, legality, reliability, merchantability or fitness for a particular purpose of any information, in part or whole, contained herein. All material is presented with the understanding that Compass shall not be deemed to provide legal, accounting or other professional services. This is not intended to solicit the purch