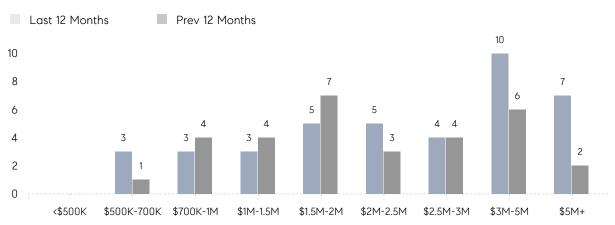

| 77%         |          |
|                | AVERAGE SOLD PRICE | \$1,087,500 | \$2,509,996 | -57%     |
|                | # OF CONTRACTS     | 2           | 2           | 0%       |
|                | NEW LISTINGS       | 3           | 3           | 0%       |
| Condo/Co-op/TH | AVERAGE DOM        | -           | -           | -        |
|                | % OF ASKING PRICE  | -           | -           |          |
|                | AVERAGE SOLD PRICE | -           | -           | -        |
|                | # OF CONTRACTS     | 0           | 0           | 0%       |
|                | NEW LISTINGS       | 0           | 0           | 0%       |
|                |                    |             |             |          |

# Alpine

#### FEBRUARY 2022

#### Monthly Inventory





### Contracts By Price Range

#### Listings By Price Range



COMPASS

 $\sim$   $\sim$   $\sim$   $\sim$   $\sim$ / / / / / / / //// | | | | | / ------

Compass makes no representations or warranties, express or implied, with respect to future market conditions or prices of residential product at the time the subject property or any competitive property is complete and ready for occupancy or with respect to any report, study, finding, recommendation or other information provided by Compass herein. Moreover, no warranty, express or implied, is made or should be assumed regarding the accuracy, adequacy, completeness, legality, reliability, merchantability or fitness for a particular purpose of any information, in part or whole, contained herein. All material is presented with the understa