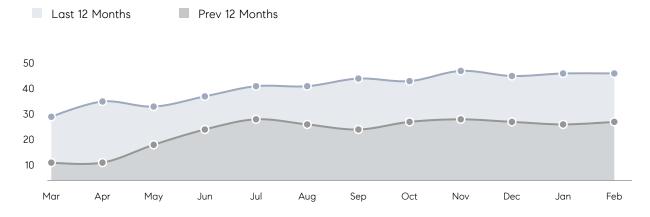

| 77%         |          |
|                | AVERAGE SOLD PRICE | \$1,087,500 | \$2,509,996 | -57%     |
|                | # OF CONTRACTS     | 2           | 2           | 0%       |
|                | NEW LISTINGS       | 3           | 3           | 0%       |
| Condo/Co-op/TH | AVERAGE DOM        | -           | -           | -        |
|                | % OF ASKING PRICE  | -           | -           |          |
|                | AVERAGE SOLD PRICE | -           | -           | -        |
|                | # OF CONTRACTS     | 0           | 0           | 0%       |
|                | NEW LISTINGS       | 0           | 0           | 0%       |
|                |                    |             |             |          |

# Alpine

#### FEBRUARY 2022

#### Monthly Inventory





### Contracts By Price Range

#### Listings By Price Range



COMPASS

 $\sim$   $\sim$   $\sim$   $\sim$   $\sim$ / / / / / / / //// | | | | | / ------

Compass makes no representations or warranties, express or implied, with respect to future market conditions or prices of residential product at the time the subject property or any competitive property is complete and ready for occupancy or with respect to any report, study, finding, recommendation or other information provided by Compass herein. Moreover, no warranty, express or implied, is made or should be assumed regarding the accuracy, adequacy, completeness, legality, reliability, merchantability or fitness for a particular purpose of any information, in part or whole, contained herein. All material is presented with the unders