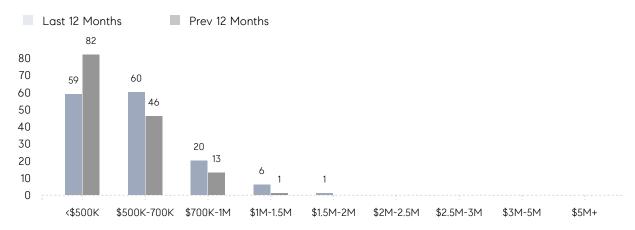

PRICE | \$490,713 | \$466,000 | 5%        |
|                | # OF CONTRACTS     | 7         | 10        | -30%      |
|                | NEW LISTINGS       | 3         | 8         | -62%      |
| Condo/Co-op/TH | AVERAGE DOM        | -         | 28        | -         |
|                | % OF ASKING PRICE  | -         | 97%       |           |
|                | AVERAGE SOLD PRICE | -         | \$228,750 | -         |
|                | # OF CONTRACTS     | 2         | 0         | 0%        |
|                | NEW LISTINGS       | 1         | 1         | 0%        |
|                |                    |           |           |           |

Jan 2022

Jan 2021

% Change

# Westwood

### JANUARY 2022

### Monthly Inventory



### Contracts By Price Range



### Listings By Price Range



# COMPASS



Compass makes no representations or warranties, express or implied, with respect to future market conditions or prices of residential product at the time the subject property or any competitive property is complete and ready for occupancy or with respect to any report, study, finding, recommendation or other information provided by Compass herein. Moreover, no warranty, express or implied, is made or should be assumed regarding the accuracy, adequacy, completeness, legality, reliability, merchantability or fitness for a particular purpose of any information, in part or whole, contained herein. All material is presented with the understanding that Compass shall not be deemed to provide legal, accounting or other professional services. This is not intended to solicit the purch