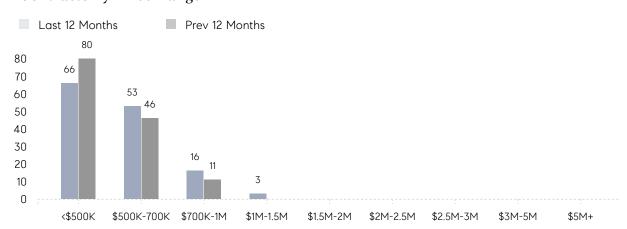

|                | AVERAGE SOLD PRICE | \$490,713 | \$466,000 | 5%        |
|                | # OF CONTRACTS     | 7         | 10        | -30%      |
|                | NEW LISTINGS       | 3         | 8         | -62%      |
| Condo/Co-op/TH | AVERAGE DOM        | -         | 28        | -         |
|                | % OF ASKING PRICE  | -         | 97%       |           |
|                | AVERAGE SOLD PRICE | -         | \$228,750 | -         |
|                | # OF CONTRACTS     | 2         | 0         | 0%        |
|                | NEW LISTINGS       | 1         | 1         | 0%        |
|                |                    |           |           |           |

Jan 2022

Jan 2021

% Change

# Westwood

### JANUARY 2022

### Monthly Inventory



### Contracts By Price Range



### Listings By Price Range



# COMPASS



Compass makes no representations or warranties, express or implied, with respect to future market conditions or prices of residential product at the time the subject property or any competitive property is complete and ready for occupancy or with respect to any report, study, finding, recommendation or other information provided by Compass herein. Moreover, no warranty, express or implied, is made or should be assumed regarding the accuracy, adequacy, completeness, legality, reliability, merchantability or fitness for a particular purpose of any information, in part or whole, contained herein. All material is presented with the understanding that Compass shall not be deemed to provide legal, accounting or other professional services. This is no