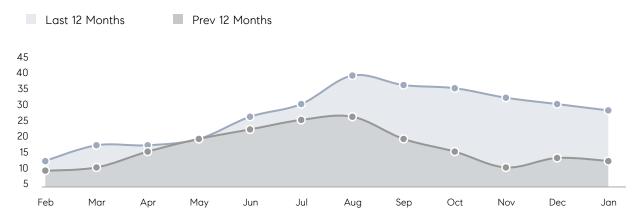

| 99%       |           |
|                | AVERAGE SOLD PRICE | \$490,713 | \$466,000 | 5%        |
|                | # OF CONTRACTS     | 7         | 10        | -30%      |
|                | NEW LISTINGS       | 3         | 8         | -62%      |
| Condo/Co-op/TH | AVERAGE DOM        | -         | 28        | -         |
|                | % OF ASKING PRICE  | -         | 97%       |           |
|                | AVERAGE SOLD PRICE | -         | \$228,750 | -         |
|                | # OF CONTRACTS     | 2         | 0         | 0%        |
|                | NEW LISTINGS       | 1         | 1         | 0%        |
|                |                    |           |           |           |

Jan 2022

Jan 2021

% Change

# Westwood

### JANUARY 2022

### Monthly Inventory



### Contracts By Price Range



### Listings By Price Range



# COMPASS



Compass makes no representations or warranties, express or implied, with respect to future market conditions or prices of residential product at the time the subject property or any competitive property is complete and ready for occupancy or with respect to any report, study, finding, recommendation or other information provided by Compass herein. Moreover, no warranty, express or implied, is made or should be assumed regarding the accuracy, adequacy, completeness, legality, reliability, merchantability or fitness for a particular purpose of any information, in part or whole, contained herein. All material is presented with the understanding that Compass shall not be deemed to provide legal, accounting or other p