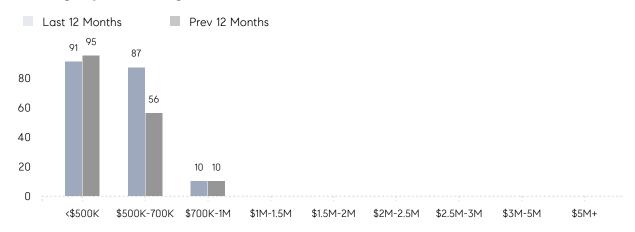

0 | -4%       |  |
|                | # OF CONTRACTS     | 7         | 4         | 75%       |  |
|                | NEW LISTINGS       | 8         | 11        | -27%      |  |
| Condo/Co-op/TH | AVERAGE DOM        | 12        | -         | -         |  |
|                | % OF ASKING PRICE  | 100%      | -         |           |  |
|                | AVERAGE SOLD PRICE | \$375,000 | -         | -         |  |
|                | # OF CONTRACTS     | 0         | 2         | 0%        |  |
|                | NEW LISTINGS       | 0         | 0         | 0%        |  |
|                |                    |           |           |           |  |

Jan 2022

Jan 2021

% Change

# Waldwick

### JANUARY 2022

### Monthly Inventory





### Contracts By Price Range



### Listings By Price Range



# COMPASS



Compass makes no representations or warranties, express or implied, with respect to future market conditions or prices of residential product at the time the subject property or any competitive property is complete and ready for occupancy or with respect to any report, study, finding, recommendation or other information provided by Compass herein. Moreover, no warranty, express or implied, is made or should be assumed regarding the accuracy, adequacy, completeness, legality, reliability, merchantability or fitness for a particular purpose of any information, in part or whole, contained herein. All material is presented with the understanding that Compass shall not be deemed to provide legal, accounting or other professional services. This is not intended to solicit the purch