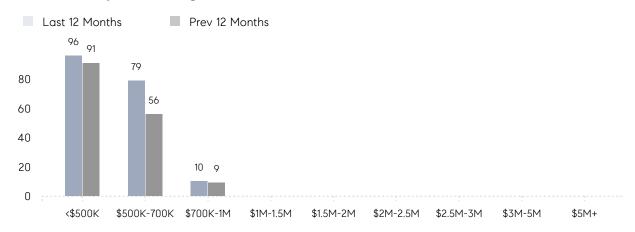

LD PRICE | \$465,000 | \$485,800 | -4%       |  |
|                | # OF CONTRACTS     | 7         | 4         | 75%       |  |
|                | NEW LISTINGS       | 8         | 11        | -27%      |  |
| Condo/Co-op/TH | AVERAGE DOM        | 12        | -         | -         |  |
|                | % OF ASKING PRICE  | 100%      | -         |           |  |
|                | AVERAGE SOLD PRICE | \$375,000 | -         | -         |  |
|                | # OF CONTRACTS     | 0         | 2         | 0%        |  |
|                | NEW LISTINGS       | 0         | 0         | 0%        |  |
|                |                    |           |           |           |  |

Jan 2022

Jan 2021

% Change

# Waldwick

### JANUARY 2022

### Monthly Inventory





### Contracts By Price Range



### Listings By Price Range



# COMPASS



Compass makes no representations or warranties, express or implied, with respect to future market conditions or prices of residential product at the time the subject property or any competitive property is complete and ready for occupancy or with respect to any report, study, finding, recommendation or other information provided by Compass herein. Moreover, no warranty, express or implied, is made or should be assumed regarding the accuracy, adequacy, completeness, legality, reliability, merchantability or fitness for a particular purpose of any information, in part or whole, contained herein. All material is presented with the understanding that Compass shall not be deemed to provide legal, accounting or other professional services. This is no