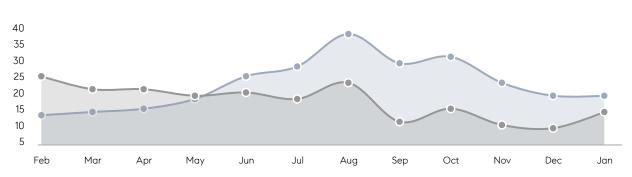

|
|                | AVERAGE SOLD PRICE | \$465,000 | \$485,800 | -4%       |  |
|                | # OF CONTRACTS     | 7         | 4         | 75%       |  |
|                | NEW LISTINGS       | 8         | 11        | -27%      |  |
| Condo/Co-op/TH | AVERAGE DOM        | 12        | -         | -         |  |
|                | % OF ASKING PRICE  | 100%      | -         |           |  |
|                | AVERAGE SOLD PRICE | \$375,000 | -         | -         |  |
|                | # OF CONTRACTS     | 0         | 2         | 0%        |  |
|                | NEW LISTINGS       | 0         | 0         | 0%        |  |
|                |                    |           |           |           |  |

Jan 2022

Jan 2021

% Change

# Waldwick

### JANUARY 2022

### Monthly Inventory





### Contracts By Price Range



### Listings By Price Range



# COMPASS



Compass makes no representations or warranties, express or implied, with respect to future market conditions or prices of residential product at the time the subject property or any competitive property is complete and ready for occupancy or with respect to any report, study, finding, recommendation or other information provided by Compass herein. Moreover, no warranty, express or implied, is made or should be assumed regarding the accuracy, adequacy, completeness, legality, reliability, merchantability or fitness for a particular purpose of any information, in part or whole, contained herein. All material is presented with the understanding that Compass shall not be deemed to provide legal, accounting or other p