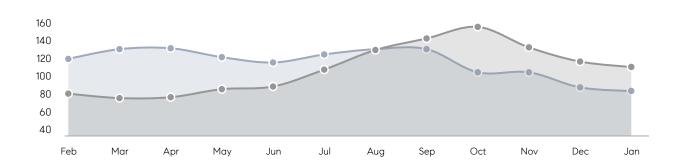

% OF ASKING PRICE  | 96%       | 101%      |           |
|                | AVERAGE SOLD PRICE | \$805,000 | \$428,250 | 88%       |
|                | # OF CONTRACTS     | 4         | 4         | 0%        |
|                | NEW LISTINGS       | 3         | 3         | 0%        |
| Condo/Co-op/TH | AVERAGE DOM        | 73        | 42        | 74%       |
|                | % OF ASKING PRICE  | 99%       | 97%       |           |
|                | AVERAGE SOLD PRICE | \$360,204 | \$332,184 | 8%        |
|                | # OF CONTRACTS     | 24        | 31        | -23%      |
|                | NEW LISTINGS       | 33        | 42        | -21%      |
|                |                    |           |           |           |

# **Union City**

JANUARY 2022

### Monthly Inventory





### Contracts By Price Range



### Listings By Price Range



# COMPASS



Compass makes no representations or warranties, express or implied, with respect to future market conditions or prices of residential product at the time the subject property or any competitive property is complete and ready for occupancy or with respect to any report, study, finding, recommendation or other information provided by Compass herein. Moreover, no warranty, express or implied, is made or should be assumed regarding the accuracy, adequacy, completeness, legality, reliability, merchantability or fitness for a particular purpose of any information, in part or whole, contained herein. All material is presented with the understanding that Compass shall not be deemed to provide legal, accounting or other p