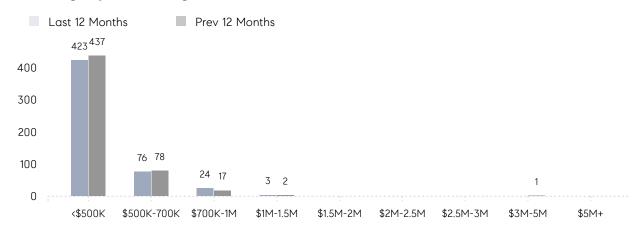

| AVERAGE SOLD PRICE | \$805,000 | \$428,250 | 88%       |
|                | # OF CONTRACTS     | 4         | 4         | 0%        |
|                | NEW LISTINGS       | 3         | 3         | 0%        |
| Condo/Co-op/TH | AVERAGE DOM        | 73        | 42        | 74%       |
|                | % OF ASKING PRICE  | 99%       | 97%       |           |
|                | AVERAGE SOLD PRICE | \$360,204 | \$332,184 | 8%        |
|                | # OF CONTRACTS     | 24        | 31        | -23%      |
|                | NEW LISTINGS       | 33        | 42        | -21%      |
|                |                    |           |           |           |

# **Union City**

JANUARY 2022

### Monthly Inventory





### Contracts By Price Range



### Listings By Price Range



# COMPASS



Compass makes no representations or warranties, express or implied, with respect to future market conditions or prices of residential product at the time the subject property or any competitive property is complete and ready for occupancy or with respect to any report, study, finding, recommendation or other information provided by Compass herein. Moreover, no warranty, express or implied, is made or should be assumed regarding the accuracy, adequacy, completeness, legality, reliability, merchantability or fitness for a particular purpose of any information, in part or whole, contained herein. All material is presented with the understanding that Compass shall not be deemed to provide legal, accounting or other professional services. This is not intended to solicit the purch