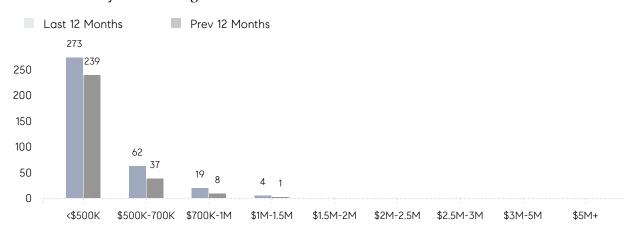

| 101%      |           |
|                | AVERAGE SOLD PRICE | \$805,000 | \$428,250 | 88%       |
|                | # OF CONTRACTS     | 4         | 4         | 0%        |
|                | NEW LISTINGS       | 3         | 3         | 0%        |
| Condo/Co-op/TH | AVERAGE DOM        | 73        | 42        | 74%       |
|                | % OF ASKING PRICE  | 99%       | 97%       |           |
|                | AVERAGE SOLD PRICE | \$360,204 | \$332,184 | 8%        |
|                | # OF CONTRACTS     | 24        | 31        | -23%      |
|                | NEW LISTINGS       | 33        | 42        | -21%      |
|                |                    |           |           |           |

# **Union City**

JANUARY 2022

### Monthly Inventory





### Contracts By Price Range



### Listings By Price Range



# COMPASS



Compass makes no representations or warranties, express or implied, with respect to future market conditions or prices of residential product at the time the subject property or any competitive property is complete and ready for occupancy or with respect to any report, study, finding, recommendation or other information provided by Compass herein. Moreover, no warranty, express or implied, is made or should be assumed regarding the accuracy, adequacy, completeness, legality, reliability, merchantability or fitness for a particular purpose of any information, in part or whole, contained herein. All material is presented with the understanding that Compass shall not be deemed to provide legal, accounting or other professional services. This is no