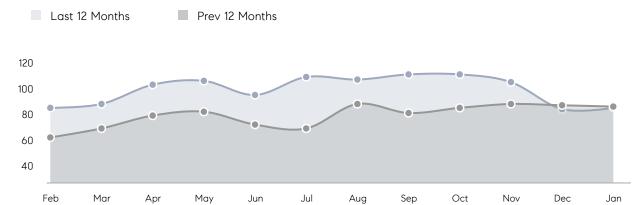

| Houses         | AVERAGE DOM        | 49        | 64        | -23%     |
|                | % OF ASKING PRICE  | 101%      | 97%       |          |
|                | AVERAGE SOLD PRICE | \$535,425 | \$529,982 | 1%       |
|                | # OF CONTRACTS     | 16        | 27        | -41%     |
|                | NEW LISTINGS       | 16        | 30        | -47%     |
| Condo/Co-op/TH | AVERAGE DOM        | 8         | 67        | -88%     |
|                | % OF ASKING PRICE  | 104%      | 99%       |          |
|                | AVERAGE SOLD PRICE | \$245,000 | \$264,000 | -7%      |
|                | # OF CONTRACTS     | 4         | 9         | -56%     |
|                | NEW LISTINGS       | 5         | 5         | 0%       |

# Teaneck

JANUARY 2022

### Monthly Inventory



### Contracts By Price Range



### Listings By Price Range



# COMPASS



Compass makes no representations or warranties, express or implied, with respect to future market conditions or prices of residential product at the time the subject property or any competitive property is complete and ready for occupancy or with respect to any report, study, finding, recommendation or other information provided by Compass herein. Moreover, no warranty, express or implied, is made or should be assumed regarding the accuracy, adequacy, completeness, legality, reliability, merchantability or fitness for a particular purpose of any information, in part or whole, contained herein. All material is presented with the understanding that Compass shall not be deemed to provide legal, accounting or other p