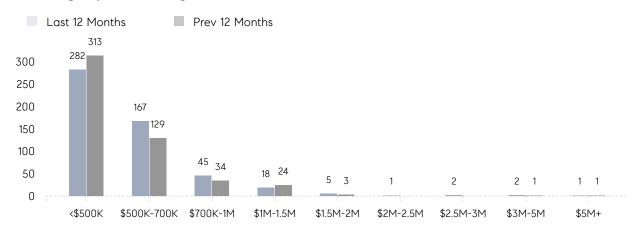

| -23%     |
|                | % OF ASKING PRICE  | 101%      | 97%       |          |
|                | AVERAGE SOLD PRICE | \$535,425 | \$529,982 | 1%       |
|                | # OF CONTRACTS     | 16        | 27        | -41%     |
|                | NEW LISTINGS       | 16        | 30        | -47%     |
| Condo/Co-op/TH | AVERAGE DOM        | 8         | 67        | -88%     |
|                | % OF ASKING PRICE  | 104%      | 99%       |          |
|                | AVERAGE SOLD PRICE | \$245,000 | \$264,000 | -7%      |
|                | # OF CONTRACTS     | 4         | 9         | -56%     |
|                | NEW LISTINGS       | 5         | 5         | 0%       |

# Teaneck

JANUARY 2022

### Monthly Inventory



### Contracts By Price Range



### Listings By Price Range



# COMPASS



Compass makes no representations or warranties, express or implied, with respect to future market conditions or prices of residential product at the time the subject property or any competitive property is complete and ready for occupancy or with respect to any report, study, finding, recommendation or other information provided by Compass herein. Moreover, no warranty, express or implied, is made or should be assumed regarding the accuracy, adequacy, completeness, legality, reliability, merchantability or fitness for a particular purpose of any information, in part or whole, contained herein. All material is presented with the understanding that Compass shall not be deemed to provide legal, accounting or other professional services. This is not intended to solicit the purch