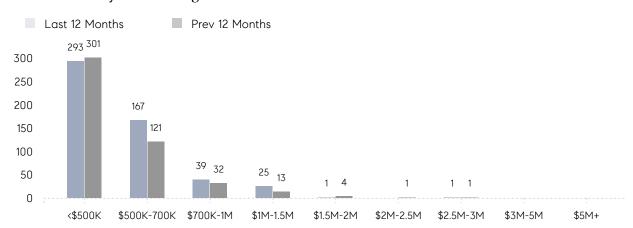

| 49        | 64        | -23%     |
|                | % OF ASKING PRICE  | 101%      | 97%       |          |
|                | AVERAGE SOLD PRICE | \$535,425 | \$529,982 | 1%       |
|                | # OF CONTRACTS     | 16        | 27        | -41%     |
|                | NEW LISTINGS       | 16        | 30        | -47%     |
| Condo/Co-op/TH | AVERAGE DOM        | 8         | 67        | -88%     |
|                | % OF ASKING PRICE  | 104%      | 99%       |          |
|                | AVERAGE SOLD PRICE | \$245,000 | \$264,000 | -7%      |
|                | # OF CONTRACTS     | 4         | 9         | -56%     |
|                | NEW LISTINGS       | 5         | 5         | 0%       |

# Teaneck

JANUARY 2022

### Monthly Inventory



### Contracts By Price Range



### Listings By Price Range



# COMPASS



Compass makes no representations or warranties, express or implied, with respect to future market conditions or prices of residential product at the time the subject property or any competitive property is complete and ready for occupancy or with respect to any report, study, finding, recommendation or other information provided by Compass herein. Moreover, no warranty, express or implied, is made or should be assumed regarding the accuracy, adequacy, completeness, legality, reliability, merchantability or fitness for a particular purpose of any information, in part or whole, contained herein. All material is presented with the understanding that Compass shall not be deemed to provide legal, accounting or other professional services. This is no