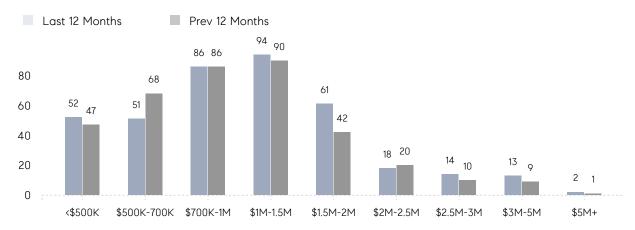

E SOLD PRICE | \$1,630,826 | \$1,235,396 | 32%      |
|                | # OF CONTRACTS     | 11          | 14          | -21%     |
|                | NEW LISTINGS       | 18          | 34          | -47%     |
| Condo/Co-op/TH | AVERAGE DOM        | 90          | 141         | -36%     |
|                | % OF ASKING PRICE  | 98%         | 94%         |          |
|                | AVERAGE SOLD PRICE | \$416,000   | \$697,000   | -40%     |
|                | # OF CONTRACTS     | 6           | 3           | 100%     |
|                | NEW LISTINGS       | 10          | 8           | 25%      |
|                |                    |             |             |          |

Jan 2022

Jan 2021

% Change

# Summit

### JANUARY 2022

### Monthly Inventory



### Contracts By Price Range



### Listings By Price Range



# COMPASS



Compass makes no representations or warranties, express or implied, with respect to future market conditions or prices of residential product at the time the subject property or any competitive property is complete and ready for occupancy or with respect to any report, study, finding, recommendation or other information provided by Compass herein. Moreover, no warranty, express or implied, is made or should be assumed regarding the accuracy, adequacy, completeness, legality, reliability, merchantability or fitness for a particular purpose of any information, in part or whole, contained herein. All material is presented with the understanding that Compass shall not be deemed to provide legal, accounting or other professional services. This is no