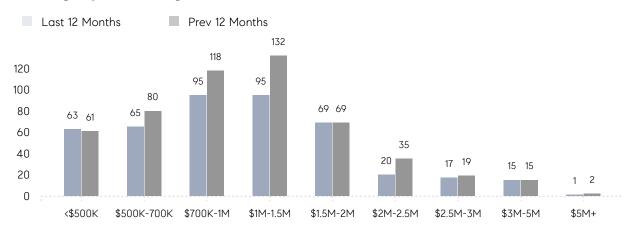

1,235,396 | 32%      |
|                | # OF CONTRACTS     | 11          | 14          | -21%     |
|                | NEW LISTINGS       | 18          | 34          | -47%     |
| Condo/Co-op/TH | AVERAGE DOM        | 90          | 141         | -36%     |
|                | % OF ASKING PRICE  | 98%         | 94%         |          |
|                | AVERAGE SOLD PRICE | \$416,000   | \$697,000   | -40%     |
|                | # OF CONTRACTS     | 6           | 3           | 100%     |
|                | NEW LISTINGS       | 10          | 8           | 25%      |
|                |                    |             |             |          |

Jan 2022

Jan 2021

% Change

# Summit

### JANUARY 2022

### Monthly Inventory



### Contracts By Price Range



### Listings By Price Range



# COMPASS



Compass makes no representations or warranties, express or implied, with respect to future market conditions or prices of residential product at the time the subject property or any competitive property is complete and ready for occupancy or with respect to any report, study, finding, recommendation or other information provided by Compass herein. Moreover, no warranty, express or implied, is made or should be assumed regarding the accuracy, adequacy, completeness, legality, reliability, merchantability or fitness for a particular purpose of any information, in part or whole, contained herein. All material is presented with the understanding that Compass shall not be deemed to provide legal, accounting or other professional services. This is not intended to solicit the purch