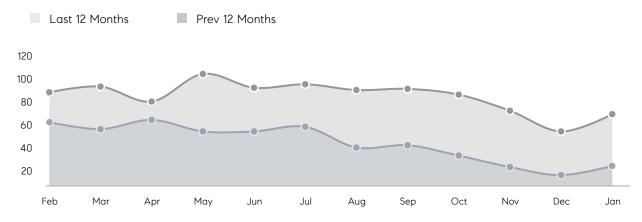

|
|                | AVERAGE SOLD PRICE | \$1,630,826 | \$1,235,396 | 32%      |
|                | # OF CONTRACTS     | 11          | 14          | -21%     |
|                | NEW LISTINGS       | 18          | 34          | -47%     |
| Condo/Co-op/TH | AVERAGE DOM        | 90          | 141         | -36%     |
|                | % OF ASKING PRICE  | 98%         | 94%         |          |
|                | AVERAGE SOLD PRICE | \$416,000   | \$697,000   | -40%     |
|                | # OF CONTRACTS     | 6           | 3           | 100%     |
|                | NEW LISTINGS       | 10          | 8           | 25%      |
|                |                    |             |             |          |

Jan 2022

Jan 2021

% Change

# Summit

### JANUARY 2022

### Monthly Inventory



### Contracts By Price Range



### Listings By Price Range



# COMPASS



Compass makes no representations or warranties, express or implied, with respect to future market conditions or prices of residential product at the time the subject property or any competitive property is complete and ready for occupancy or with respect to any report, study, finding, recommendation or other information provided by Compass herein. Moreover, no warranty, express or implied, is made or should be assumed regarding the accuracy, adequacy, completeness, legality, reliability, merchantability or fitness for a particular purpose of any information, in part or whole, contained herein. All material is presented with the understanding that Compass shall not be deemed to provide legal, accounting or other p