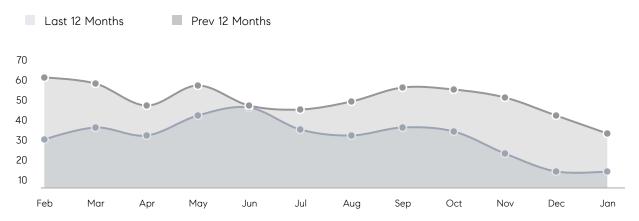

| % OF ASKING PRICE  | 110%      | 105%      |          |
|                | AVERAGE SOLD PRICE | \$887,100 | \$892,558 | -1%      |
|                | # OF CONTRACTS     | 8         | 23        | -65%     |
|                | NEW LISTINGS       | 10        | 20        | -50%     |
| Condo/Co-op/TH | AVERAGE DOM        | 33        | -         | -        |
|                | % OF ASKING PRICE  | 105%      | -         |          |
|                | AVERAGE SOLD PRICE | \$514,250 | -         | -        |
|                | # OF CONTRACTS     | 2         | 4         | -50%     |
|                | NEW LISTINGS       | 2         | 3         | -33%     |
|                |                    |           |           |          |

## South Orange

JANUARY 2022

#### Monthly Inventory



#### Contracts By Price Range



#### Listings By Price Range



# COMPASS



Compass makes no representations or warranties, express or implied, with respect to future market conditions or prices of residential product at the time the subject property or any competitive property is complete and ready for occupancy or with respect to any report, study, finding, recommendation or other information provided by Compass herein. Moreover, no warranty, express or implied, is made or should be assumed regarding the accuracy, adequacy, completeness, legality, reliability, merchantability or fitness for a particular purpose of any information, in part or whole, contained herein. All material is presented with the understanding that Compass shall not be deemed to provide legal, accounting or other