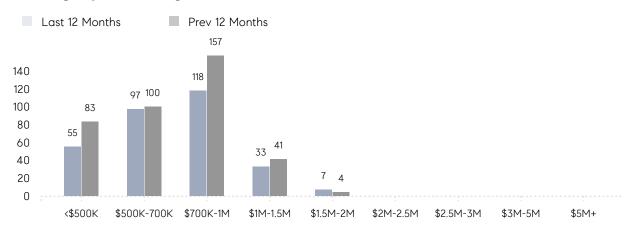

|
|                | AVERAGE SOLD PRICE | \$887,100 | \$892,558 | -1%      |
|                | # OF CONTRACTS     | 8         | 23        | -65%     |
|                | NEW LISTINGS       | 10        | 20        | -50%     |
| Condo/Co-op/TH | AVERAGE DOM        | 33        | -         | -        |
|                | % OF ASKING PRICE  | 105%      | -         |          |
|                | AVERAGE SOLD PRICE | \$514,250 | -         | -        |
|                | # OF CONTRACTS     | 2         | 4         | -50%     |
|                | NEW LISTINGS       | 2         | 3         | -33%     |
|                |                    |           |           |          |

## South Orange

JANUARY 2022

#### Monthly Inventory



#### Contracts By Price Range



#### Listings By Price Range



# COMPASS



Compass makes no representations or warranties, express or implied, with respect to future market conditions or prices of residential product at the time the subject property or any competitive property is complete and ready for occupancy or with respect to any report, study, finding, recommendation or other information provided by Compass herein. Moreover, no warranty, express or implied, is made or should be assumed regarding the accuracy, adequacy, completeness, legality, reliability, merchantability or fitness for a particular purpose of any information, in part or whole, contained herein. All material is presented with the understanding that Compass shall not be deemed to provide legal, accounting or other professional services. This is not intended to solicit the purch