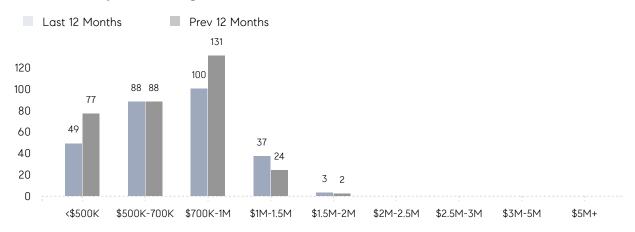

110%      | 105%      |          |
|                | AVERAGE SOLD PRICE | \$887,100 | \$892,558 | -1%      |
|                | # OF CONTRACTS     | 8         | 23        | -65%     |
|                | NEW LISTINGS       | 10        | 20        | -50%     |
| Condo/Co-op/TH | AVERAGE DOM        | 33        | -         | -        |
|                | % OF ASKING PRICE  | 105%      | -         |          |
|                | AVERAGE SOLD PRICE | \$514,250 | -         | -        |
|                | # OF CONTRACTS     | 2         | 4         | -50%     |
|                | NEW LISTINGS       | 2         | 3         | -33%     |
|                |                    |           |           |          |

## South Orange

JANUARY 2022

#### Monthly Inventory



#### Contracts By Price Range



#### Listings By Price Range



# COMPASS



Compass makes no representations or warranties, express or implied, with respect to future market conditions or prices of residential product at the time the subject property or any competitive property is complete and ready for occupancy or with respect to any report, study, finding, recommendation or other information provided by Compass herein. Moreover, no warranty, express or implied, is made or should be assumed regarding the accuracy, adequacy, completeness, legality, reliability, merchantability or fitness for a particular purpose of any information, in part or whole, contained herein. All material is presented with the understanding that Compass shall not be deemed to provide legal, accounting or other professional services. This is n