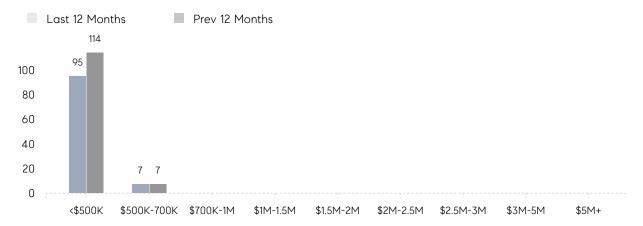

CE  | 107%      | 99%       |          |
|                | AVERAGE SOLD PRICE | \$350,150 | \$427,311 | -18%     |
|                | # OF CONTRACTS     | 6         | 11        | -45%     |
|                | NEW LISTINGS       | 6         | 7         | -14%     |
| Condo/Co-op/TH | AVERAGE DOM        | -         | -         | -        |
|                | % OF ASKING PRICE  | -         | -         |          |
|                | AVERAGE SOLD PRICE | -         | -         | -        |
|                | # OF CONTRACTS     | 0         | 0         | 0%       |
|                | NEW LISTINGS       | 0         | 0         | 0%       |
|                |                    |           |           |          |

# Somerville

JANUARY 2022

### Monthly Inventory



### Contracts By Price Range



### Listings By Price Range



# COMPASS



Compass makes no representations or warranties, express or implied, with respect to future market conditions or prices of residential product at the time the subject property or any competitive property is complete and ready for occupancy or with respect to any report, study, finding, recommendation or other information provided by Compass herein. Moreover, no warranty, express or implied, is made or should be assumed regarding the accuracy, adequacy, completeness, legality, reliability, merchantability or fitness for a particular purpose of any information, in part or whole, contained herein. All material is presented with the understanding that Compass shall not be deemed to provide legal, accounting or other professional services. This is no