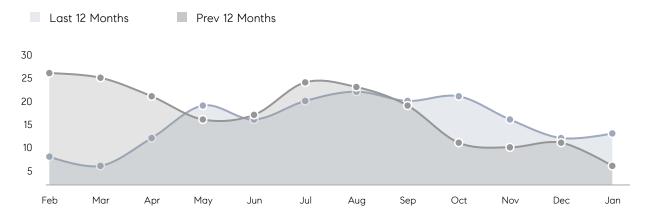

| % OF ASKING PRICE  | 107%      | 99%       |          |
|                | AVERAGE SOLD PRICE | \$350,150 | \$427,311 | -18%     |
|                | # OF CONTRACTS     | 6         | 11        | -45%     |
|                | NEW LISTINGS       | 6         | 7         | -14%     |
| Condo/Co-op/TH | AVERAGE DOM        | -         | -         | -        |
|                | % OF ASKING PRICE  | -         | -         |          |
|                | AVERAGE SOLD PRICE | -         | -         | -        |
|                | # OF CONTRACTS     | 0         | 0         | 0%       |
|                | NEW LISTINGS       | 0         | 0         | 0%       |
|                |                    |           |           |          |

# Somerville

JANUARY 2022

### Monthly Inventory



### Contracts By Price Range



### Listings By Price Range



# COMPASS



Compass makes no representations or warranties, express or implied, with respect to future market conditions or prices of residential product at the time the subject property or any competitive property is complete and ready for occupancy or with respect to any report, study, finding, recommendation or other information provided by Compass herein. Moreover, no warranty, express or implied, is made or should be assumed regarding the accuracy, adequacy, completeness, legality, reliability, merchantability or fitness for a particular purpose of any information, in part or whole, contained herein. All material is presented with the understanding that Compass shall not be deemed to provide legal, accounting or other p