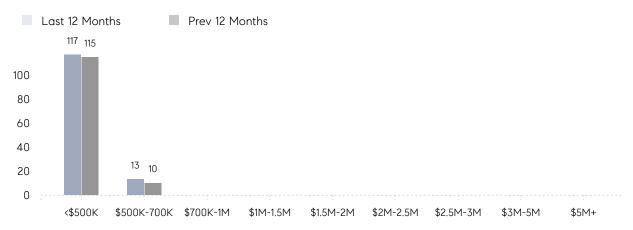

|
|                | AVERAGE SOLD PRICE | \$350,150 | \$427,311 | -18%     |
|                | # OF CONTRACTS     | 6         | 11        | -45%     |
|                | NEW LISTINGS       | 6         | 7         | -14%     |
| Condo/Co-op/TH | AVERAGE DOM        | -         | -         | -        |
|                | % OF ASKING PRICE  | -         | -         |          |
|                | AVERAGE SOLD PRICE | -         | -         | -        |
|                | # OF CONTRACTS     | 0         | 0         | 0%       |
|                | NEW LISTINGS       | 0         | 0         | 0%       |
|                |                    |           |           |          |

# Somerville

JANUARY 2022

### Monthly Inventory



### Contracts By Price Range



### Listings By Price Range



# COMPASS



Compass makes no representations or warranties, express or implied, with respect to future market conditions or prices of residential product at the time the subject property or any competitive property is complete and ready for occupancy or with respect to any report, study, finding, recommendation or other information provided by Compass herein. Moreover, no warranty, express or implied, is made or should be assumed regarding the accuracy, adequacy, completeness, legality, reliability, merchantability or fitness for a particular purpose of any information, in part or whole, contained herein. All material is presented with the understanding that Compass shall not be deemed to provide legal, accounting or other professional services. This is not intended to solicit the purch