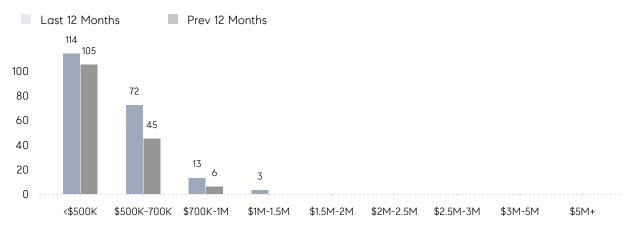

| -57%     |
|                | % OF ASKING PRICE  | 98%       | 98%       |          |
|                | AVERAGE SOLD PRICE | \$687,500 | \$622,500 | 10%      |
|                | # OF CONTRACTS     | 6         | 3         | 100%     |
|                | NEW LISTINGS       | 4         | 2         | 100%     |
| Condo/Co-op/TH | AVERAGE DOM        | 32        | 66        | -52%     |
|                | % OF ASKING PRICE  | 99%       | 98%       |          |
|                | AVERAGE SOLD PRICE | \$413,299 | \$432,533 | -4%      |
|                | # OF CONTRACTS     | 14        | 5         | 180%     |
|                | NEW LISTINGS       | 22        | 12        | 83%      |

20

Total Properties

# Secaucus

#### JANUARY 2022

#### Monthly Inventory



### Contracts By Price Range



### Listings By Price Range



COMPASS

 $\sim$   $\sim$   $\sim$   $\sim$   $\sim$ / / / / / / / //// | | | | | / ------

Compass makes no representations or warranties, express or implied, with respect to future market conditions or prices of residential product at the time the subject property or any competitive property is complete and ready for occupancy or with respect to any report, study, finding, recommendation or other information provided by Compass herein. Moreover, no warranty, express or implied, is made or should be assumed regarding the accuracy, adequacy, completeness, legality, reliability, merchantability or fitness for a particular purpose of any information, in part or whole, contained herein. All material is presented with the understanding that Compass shall not be