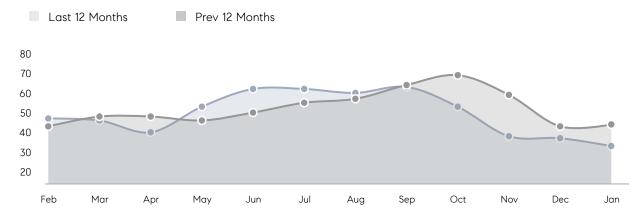

OM        | 25        | 58        | -57%     |
|                | % OF ASKING PRICE  | 98%       | 98%       |          |
|                | AVERAGE SOLD PRICE | \$687,500 | \$622,500 | 10%      |
|                | # OF CONTRACTS     | 6         | 3         | 100%     |
|                | NEW LISTINGS       | 4         | 2         | 100%     |
| Condo/Co-op/TH | AVERAGE DOM        | 32        | 66        | -52%     |
|                | % OF ASKING PRICE  | 99%       | 98%       |          |
|                | AVERAGE SOLD PRICE | \$413,299 | \$432,533 | -4%      |
|                | # OF CONTRACTS     | 14        | 5         | 180%     |
|                | NEW LISTINGS       | 22        | 12        | 83%      |

20

Total Properties

# Secaucus

#### JANUARY 2022

#### Monthly Inventory



### Contracts By Price Range



### Listings By Price Range



COMPASS

 $\sim$   $\sim$   $\sim$   $\sim$   $\sim$ / / / / / / / //// | | | | | / ------

Compass makes no representations or warranties, express or implied, with respect to future market conditions or prices of residential product at the time the subject property or any competitive property is complete and ready for occupancy or with respect to any report, study, finding, recommendation or other information provided by Compass herein. Moreover, no warranty, express or implied, is made or should be assumed regarding the accuracy, adequacy, completeness, legality, reliability, merchantability or fitness for a particular purpose of any information, in part or whole, contained herein. All material is presented with the underst