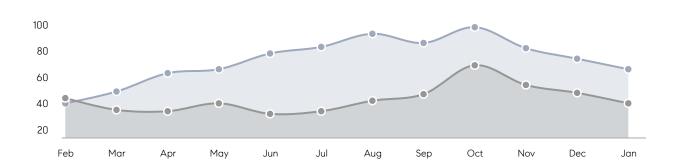

| 98%       |           |
|                | AVERAGE SOLD PRICE | \$594,778 | \$519,713 | 14%       |
|                | # OF CONTRACTS     | 17        | 18        | -6%       |
|                | NEW LISTINGS       | 10        | 13        | -23%      |
| Condo/Co-op/TH | AVERAGE DOM        | 28        | 29        | -3%       |
|                | % OF ASKING PRICE  | 99%       | 97%       |           |
|                | AVERAGE SOLD PRICE | \$254,300 | \$295,200 | -14%      |
|                | # OF CONTRACTS     | 7         | 12        | -42%      |
|                | NEW LISTINGS       | 6         | 11        | -45%      |
|                |                    |           |           |           |

Jan 2022

Jan 2021

% Change

# Rutherford

JANUARY 2022

### Monthly Inventory





### Contracts By Price Range



### Listings By Price Range



# COMPASS



Compass makes no representations or warranties, express or implied, with respect to future market conditions or prices of residential product at the time the subject property or any competitive property is complete and ready for occupancy or with respect to any report, study, finding, recommendation or other information provided by Compass herein. Moreover, no warranty, express or implied, is made or should be assumed regarding the accuracy, adequacy, completeness, legality, reliability, merchantability or fitness for a particular purpose of any information, in part or whole, contained herein. All material is presented with the understanding that Compass shall not be deemed to provide legal, accounting or other p