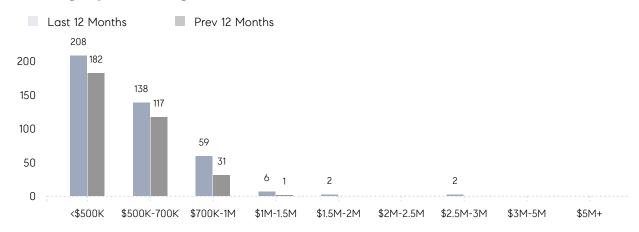

PRICE | \$594,778 | \$519,713 | 14%       |
|                | # OF CONTRACTS     | 17        | 18        | -6%       |
|                | NEW LISTINGS       | 10        | 13        | -23%      |
| Condo/Co-op/TH | AVERAGE DOM        | 28        | 29        | -3%       |
|                | % OF ASKING PRICE  | 99%       | 97%       |           |
|                | AVERAGE SOLD PRICE | \$254,300 | \$295,200 | -14%      |
|                | # OF CONTRACTS     | 7         | 12        | -42%      |
|                | NEW LISTINGS       | 6         | 11        | -45%      |
|                |                    |           |           |           |

Jan 2022

Jan 2021

% Change

# Rutherford

JANUARY 2022

### Monthly Inventory





### Contracts By Price Range



### Listings By Price Range



# COMPASS



Compass makes no representations or warranties, express or implied, with respect to future market conditions or prices of residential product at the time the subject property or any competitive property is complete and ready for occupancy or with respect to any report, study, finding, recommendation or other information provided by Compass herein. Moreover, no warranty, express or implied, is made or should be assumed regarding the accuracy, adequacy, completeness, legality, reliability, merchantability or fitness for a particular purpose of any information, in part or whole, contained herein. All material is presented with the understanding that Compass shall not be deemed to provide legal, accounting or other professional services. This is not intended to solicit the purch