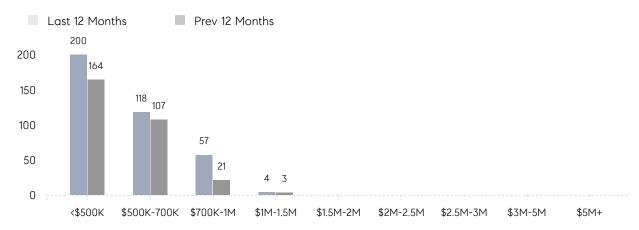

|                | AVERAGE SOLD PRICE | \$594,778 | \$519,713 | 14%       |
|                | # OF CONTRACTS     | 17        | 18        | -6%       |
|                | NEW LISTINGS       | 10        | 13        | -23%      |
| Condo/Co-op/TH | AVERAGE DOM        | 28        | 29        | -3%       |
|                | % OF ASKING PRICE  | 99%       | 97%       |           |
|                | AVERAGE SOLD PRICE | \$254,300 | \$295,200 | -14%      |
|                | # OF CONTRACTS     | 7         | 12        | -42%      |
|                | NEW LISTINGS       | 6         | 11        | -45%      |
|                |                    |           |           |           |

Jan 2022

Jan 2021

% Change

# Rutherford

JANUARY 2022

### Monthly Inventory





### Contracts By Price Range



### Listings By Price Range



# COMPASS



Compass makes no representations or warranties, express or implied, with respect to future market conditions or prices of residential product at the time the subject property or any competitive property is complete and ready for occupancy or with respect to any report, study, finding, recommendation or other information provided by Compass herein. Moreover, no warranty, express or implied, is made or should be assumed regarding the accuracy, adequacy, completeness, legality, reliability, merchantability or fitness for a particular purpose of any information, in part or whole, contained herein. All material is presented with the understanding that Compass shall not be deemed to provide legal, accounting or other professional services. This is no