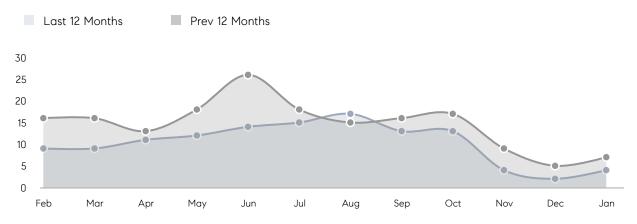

es         | AVERAGE DOM        | 46        | 42        | 10%      |
|                | % OF ASKING PRICE  | 103%      | 97%       |          |
|                | AVERAGE SOLD PRICE | \$573,300 | \$622,375 | -8%      |
|                | # OF CONTRACTS     | 5         | 1         | 400%     |
|                | NEW LISTINGS       | 6         | 3         | 100%     |
| Condo/Co-op/TH | AVERAGE DOM        | 14        | 28        | -50%     |
|                | % OF ASKING PRICE  | 104%      | 99%       |          |
|                | AVERAGE SOLD PRICE | \$661,000 | \$632,500 | 5%       |
|                | # OF CONTRACTS     | 0         | 0         | 0%       |
|                | NEW LISTINGS       | 1         | 1         | 0%       |

# Roseland

#### JANUARY 2022

#### Monthly Inventory





### Contracts By Price Range

### Listings By Price Range



COMPASS

 $\sim$   $\sim$   $\sim$   $\sim$   $\sim$ / / / / / / / //// | | | | | / ------

Compass makes no representations or warranties, express or implied, with respect to future market conditions or prices of residential product at the time the subject property or any competitive property is complete and ready for occupancy or with respect to any report, study, finding, recommendation or other information provided by Compass herein. Moreover, no warranty, express or implied, is made or should be assumed regarding the accuracy, adequacy, completeness, legality, reliability, merchantability or fitness for a particular purpose of any information, in part or whole, contained herein. All material is presented with the underst