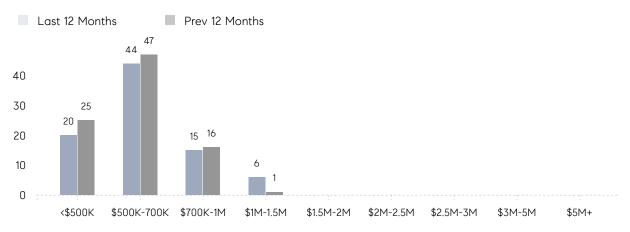

| AVERAGE DOM        | 46        | 42        | 10%      |
|                | % OF ASKING PRICE  | 103%      | 97%       |          |
|                | AVERAGE SOLD PRICE | \$573,300 | \$622,375 | -8%      |
|                | # OF CONTRACTS     | 5         | 1         | 400%     |
|                | NEW LISTINGS       | 6         | 3         | 100%     |
| Condo/Co-op/TH | AVERAGE DOM        | 14        | 28        | -50%     |
|                | % OF ASKING PRICE  | 104%      | 99%       |          |
|                | AVERAGE SOLD PRICE | \$661,000 | \$632,500 | 5%       |
|                | # OF CONTRACTS     | 0         | 0         | 0%       |
|                | NEW LISTINGS       | 1         | 1         | 0%       |

# Roseland

#### JANUARY 2022

#### Monthly Inventory





### Contracts By Price Range

### Listings By Price Range



COMPASS

 $\sim$   $\sim$   $\sim$   $\sim$   $\sim$ / / / / / / / //// | | | | | / ------

Compass makes no representations or warranties, express or implied, with respect to future market conditions or prices of residential product at the time the subject property or any competitive property is complete and ready for occupancy or with respect to any report, study, finding, recommendation or other information provided by Compass herein. Moreover, no warranty, express or implied, is made or should be assumed regarding the accuracy, adequacy, completeness, legality, reliability, merchantability or fitness for a particular purpose of any information, in part or whole, contained herein. All material is presented with the understan