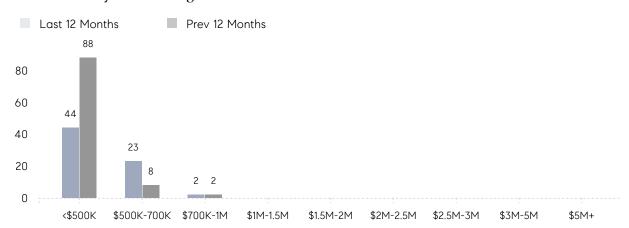

| 25        | 30        | -17%     |
|                | % OF ASKING PRICE  | 103%      | 104%      |          |
|                | AVERAGE SOLD PRICE | \$439,000 | \$439,375 | 0%       |
|                | # OF CONTRACTS     | 4         | 5         | -20%     |
|                | NEW LISTINGS       | 2         | 5         | -60%     |
| Condo/Co-op/TH | AVERAGE DOM        | -         | -         | -        |
|                | % OF ASKING PRICE  | -         | -         |          |
|                | AVERAGE SOLD PRICE | -         | -         | -        |
|                | # OF CONTRACTS     | 0         | 0         | 0%       |
|                | NEW LISTINGS       | 0         | 0         | 0%       |

# Rochelle Park

JANUARY 2022

### Monthly Inventory



### Contracts By Price Range



### Listings By Price Range



# COMPASS



Compass makes no representations or warranties, express or implied, with respect to future market conditions or prices of residential product at the time the subject property or any competitive property is complete and ready for occupancy or with respect to any report, study, finding, recommendation or other information provided by Compass herein. Moreover, no warranty, express or implied, is made or should be assumed regarding the accuracy, adequacy, completeness, legality, reliability, merchantability or fitness for a particular purpose of any information, in part or whole, contained herein. All material is presented with the understanding that Compass shall not be deemed to provide legal, accounting or other professional services. This is no