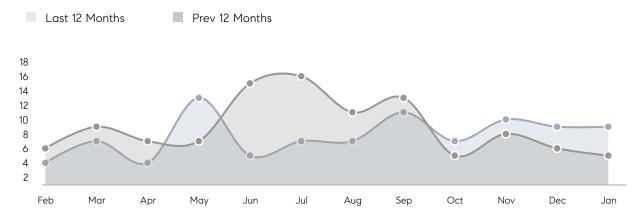

ses         | AVERAGE DOM        | 25        | 30        | -17%     |
|                | % OF ASKING PRICE  | 103%      | 104%      |          |
|                | AVERAGE SOLD PRICE | \$439,000 | \$439,375 | 0%       |
|                | # OF CONTRACTS     | 4         | 5         | -20%     |
|                | NEW LISTINGS       | 2         | 5         | -60%     |
| Condo/Co-op/TH | AVERAGE DOM        | -         | -         | -        |
|                | % OF ASKING PRICE  | -         | -         |          |
|                | AVERAGE SOLD PRICE | -         | -         | -        |
|                | # OF CONTRACTS     | 0         | 0         | 0%       |
|                | NEW LISTINGS       | 0         | 0         | 0%       |

# Rochelle Park

JANUARY 2022

### Monthly Inventory



### Contracts By Price Range



### Listings By Price Range



# COMPASS



Compass makes no representations or warranties, express or implied, with respect to future market conditions or prices of residential product at the time the subject property or any competitive property is complete and ready for occupancy or with respect to any report, study, finding, recommendation or other information provided by Compass herein. Moreover, no warranty, express or implied, is made or should be assumed regarding the accuracy, adequacy, completeness, legality, reliability, merchantability or fitness for a particular purpose of any information, in part or whole, contained herein. All material is presented with the understanding that Compass shall not be deemed to provide legal, accounting or other p