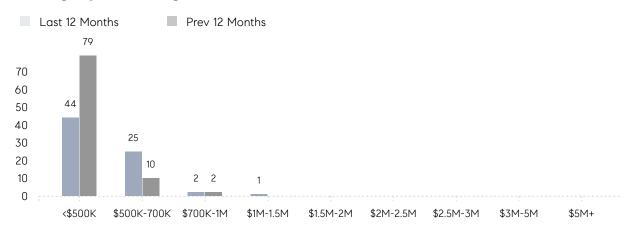

|
|                | % OF ASKING PRICE  | 103%      | 104%      |          |
|                | AVERAGE SOLD PRICE | \$439,000 | \$439,375 | 0%       |
|                | # OF CONTRACTS     | 4         | 5         | -20%     |
|                | NEW LISTINGS       | 2         | 5         | -60%     |
| Condo/Co-op/TH | AVERAGE DOM        | -         | -         | -        |
|                | % OF ASKING PRICE  | -         | -         |          |
|                | AVERAGE SOLD PRICE | -         | -         | -        |
|                | # OF CONTRACTS     | 0         | 0         | 0%       |
|                | NEW LISTINGS       | 0         | 0         | 0%       |

# Rochelle Park

JANUARY 2022

### Monthly Inventory



### Contracts By Price Range



### Listings By Price Range



# COMPASS



Compass makes no representations or warranties, express or implied, with respect to future market conditions or prices of residential product at the time the subject property or any competitive property is complete and ready for occupancy or with respect to any report, study, finding, recommendation or other information provided by Compass herein. Moreover, no warranty, express or implied, is made or should be assumed regarding the accuracy, adequacy, completeness, legality, reliability, merchantability or fitness for a particular purpose of any information, in part or whole, contained herein. All material is presented with the understanding that Compass shall not be deemed to provide legal, accounting or other professional services. This is not intended to solicit the purch