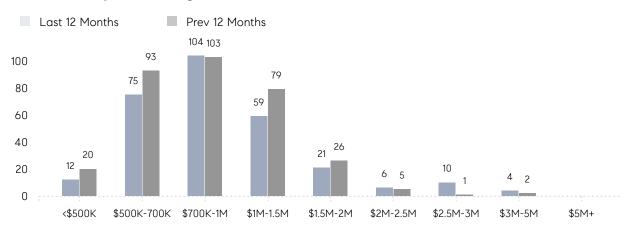

%      | 98%       |           |
|                | AVERAGE SOLD PRICE | \$877,792 | \$862,168 | 2%        |
|                | # OF CONTRACTS     | 10        | 10        | 0%        |
|                | NEW LISTINGS       | 9         | 12        | -25%      |
| Condo/Co-op/TH | AVERAGE DOM        | 48        | -         | -         |
|                | % OF ASKING PRICE  | 95%       | -         |           |
|                | AVERAGE SOLD PRICE | \$403,000 | -         | -         |
|                | # OF CONTRACTS     | 1         | 0         | 0%        |
|                | NEW LISTINGS       | 1         | 1         | 0%        |
|                |                    |           |           |           |

# Ridgewood

JANUARY 2022

### Monthly Inventory



### Contracts By Price Range



### Listings By Price Range



# COMPASS



Compass makes no representations or warranties, express or implied, with respect to future market conditions or prices of residential product at the time the subject property or any competitive property is complete and ready for occupancy or with respect to any report, study, finding, recommendation or other information provided by Compass herein. Moreover, no warranty, express or implied, is made or should be assumed regarding the accuracy, adequacy, completeness, legality, reliability, merchantability or fitness for a particular purpose of any information, in part or whole, contained herein. All material is presented with the understanding that Compass shall not be deemed to provide legal, accounting or other professional services. This is no