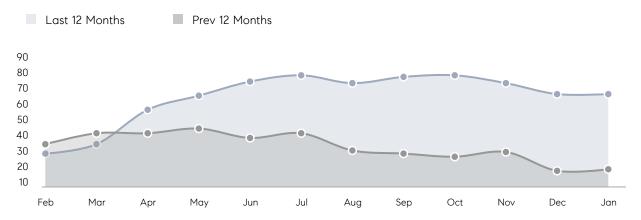

| % OF ASKING PRICE  | 100%      | 98%       |           |
|                | AVERAGE SOLD PRICE | \$877,792 | \$862,168 | 2%        |
|                | # OF CONTRACTS     | 10        | 10        | 0%        |
|                | NEW LISTINGS       | 9         | 12        | -25%      |
| Condo/Co-op/TH | AVERAGE DOM        | 48        | -         | -         |
|                | % OF ASKING PRICE  | 95%       | -         |           |
|                | AVERAGE SOLD PRICE | \$403,000 | -         | -         |
|                | # OF CONTRACTS     | 1         | 0         | 0%        |
|                | NEW LISTINGS       | 1         | 1         | 0%        |
|                |                    |           |           |           |

# Ridgewood

JANUARY 2022

### Monthly Inventory



### Contracts By Price Range



### Listings By Price Range



# COMPASS



Compass makes no representations or warranties, express or implied, with respect to future market conditions or prices of residential product at the time the subject property or any competitive property is complete and ready for occupancy or with respect to any report, study, finding, recommendation or other information provided by Compass herein. Moreover, no warranty, express or implied, is made or should be assumed regarding the accuracy, adequacy, completeness, legality, reliability, merchantability or fitness for a particular purpose of any information, in part or whole, contained herein. All material is presented with the understanding that Compass shall not be deemed to provide legal, accounting or other p