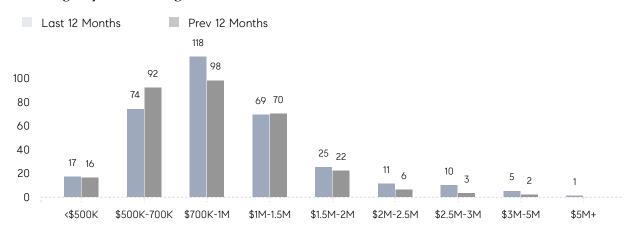

|
|                | AVERAGE SOLD PRICE | \$877,792 | \$862,168 | 2%        |
|                | # OF CONTRACTS     | 10        | 10        | 0%        |
|                | NEW LISTINGS       | 9         | 12        | -25%      |
| Condo/Co-op/TH | AVERAGE DOM        | 48        | -         | -         |
|                | % OF ASKING PRICE  | 95%       | -         |           |
|                | AVERAGE SOLD PRICE | \$403,000 | -         | -         |
|                | # OF CONTRACTS     | 1         | 0         | 0%        |
|                | NEW LISTINGS       | 1         | 1         | 0%        |
|                |                    |           |           |           |

# Ridgewood

JANUARY 2022

### Monthly Inventory



### Contracts By Price Range



### Listings By Price Range



# COMPASS



Compass makes no representations or warranties, express or implied, with respect to future market conditions or prices of residential product at the time the subject property or any competitive property is complete and ready for occupancy or with respect to any report, study, finding, recommendation or other information provided by Compass herein. Moreover, no warranty, express or implied, is made or should be assumed regarding the accuracy, adequacy, completeness, legality, reliability, merchantability or fitness for a particular purpose of any information, in part or whole, contained herein. All material is presented with the understanding that Compass shall not be deemed to provide legal, accounting or other professional services. This is not intended to solicit the purch