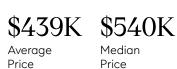

COMPASS

January 2022

/

/

/

# Ridgefield Park Market Insights

# **Ridgefield** Park

JANUARY 2022

UNDER CONTRACT

3 Total Properties



Median Price

-70%

Decrease From Jan 2021

40% Increase From Jan 2021

50% Increase From Jan 2021

-25%

Properties

9

Total

UNITS SOLD

Decrease From Jan 2021 Jan 2021

39% 14% Increase From

\$412K

Average

Price

Increase From Jan 2021

\$470K

Median

Price

### **Property Statistics**

|                |                    | Jan 2022  | Jan 2021  | % Change |
|----------------|--------------------|-----------|-----------|----------|
| Overall        | AVERAGE DOM        | 31        | 67        | -54%     |
|                | % OF ASKING PRICE  | 99%       | 95%       |          |
|                | AVERAGE SOLD PRICE | \$412,778 | \$297,042 | 39.0%    |
|                | # OF CONTRACTS     | 3         | 10        | -70.0%   |
|                | NEW LISTINGS       | 3         |