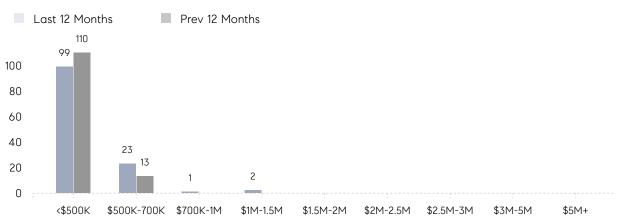

| % OF ASKING PRICE  | 101%      | 98%       |          |
|                | AVERAGE SOLD PRICE | \$510,000 | \$435,286 | 17%      |
|                | # OF CONTRACTS     | 2         | 6         | -67%     |
|                | NEW LISTINGS       | 2         | 4         | -50%     |
| Condo/Co-op/TH | AVERAGE DOM        | 62        | 102       | -39%     |
|                | % OF ASKING PRICE  | 90%       | 90%       |          |
|                | AVERAGE SOLD PRICE | \$72,500  | \$103,500 | -30%     |
|                | # OF CONTRACTS     | 1         | 4         | -75%     |
|                | NEW LISTINGS       | 1         | 6         | -83%     |
|                |                    |           |           |          |

# **Ridgefield** Park

JANUARY 2022

#### Monthly Inventory





#### Contracts By Price Range

#### Listings By Price Range



COMPASS

 $\sim$   $\sim$   $\sim$   $\sim$   $\sim$ / / / / / / / //// | | | | | / ------

Compass makes no representations or warranties, express or implied, with respect to future market conditions or prices of residential product at the time the subject property or any competitive property is complete and ready for occupancy or with respect to any report, study, finding, recommendation or other information provided by Compass herein. Moreover, no warranty, express or implied, is made or should be assumed regarding the accuracy, adequacy, completeness, legality, reliability, merchantability or fitness for a particular purpose of any information, in part or whole, contained herein. All material is presented with the underst