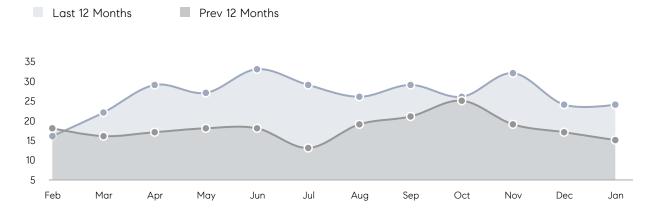

| % OF ASKING PRICE  | 101%      | 98%       |          |
|                | AVERAGE SOLD PRICE | \$510,000 | \$435,286 | 17%      |
|                | # OF CONTRACTS     | 2         | 6         | -67%     |
|                | NEW LISTINGS       | 2         | 4         | -50%     |
| Condo/Co-op/TH | AVERAGE DOM        | 62        | 102       | -39%     |
|                | % OF ASKING PRICE  | 90%       | 90%       |          |
|                | AVERAGE SOLD PRICE | \$72,500  | \$103,500 | -30%     |
|                | # OF CONTRACTS     | 1         | 4         | -75%     |
|                | NEW LISTINGS       | 1         | 6         | -83%     |
|                |                    |           |           |          |

# **Ridgefield** Park

JANUARY 2022

#### Monthly Inventory





#### Contracts By Price Range

#### Listings By Price Range



COMPASS

 $\sim$   $\sim$   $\sim$   $\sim$   $\sim$ / / / / / / / //// | | | | | / ------

Compass makes no representations or warranties, express or implied, with respect to future market conditions or prices of residential product at the time the subject property or any competitive property is complete and ready for occupancy or with respect to any report, study, finding, recommendation or other information provided by Compass herein. Moreover, no warranty, express or implied, is made or should be assumed regarding the accuracy, adequacy, completeness, legality, reliability, merchantability or fitness for a particular purpose of any information, in part or whole, contained herein. All material is presented with the under