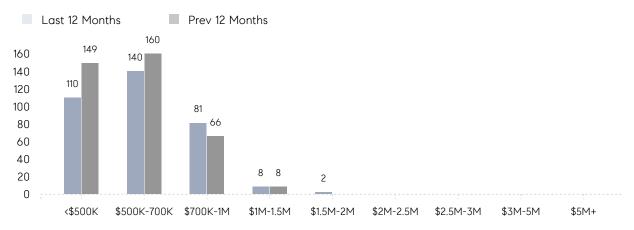

| % OF ASKING PRICE  | 105%      | 102%      |          |
|                | AVERAGE SOLD PRICE | \$578,479 | \$512,064 | 13%      |
|                | # OF CONTRACTS     | 16        | 16        | 0%       |
|                | NEW LISTINGS       | 17        | 9         | 89%      |
| Condo/Co-op/TH | AVERAGE DOM        | 34        | 27        | 26%      |
|                | % OF ASKING PRICE  | 95%       | 98%       |          |
|                | AVERAGE SOLD PRICE | \$442,500 | \$522,500 | -15%     |
|                | # OF CONTRACTS     | 1         | 3         | -67%     |
|                | NEW LISTINGS       | 0         | 6         | 0%       |
|                |                    |           |           |          |

# Randolph

#### JANUARY 2022

#### Monthly Inventory





### Contracts By Price Range



### Listings By Price Range

COMPASS

 $\sim$   $\sim$   $\sim$   $\sim$   $\sim$ / / / / / / / //// | | | | | / ------

Compass makes no representations or warranties, express or implied, with respect to future market conditions or prices of residential product at the time the subject property or any competitive property is complete and ready for occupancy or with respect to any report, study, finding, recommendation or other information provided by Compass herein. Moreover, no warranty, express or implied, is made or should be assumed regarding the accuracy, adequacy, completeness, legality, reliability, merchantability or fitness for a particular purpose of any information, in part or whole, contained herein. All material is presented with the understan