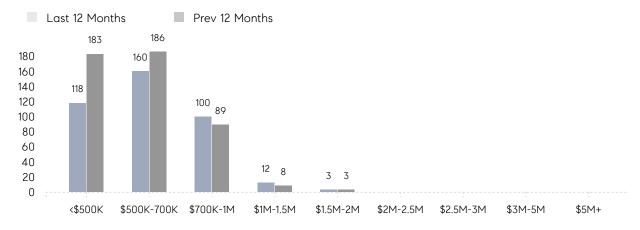

105%      | 102%      |          |
|                | AVERAGE SOLD PRICE | \$578,479 | \$512,064 | 13%      |
|                | # OF CONTRACTS     | 16        | 16        | 0%       |
|                | NEW LISTINGS       | 17        | 9         | 89%      |
| Condo/Co-op/TH | AVERAGE DOM        | 34        | 27        | 26%      |
|                | % OF ASKING PRICE  | 95%       | 98%       |          |
|                | AVERAGE SOLD PRICE | \$442,500 | \$522,500 | -15%     |
|                | # OF CONTRACTS     | 1         | 3         | -67%     |
|                | NEW LISTINGS       | 0         | 6         | 0%       |
|                |                    |           |           |          |

# Randolph

#### JANUARY 2022

#### Monthly Inventory





### Contracts By Price Range



### Listings By Price Range

COMPASS

 $\sim$   $\sim$   $\sim$   $\sim$   $\sim$ / / / / / / / //// | | | | | / ------

Compass makes no representations or warranties, express or implied, with respect to future market conditions or prices of residential product at the time the subject property or any competitive property is complete and ready for occupancy or with respect to any report, study, finding, recommendation or other information provided by Compass herein. Moreover, no warranty, express or implied, is made or should be assumed regarding the accuracy, adequacy, completeness, legality, reliability, merchantability or fitness for a particular purpose of any information, in part or whole, contained herein. All material is presented with the understanding that Compass shall not be d