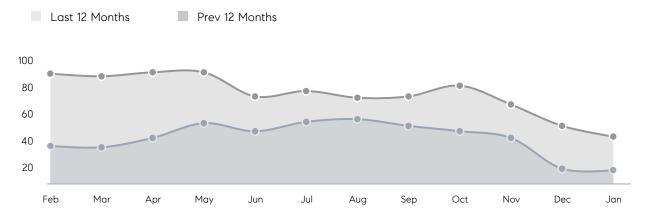

| % OF ASKING PRICE  | 105%      | 102%      |          |
|                | AVERAGE SOLD PRICE | \$578,479 | \$512,064 | 13%      |
|                | # OF CONTRACTS     | 16        | 16        | 0%       |
|                | NEW LISTINGS       | 17        | 9         | 89%      |
| Condo/Co-op/TH | AVERAGE DOM        | 34        | 27        | 26%      |
|                | % OF ASKING PRICE  | 95%       | 98%       |          |
|                | AVERAGE SOLD PRICE | \$442,500 | \$522,500 | -15%     |
|                | # OF CONTRACTS     | 1         | 3         | -67%     |
|                | NEW LISTINGS       | 0         | 6         | 0%       |
|                |                    |           |           |          |

# Randolph

#### JANUARY 2022

#### Monthly Inventory





### Contracts By Price Range



### Listings By Price Range

COMPASS

 $\sim$   $\sim$   $\sim$   $\sim$   $\sim$ / / / / / / / //// | | | | | / ------

Compass makes no representations or warranties, express or implied, with respect to future market conditions or prices of residential product at the time the subject property or any competitive property is complete and ready for occupancy or with respect to any report, study, finding, recommendation or other information provided by Compass herein. Moreover, no warranty, express or implied, is made or should be assumed regarding the accuracy, adequacy, completeness, legality, reliability, merchantability or fitness for a particular purpose of any information, in part or whole, contained herein. All material is presented with the underst