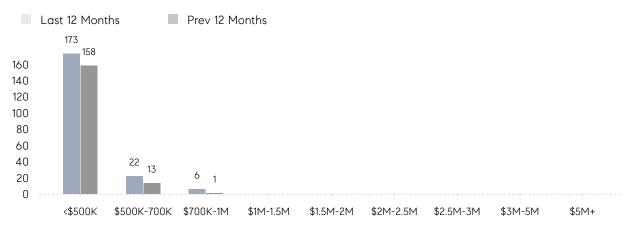

| 68        | 52        | 31%      |
|                | % OF ASKING PRICE  | 103%      | 100%      |          |
|                | AVERAGE SOLD PRICE | \$339,878 | \$378,444 | -10%     |
|                | # OF CONTRACTS     | 17        | 13        | 31%      |
|                | NEW LISTINGS       | 17        | 9         | 89%      |
| Condo/Co-op/TH | AVERAGE DOM        | 80        | 11        | 627%     |
|                | % OF ASKING PRICE  | 100%      | 103%      |          |
|                | AVERAGE SOLD PRICE | \$275,000 | \$268,000 | 3%       |
|                | # OF CONTRACTS     | 3         | 3         | 0%       |
|                | NEW LISTINGS       | 0         | 1         | 0%       |

# Orange

#### JANUARY 2022

#### Monthly Inventory



### Contracts By Price Range



### Listings By Price Range



COMPASS

 $\sim$   $\sim$   $\sim$   $\sim$   $\sim$ / / / / / / / //// | | | | | / ------

Compass makes no representations or warranties, express or implied, with respect to future market conditions or prices of residential product at the time the subject property or any competitive property is complete and ready for occupancy or with respect to any report, study, finding, recommendation or other information provided by Compass herein. Moreover, no warranty, express or implied, is made or should be assumed regarding the accuracy, adequacy, completeness, legality, reliability, merchantability or fitness for a particular purpose of any information, in part or whole, contained herein. All material is presented with the understanding that Compass shall not be