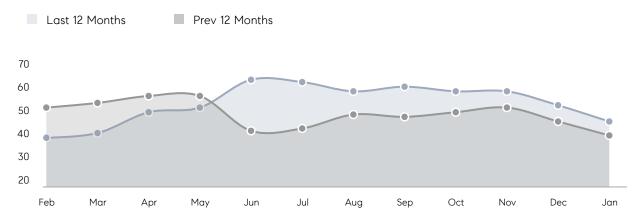

uses         | AVERAGE DOM        | 68        | 52        | 31%      |
|                | % OF ASKING PRICE  | 103%      | 100%      |          |
|                | AVERAGE SOLD PRICE | \$339,878 | \$378,444 | -10%     |
|                | # OF CONTRACTS     | 17        | 13        | 31%      |
|                | NEW LISTINGS       | 17        | 9         | 89%      |
| Condo/Co-op/TH | AVERAGE DOM        | 80        | 11        | 627%     |
|                | % OF ASKING PRICE  | 100%      | 103%      |          |
|                | AVERAGE SOLD PRICE | \$275,000 | \$268,000 | 3%       |
|                | # OF CONTRACTS     | 3         | 3         | 0%       |
|                | NEW LISTINGS       | 0         | 1         | 0%       |

# Orange

#### JANUARY 2022

#### Monthly Inventory



### Contracts By Price Range



### Listings By Price Range



COMPASS

 $\sim$   $\sim$   $\sim$   $\sim$   $\sim$ / / / / / / / //// | | | | | / ------

Compass makes no representations or warranties, express or implied, with respect to future market conditions or prices of residential product at the time the subject property or any competitive property is complete and ready for occupancy or with respect to any report, study, finding, recommendation or other information provided by Compass herein. Moreover, no warranty, express or implied, is made or should be assumed regarding the accuracy, adequacy, completeness, legality, reliability, merchantability or fitness for a particular purpose of any information, in part or whole, contained herein. All material is presented with the underst