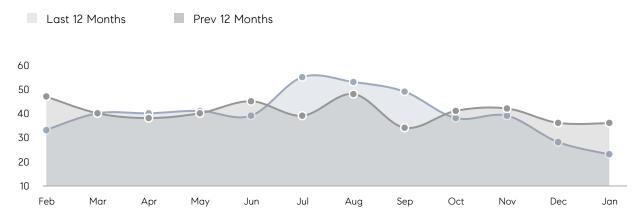

| 30        | -10%     |
|                | % OF ASKING PRICE  | 102%      | 100%      |          |
|                | AVERAGE SOLD PRICE | \$548,671 | \$464,405 | 18%      |
|                | # OF CONTRACTS     | 9         | 17        | -47%     |
|                | NEW LISTINGS       | 4         | 22        | -82%     |
| Condo/Co-op/TH | AVERAGE DOM        | 16        | 9         | 78%      |
|                | % OF ASKING PRICE  | 99%       | 100%      |          |
|                | AVERAGE SOLD PRICE | \$453,000 | \$575,000 | -21%     |
|                | # OF CONTRACTS     | 1         | 1         | 0%       |
|                | NEW LISTINGS       | 0         | 0         | 0%       |

Compass New Jersey Monthly Market Insights

# Oakland

#### JANUARY 2022

#### Monthly Inventory



### Contracts By Price Range



### Listings By Price Range



COMPASS

 $\sim$   $\sim$   $\sim$   $\sim$   $\sim$ / / / / / / / //// | | | | | / ------

Compass makes no representations or warranties, express or implied, with respect to future market conditions or prices of residential product at the time the subject property or any competitive property is complete and ready for occupancy or with respect to any report, study, finding, recommendation or other information provided by Compass herein. Moreover, no warranty, express or implied, is made or should be assumed regarding the accuracy, adequacy, completeness, legality, reliability, merchantability or fitness for a particular purpose of any information, in part or whole, contained herein. All material is presented with the underst