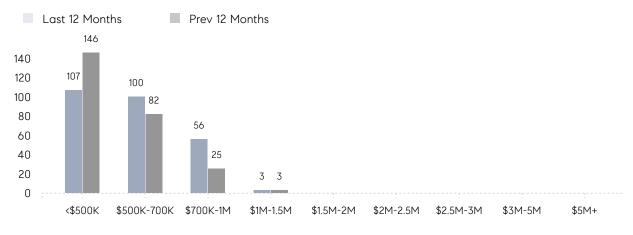

| % OF ASKING PRICE  | 102%      | 100%      |          |
|                | AVERAGE SOLD PRICE | \$548,671 | \$464,405 | 18%      |
|                | # OF CONTRACTS     | 9         | 17        | -47%     |
|                | NEW LISTINGS       | 4         | 22        | -82%     |
| Condo/Co-op/TH | AVERAGE DOM        | 16        | 9         | 78%      |
|                | % OF ASKING PRICE  | 99%       | 100%      |          |
|                | AVERAGE SOLD PRICE | \$453,000 | \$575,000 | -21%     |
|                | # OF CONTRACTS     | 1         | 1         | 0%       |
|                | NEW LISTINGS       | 0         | 0         | 0%       |

Compass New Jersey Monthly Market Insights

# Oakland

#### JANUARY 2022

#### Monthly Inventory



### Contracts By Price Range



### Listings By Price Range



COMPASS

 $\sim$   $\sim$   $\sim$   $\sim$   $\sim$ / / / / / / / //// | | | | | / ------

Compass makes no representations or warranties, express or implied, with respect to future market conditions or prices of residential product at the time the subject property or any competitive property is complete and ready for occupancy or with respect to any report, study, finding, recommendation or other information provided by Compass herein. Moreover, no warranty, express or implied, is made or should be assumed regarding the accuracy, adequacy, completeness, legality, reliability, merchantability or fitness for a particular purpose of any information, in part or whole, contained herein. All material is presented with the understanding that Compass shall not be