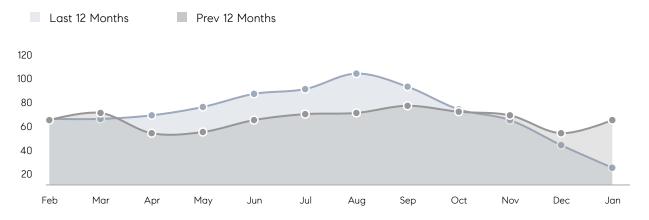

Houses         | AVERAGE DOM        | 64        | 21        | 205%     |
|                | % OF ASKING PRICE  | 102%      | 103%      |          |
|                | AVERAGE SOLD PRICE | \$514,333 | \$547,968 | -6%      |
|                | # OF CONTRACTS     | 23        | 25        | -8%      |
|                | NEW LISTINGS       | 19        | 32        | -41%     |
| Condo/Co-op/TH | AVERAGE DOM        | 22        | 78        | -72%     |
|                | % OF ASKING PRICE  | 100%      | 96%       |          |
|                | AVERAGE SOLD PRICE | \$317,550 | \$276,167 | 15%      |
|                | # OF CONTRACTS     | 12        | 5         | 140%     |
|                | NEW LISTINGS       | 4         | 12        | -67%     |

# Nutley

### JANUARY 2022

### Monthly Inventory



### Contracts By Price Range



### Listings By Price Range



# COMPASS



Compass makes no representations or warranties, express or implied, with respect to future market conditions or prices of residential product at the time the subject property or any competitive property is complete and ready for occupancy or with respect to any report, study, finding, recommendation or other information provided by Compass herein. Moreover, no warranty, express or implied, is made or should be assumed regarding the accuracy, adequacy, completeness, legality, reliability, merchantability or fitness for a particular purpose of any information, in part or whole, contained herein. All material is presented with the understanding that Compass shall not be deemed to provide legal, accounting or other p