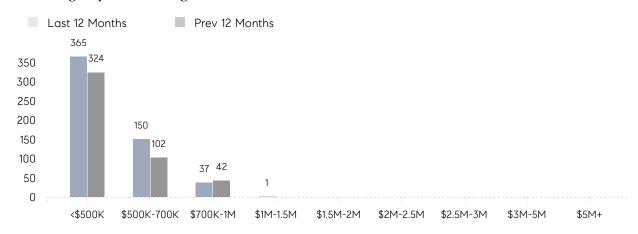

05%     |
|                | % OF ASKING PRICE  | 102%      | 103%      |          |
|                | AVERAGE SOLD PRICE | \$514,333 | \$547,968 | -6%      |
|                | # OF CONTRACTS     | 23        | 25        | -8%      |
|                | NEW LISTINGS       | 19        | 32        | -41%     |
| Condo/Co-op/TH | AVERAGE DOM        | 22        | 78        | -72%     |
|                | % OF ASKING PRICE  | 100%      | 96%       |          |
|                | AVERAGE SOLD PRICE | \$317,550 | \$276,167 | 15%      |
|                | # OF CONTRACTS     | 12        | 5         | 140%     |
|                | NEW LISTINGS       | 4         | 12        | -67%     |

# Nutley

### JANUARY 2022

### Monthly Inventory



### Contracts By Price Range



### Listings By Price Range



# COMPASS



Compass makes no representations or warranties, express or implied, with respect to future market conditions or prices of residential product at the time the subject property or any competitive property is complete and ready for occupancy or with respect to any report, study, finding, recommendation or other information provided by Compass herein. Moreover, no warranty, express or implied, is made or should be assumed regarding the accuracy, adequacy, completeness, legality, reliability, merchantability or fitness for a particular purpose of any information, in part or whole, contained herein. All material is presented with the understanding that Compass shall not be deemed to provide legal, accounting or other professional services. This is not intended to solicit the purch