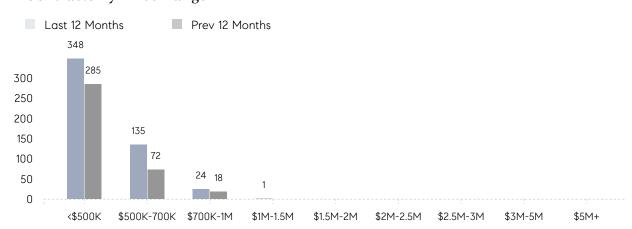

| 64        | 21        | 205%     |
|                | % OF ASKING PRICE  | 102%      | 103%      |          |
|                | AVERAGE SOLD PRICE | \$514,333 | \$547,968 | -6%      |
|                | # OF CONTRACTS     | 23        | 25        | -8%      |
|                | NEW LISTINGS       | 19        | 32        | -41%     |
| Condo/Co-op/TH | AVERAGE DOM        | 22        | 78        | -72%     |
|                | % OF ASKING PRICE  | 100%      | 96%       |          |
|                | AVERAGE SOLD PRICE | \$317,550 | \$276,167 | 15%      |
|                | # OF CONTRACTS     | 12        | 5         | 140%     |
|                | NEW LISTINGS       | 4         | 12        | -67%     |

# Nutley

### JANUARY 2022

### Monthly Inventory



### Contracts By Price Range



### Listings By Price Range



# COMPASS



Compass makes no representations or warranties, express or implied, with respect to future market conditions or prices of residential product at the time the subject property or any competitive property is complete and ready for occupancy or with respect to any report, study, finding, recommendation or other information provided by Compass herein. Moreover, no warranty, express or implied, is made or should be assumed regarding the accuracy, adequacy, completeness, legality, reliability, merchantability or fitness for a particular purpose of any information, in part or whole, contained herein. All material is presented with the understanding that Compass shall not be deemed to provide legal, accounting or other professional services. This is no