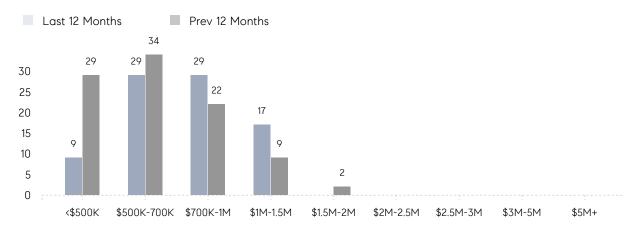

| 26        | 43        | -40%     |
|                | % OF ASKING PRICE  | 100%      | 100%      |          |
|                | AVERAGE SOLD PRICE | \$720,900 | \$787,208 | -8%      |
|                | # OF CONTRACTS     | 1         | 4         | -75%     |
|                | NEW LISTINGS       | 2         | 2         | 0%       |
| Condo/Co-op/TH | AVERAGE DOM        | 17        | 97        | -82%     |
|                | % OF ASKING PRICE  | 100%      | 95%       |          |
|                | AVERAGE SOLD PRICE | \$333,000 | \$530,000 | -37%     |
|                | # OF CONTRACTS     | 2         | 0         | 0%       |
|                | NEW LISTINGS       | 0         | 0         | 0%       |

# Norwood

### JANUARY 2022

### Monthly Inventory



### Contracts By Price Range



### Listings By Price Range



# COMPASS



Compass makes no representations or warranties, express or implied, with respect to future market conditions or prices of residential product at the time the subject property or any competitive property is complete and ready for occupancy or with respect to any report, study, finding, recommendation or other information provided by Compass herein. Moreover, no warranty, express or implied, is made or should be assumed regarding the accuracy, adequacy, completeness, legality, reliability, merchantability or fitness for a particular purpose of any information, in part or whole, contained herein. All material is presented with the understanding that Compass shall not be deemed to provide legal, accounting or other professional services. This is no