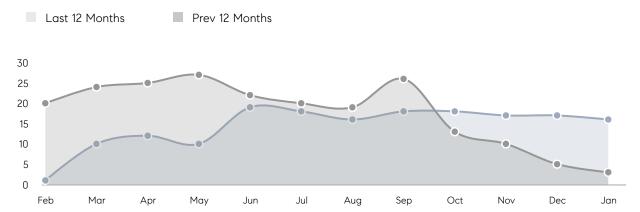

ouses         | AVERAGE DOM        | 26        | 43        | -40%     |
|                | % OF ASKING PRICE  | 100%      | 100%      |          |
|                | AVERAGE SOLD PRICE | \$720,900 | \$787,208 | -8%      |
|                | # OF CONTRACTS     | 1         | 4         | -75%     |
|                | NEW LISTINGS       | 2         | 2         | 0%       |
| Condo/Co-op/TH | AVERAGE DOM        | 17        | 97        | -82%     |
|                | % OF ASKING PRICE  | 100%      | 95%       |          |
|                | AVERAGE SOLD PRICE | \$333,000 | \$530,000 | -37%     |
|                | # OF CONTRACTS     | 2         | 0         | 0%       |
|                | NEW LISTINGS       | 0         | 0         | 0%       |

# Norwood

### JANUARY 2022

### Monthly Inventory



### Contracts By Price Range



### Listings By Price Range



# COMPASS



Compass makes no representations or warranties, express or implied, with respect to future market conditions or prices of residential product at the time the subject property or any competitive property is complete and ready for occupancy or with respect to any report, study, finding, recommendation or other information provided by Compass herein. Moreover, no warranty, express or implied, is made or should be assumed regarding the accuracy, adequacy, completeness, legality, reliability, merchantability or fitness for a particular purpose of any information, in part or whole, contained herein. All material is presented with the understanding that Compass shall not be deemed to provide legal, accounting or other p