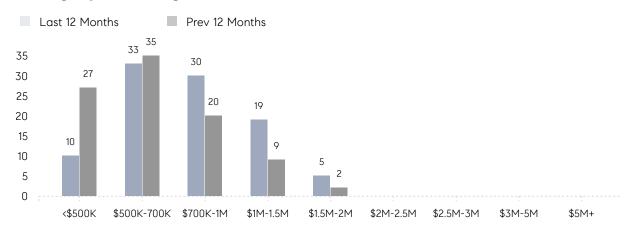

0%     |
|                | % OF ASKING PRICE  | 100%      | 100%      |          |
|                | AVERAGE SOLD PRICE | \$720,900 | \$787,208 | -8%      |
|                | # OF CONTRACTS     | 1         | 4         | -75%     |
|                | NEW LISTINGS       | 2         | 2         | 0%       |
| Condo/Co-op/TH | AVERAGE DOM        | 17        | 97        | -82%     |
|                | % OF ASKING PRICE  | 100%      | 95%       |          |
|                | AVERAGE SOLD PRICE | \$333,000 | \$530,000 | -37%     |
|                | # OF CONTRACTS     | 2         | 0         | 0%       |
|                | NEW LISTINGS       | 0         | 0         | 0%       |

# Norwood

### JANUARY 2022

### Monthly Inventory



### Contracts By Price Range



### Listings By Price Range



# COMPASS



Compass makes no representations or warranties, express or implied, with respect to future market conditions or prices of residential product at the time the subject property or any competitive property is complete and ready for occupancy or with respect to any report, study, finding, recommendation or other information provided by Compass herein. Moreover, no warranty, express or implied, is made or should be assumed regarding the accuracy, adequacy, completeness, legality, reliability, merchantability or fitness for a particular purpose of any information, in part or whole, contained herein. All material is presented with the understanding that Compass shall not be deemed to provide legal, accounting or other professional services. This is not intended to solicit the purch