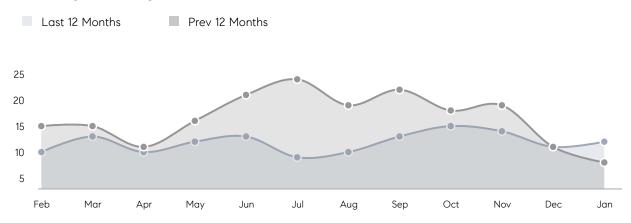

| % OF ASKING PRICE  | 102%      | 97%         |          |
|                | AVERAGE SOLD PRICE | \$666,000 | \$1,275,800 | -48%     |
|                | # OF CONTRACTS     | 5         | 4           | 25%      |
|                | NEW LISTINGS       | 4         | 2           | 100%     |
| Condo/Co-op/TH | AVERAGE DOM        | -         | 84          | -        |
|                | % OF ASKING PRICE  | -         | 88%         |          |
|                | AVERAGE SOLD PRICE | -         | \$443,333   | -        |
|                | # OF CONTRACTS     | 0         | 1           | 0%       |
|                | NEW LISTINGS       | 0         | 0           | 0%       |

UNITS SOLD

\$666K Average

Price

\$600K Median

Price

# Northvale

#### JANUARY 2022

#### Monthly Inventory





### Contracts By Price Range

### Listings By Price Range



COMPASS

 $\sim$   $\sim$   $\sim$   $\sim$   $\sim$ / / / / / / / //// | | | | | / ------

Compass makes no representations or warranties, express or implied, with respect to future market conditions or prices of residential product at the time the subject property or any competitive property is complete and ready for occupancy or with respect to any report, study, finding, recommendation or other information provided by Compass herein. Moreover, no warranty, express or implied, is made or should be assumed regarding the accuracy, adequacy, completeness, legality, reliability, merchantability or fitness for a particular purpose of any information, in part or whole, contained herein. All material is presented with the underst