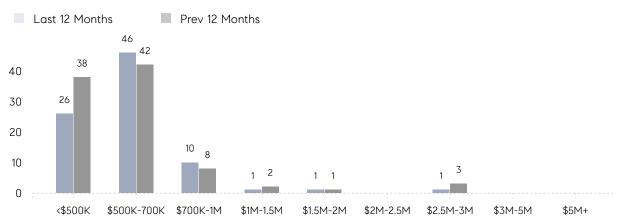

| % OF ASKING PRICE  | 102%      | 97%         |          |
|                | AVERAGE SOLD PRICE | \$666,000 | \$1,275,800 | -48%     |
|                | # OF CONTRACTS     | 5         | 4           | 25%      |
|                | NEW LISTINGS       | 4         | 2           | 100%     |
| Condo/Co-op/TH | AVERAGE DOM        | -         | 84          | -        |
|                | % OF ASKING PRICE  | -         | 88%         |          |
|                | AVERAGE SOLD PRICE | -         | \$443,333   | -        |
|                | # OF CONTRACTS     | 0         | 1           | 0%       |
|                | NEW LISTINGS       | 0         | 0           | 0%       |

UNITS SOLD

\$666K Average

Price

\$600K Median

Price

# Northvale

#### JANUARY 2022

#### Monthly Inventory





### Contracts By Price Range

### Listings By Price Range



COMPASS

 $\sim$   $\sim$   $\sim$   $\sim$   $\sim$ / / / / / / / //// | | | | | / ------

Compass makes no representations or warranties, express or implied, with respect to future market conditions or prices of residential product at the time the subject property or any competitive property is complete and ready for occupancy or with respect to any report, study, finding, recommendation or other information provided by Compass herein. Moreover, no warranty, express or implied, is made or should be assumed regarding the accuracy, adequacy, completeness, legality, reliability, merchantability or fitness for a particular purpose of any information, in part or whole, contained herein. All material is presented with the understan