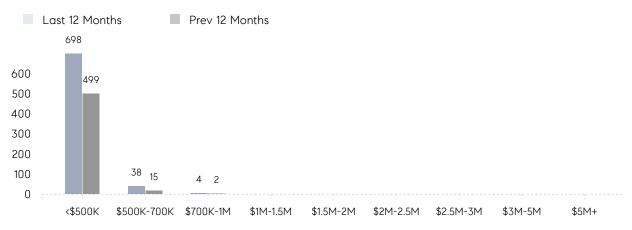

|
|                | AVERAGE SOLD PRICE | \$328,294 | \$326,089 | 1%       |
|                | # OF CONTRACTS     | 37        | 24        | 54%      |
|                | NEW LISTINGS       | 55        | 61        | -10%     |
| Condo/Co-op/TH | AVERAGE DOM        | 55        | 77        | -29%     |
|                | % OF ASKING PRICE  | 102%      | 98%       |          |
|                | AVERAGE SOLD PRICE | \$262,533 | \$225,389 | 16%      |
|                | # OF CONTRACTS     | 12        | 8         | 50%      |
|                | NEW LISTINGS       | 9         | 21        | -57%     |
|                |                    |           |           |          |

# Newark

#### JANUARY 2022

#### Monthly Inventory

Last 12 Months Prev 12 Months



### Contracts By Price Range





#### Listings By Price Range

Sources: Garden State MLS, Hudson MLS, NJ MLS

COMPASS

 $\sim$   $\sim$   $\sim$   $\sim$   $\sim$ / / / / / / / //// | | | | | / ------

Compass makes no representations or warranties, express or implied, with respect to future market conditions or prices of residential product at the time the subject property or any competitive property is complete and ready for occupancy or with respect to any report, study, finding, recommendation or other information provided by Compass herein. Moreover, no warranty, express or implied, is made or should be assumed regarding the accuracy, adequacy, completeness, legality, reliability, merchantability or fitness for a particular purpose of any information, in part or whole, contained herein. All material is presented