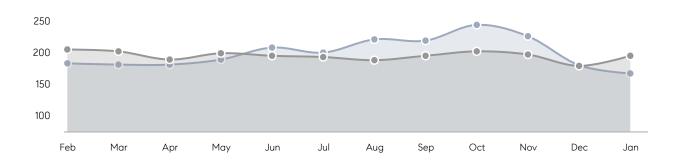

E  | 104%      | 99%       |          |
|                | AVERAGE SOLD PRICE | \$328,294 | \$326,089 | 1%       |
|                | # OF CONTRACTS     | 37        | 24        | 54%      |
|                | NEW LISTINGS       | 55        | 61        | -10%     |
| Condo/Co-op/TH | AVERAGE DOM        | 55        | 77        | -29%     |
|                | % OF ASKING PRICE  | 102%      | 98%       |          |
|                | AVERAGE SOLD PRICE | \$262,533 | \$225,389 | 16%      |
|                | # OF CONTRACTS     | 12        | 8         | 50%      |
|                | NEW LISTINGS       | 9         | 21        | -57%     |
|                |                    |           |           |          |

# Newark

#### JANUARY 2022

#### Monthly Inventory

Last 12 Months Prev 12 Months



### Contracts By Price Range





#### Listings By Price Range

Sources: Garden State MLS, Hudson MLS, NJ MLS

COMPASS

 $\sim$   $\sim$   $\sim$   $\sim$   $\sim$ / / / / / / / //// | | | | | / ------

Compass makes no representations or warranties, express or implied, with respect to future market conditions or prices of residential product at the time the subject property or any competitive property is complete and ready for occupancy or with respect to any report, study, finding, recommendation or other information provided by Compass herein. Moreover, no warranty, express or implied, is made or should be assumed regarding the accuracy, adequacy, completeness, legality, reliability, merchantability or fitness for a particular purpose of any information, in part or whole, contained he