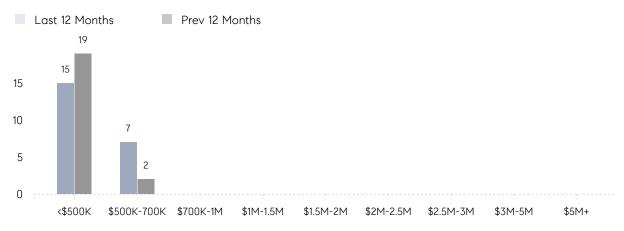

| 20        | 36        | -44%     |
|                | % OF ASKING PRICE  | 97%       | 97%       |          |
|                | AVERAGE SOLD PRICE | \$480,000 | \$447,500 | 7%       |
|                | # OF CONTRACTS     | 0         | 1         | 0%       |
|                | NEW LISTINGS       | 2         | 2         | 0%       |
| Condo/Co-op/TH | AVERAGE DOM        | -         | -         | -        |
|                | % OF ASKING PRICE  | -         | -         |          |
|                | AVERAGE SOLD PRICE | -         | -         | -        |
|                | # OF CONTRACTS     | 0         | 0         | 0%       |
|                | NEW LISTINGS       | 0         | 0         | 0%       |

## Moonachie

JANUARY 2022

#### Monthly Inventory



### Contracts By Price Range



#### Listings By Price Range



COMPASS

 $\sim$   $\sim$   $\sim$   $\sim$   $\sim$ / / / / / / / //// | | | | | / ------

Compass makes no representations or warranties, express or implied, with respect to future market conditions or prices of residential product at the time the subject property or any competitive property is complete and ready for occupancy or with respect to any report, study, finding, recommendation or other information provided by Compass herein. Moreover, no warranty, express or implied, is made or should be assumed regarding the accuracy, adequacy, completeness, legality, reliability, merchantability or fitness for a particular purpose of any information, in part or whole, contained herein. All material is presented with the understanding that Compass shall not b