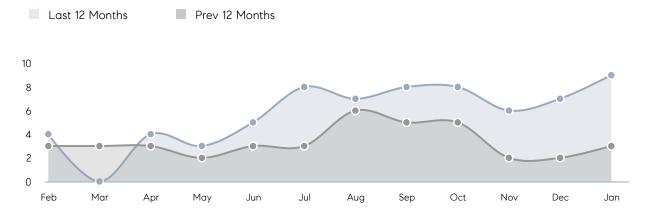

ouses         | AVERAGE DOM        | 20        | 36        | -44%     |
|                | % OF ASKING PRICE  | 97%       | 97%       |          |
|                | AVERAGE SOLD PRICE | \$480,000 | \$447,500 | 7%       |
|                | # OF CONTRACTS     | 0         | 1         | 0%       |
|                | NEW LISTINGS       | 2         | 2         | 0%       |
| Condo/Co-op/TH | AVERAGE DOM        | -         | -         | -        |
|                | % OF ASKING PRICE  | -         | -         |          |
|                | AVERAGE SOLD PRICE | -         | -         | -        |
|                | # OF CONTRACTS     | 0         | 0         | 0%       |
|                | NEW LISTINGS       | 0         | 0         | 0%       |

## Moonachie

JANUARY 2022

#### Monthly Inventory



### Contracts By Price Range



#### Listings By Price Range



COMPASS

 $\sim$   $\sim$   $\sim$   $\sim$   $\sim$ / / / / / / / //// | | | | | / ------

Compass makes no representations or warranties, express or implied, with respect to future market conditions or prices of residential product at the time the subject property or any competitive property is complete and ready for occupancy or with respect to any report, study, finding, recommendation or other information provided by Compass herein. Moreover, no warranty, express or implied, is made or should be assumed regarding the accuracy, adequacy, completeness, legality, reliability, merchantability or fitness for a particular purpose of any information, in part or whole, contained herein. All material is presented with the unders