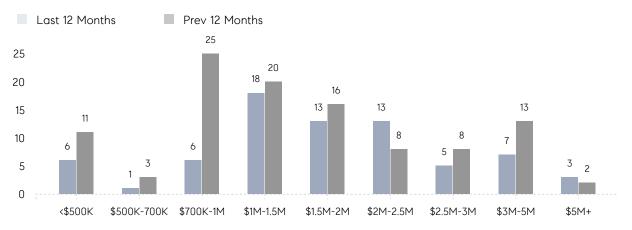

| 118         | -50%     |
|                | % OF ASKING PRICE  | 96%         | 102%        |          |
|                | AVERAGE SOLD PRICE | \$2,500,000 | \$2,075,000 | 20%      |
|                | # OF CONTRACTS     | 4           | 8           | -50%     |
|                | NEW LISTINGS       | 5           | 12          | -58%     |
| Condo/Co-op/TH | AVERAGE DOM        | -           | 52          | -        |
|                | % OF ASKING PRICE  | -           | 95%         |          |
|                | AVERAGE SOLD PRICE | -           | \$590,000   | -        |
|                | # OF CONTRACTS     | 1           | 0           | 0%       |
|                | NEW LISTINGS       | 1           | 1           | 0%       |

# Mantoloking

JANUARY 2022

#### Monthly Inventory





#### Contracts By Price Range

#### Listings By Price Range



COMPASS

 $\sim$   $\sim$   $\sim$   $\sim$   $\sim$ / / / / / / / //// | | | | | / ------

Compass makes no representations or warranties, express or implied, with respect to future market conditions or prices of residential product at the time the subject property or any competitive property is complete and ready for occupancy or with respect to any report, study, finding, recommendation or other information provided by Compass herein. Moreover, no warranty, express or implied, is made or should be assumed regarding the accuracy, adequacy, completeness, legality, reliability, merchantability or fitness for a particular purpose of any information, in part or whole, contained herein. All material is presented with the underst