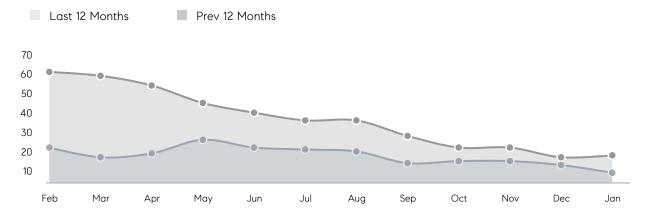

| 118         | -50%     |
|                | % OF ASKING PRICE  | 96%         | 102%        |          |
|                | AVERAGE SOLD PRICE | \$2,500,000 | \$2,075,000 | 20%      |
|                | # OF CONTRACTS     | 4           | 8           | -50%     |
|                | NEW LISTINGS       | 5           | 12          | -58%     |
| Condo/Co-op/TH | AVERAGE DOM        | -           | 52          | -        |
|                | % OF ASKING PRICE  | -           | 95%         |          |
|                | AVERAGE SOLD PRICE | -           | \$590,000   | -        |
|                | # OF CONTRACTS     | 1           | 0           | 0%       |
|                | NEW LISTINGS       | 1           | 1           | 0%       |

# Mantoloking

JANUARY 2022

#### Monthly Inventory





#### Contracts By Price Range

#### Listings By Price Range



COMPASS

 $\sim$   $\sim$   $\sim$   $\sim$   $\sim$ / / / / / / / //// | | | | | / ------

Compass makes no representations or warranties, express or implied, with respect to future market conditions or prices of residential product at the time the subject property or any competitive property is complete and ready for occupancy or with respect to any report, study, finding, recommendation or other information provided by Compass herein. Moreover, no warranty, express or implied, is made or should be assumed regarding the accuracy, adequacy, completeness, legality, reliability, merchantability or fitness for a particular purpose of any information, in part or whole, contained herein. All material is presented with the under