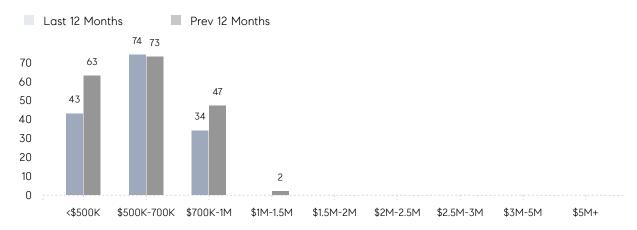

| 98%       |           |
|                | AVERAGE SOLD PRICE | \$626,200 | \$642,231 | -2%       |
|                | # OF CONTRACTS     | 6         | 12        | -50%      |
|                | NEW LISTINGS       | 4         | 4         | 0%        |
| Condo/Co-op/TH | AVERAGE DOM        | 11        | -         | -         |
|                | % OF ASKING PRICE  | 105%      | -         |           |
|                | AVERAGE SOLD PRICE | \$345,000 | -         | -         |
|                | # OF CONTRACTS     | 1         | 0         | 0%        |
|                | NEW LISTINGS       | 1         | 2         | -50%      |
|                |                    |           |           |           |

# Hillsdale

### JANUARY 2022

### Monthly Inventory



### Contracts By Price Range



### Listings By Price Range



# COMPASS



Compass makes no representations or warranties, express or implied, with respect to future market conditions or prices of residential product at the time the subject property or any competitive property is complete and ready for occupancy or with respect to any report, study, finding, recommendation or other information provided by Compass herein. Moreover, no warranty, express or implied, is made or should be assumed regarding the accuracy, adequacy, completeness, legality, reliability, merchantability or fitness for a particular purpose of any information, in part or whole, contained herein. All material is presented with the understanding that Compass shall not be deemed to provide legal, accounting or other professional services. This is no