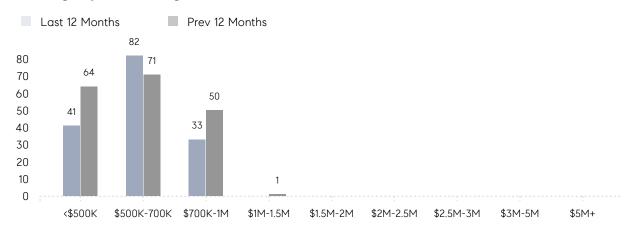

| AVERAGE SOLD PRICE | \$626,200 | \$642,231 | -2%       |
|                | # OF CONTRACTS     | 6         | 12        | -50%      |
|                | NEW LISTINGS       | 4         | 4         | 0%        |
| Condo/Co-op/TH | AVERAGE DOM        | 11        | -         | -         |
|                | % OF ASKING PRICE  | 105%      | -         |           |
|                | AVERAGE SOLD PRICE | \$345,000 | -         | -         |
|                | # OF CONTRACTS     | 1         | 0         | 0%        |
|                | NEW LISTINGS       | 1         | 2         | -50%      |
|                |                    |           |           |           |

# Hillsdale

### JANUARY 2022

### Monthly Inventory



### Contracts By Price Range



### Listings By Price Range



# COMPASS



Compass makes no representations or warranties, express or implied, with respect to future market conditions or prices of residential product at the time the subject property or any competitive property is complete and ready for occupancy or with respect to any report, study, finding, recommendation or other information provided by Compass herein. Moreover, no warranty, express or implied, is made or should be assumed regarding the accuracy, adequacy, completeness, legality, reliability, merchantability or fitness for a particular purpose of any information, in part or whole, contained herein. All material is presented with the understanding that Compass shall not be deemed to provide legal, accounting or other professional services. This is not intended to solicit the purch