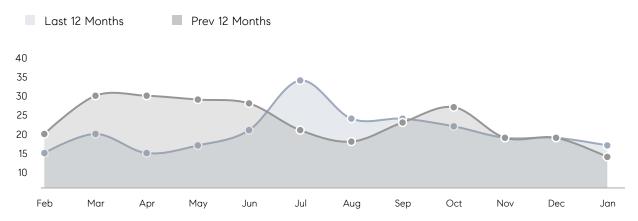

| % OF ASKING PRICE  | 101%      | 98%       |           |
|                | AVERAGE SOLD PRICE | \$626,200 | \$642,231 | -2%       |
|                | # OF CONTRACTS     | 6         | 12        | -50%      |
|                | NEW LISTINGS       | 4         | 4         | 0%        |
| Condo/Co-op/TH | AVERAGE DOM        | 11        | -         | -         |
|                | % OF ASKING PRICE  | 105%      | -         |           |
|                | AVERAGE SOLD PRICE | \$345,000 | -         | -         |
|                | # OF CONTRACTS     | 1         | 0         | 0%        |
|                | NEW LISTINGS       | 1         | 2         | -50%      |
|                |                    |           |           |           |

# Hillsdale

### JANUARY 2022

### Monthly Inventory



### Contracts By Price Range



### Listings By Price Range



# COMPASS



Compass makes no representations or warranties, express or implied, with respect to future market conditions or prices of residential product at the time the subject property or any competitive property is complete and ready for occupancy or with respect to any report, study, finding, recommendation or other information provided by Compass herein. Moreover, no warranty, express or implied, is made or should be assumed regarding the accuracy, adequacy, completeness, legality, reliability, merchantability or fitness for a particular purpose of any information, in part or whole, contained herein. All material is presented with the understanding that Compass shall not be deemed to provide legal, accounting or other p