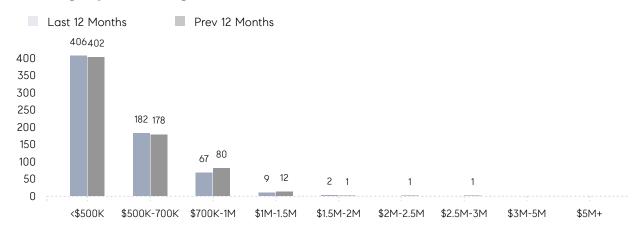

RICE | \$612,559 | \$596,759 | 3%        |
|                | # OF CONTRACTS     | 17        | 18        | -6%       |
|                | NEW LISTINGS       | 20        | 30        | -33%      |
| Condo/Co-op/TH | AVERAGE DOM        | 44        | 26        | 69%       |
|                | % OF ASKING PRICE  | 102%      | 101%      |           |
|                | AVERAGE SOLD PRICE | \$309,792 | \$275,781 | 12%       |
|                | # OF CONTRACTS     | 20        | 16        | 25%       |
|                | NEW LISTINGS       | 20        | 14        | 43%       |
|                |                    |           |           |           |

Jan 2022

Jan 2021

% Change

# Hillsborough

JANUARY 2022

### Monthly Inventory





### Contracts By Price Range



### Listings By Price Range



# COMPASS



Compass makes no representations or warranties, express or implied, with respect to future market conditions or prices of residential product at the time the subject property or any competitive property is complete and ready for occupancy or with respect to any report, study, finding, recommendation or other information provided by Compass herein. Moreover, no warranty, express or implied, is made or should be assumed regarding the accuracy, adequacy, completeness, legality, reliability, merchantability or fitness for a particular purpose of any information, in part or whole, contained herein. All material is presented with the understanding that Compass shall not be deemed to provide legal, accounting or other professional services. This is not intended to solicit the purch