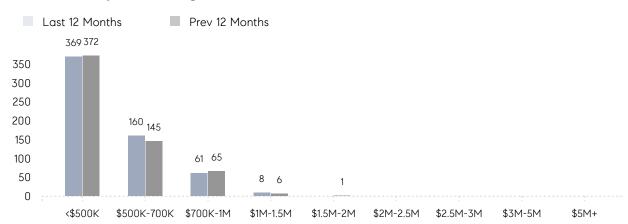

| AVERAGE SOLD PRICE | \$612,559 | \$596,759 | 3%        |
|                | # OF CONTRACTS     | 17        | 18        | -6%       |
|                | NEW LISTINGS       | 20        | 30        | -33%      |
| Condo/Co-op/TH | AVERAGE DOM        | 44        | 26        | 69%       |
|                | % OF ASKING PRICE  | 102%      | 101%      |           |
|                | AVERAGE SOLD PRICE | \$309,792 | \$275,781 | 12%       |
|                | # OF CONTRACTS     | 20        | 16        | 25%       |
|                | NEW LISTINGS       | 20        | 14        | 43%       |
|                |                    |           |           |           |

Jan 2022

Jan 2021

% Change

# Hillsborough

JANUARY 2022

### Monthly Inventory





### Contracts By Price Range



### Listings By Price Range



# COMPASS



Compass makes no representations or warranties, express or implied, with respect to future market conditions or prices of residential product at the time the subject property or any competitive property is complete and ready for occupancy or with respect to any report, study, finding, recommendation or other information provided by Compass herein. Moreover, no warranty, express or implied, is made or should be assumed regarding the accuracy, adequacy, completeness, legality, reliability, merchantability or fitness for a particular purpose of any information, in part or whole, contained herein. All material is presented with the understanding that Compass shall not be deemed to provide legal, accounting or other professional services. This is no