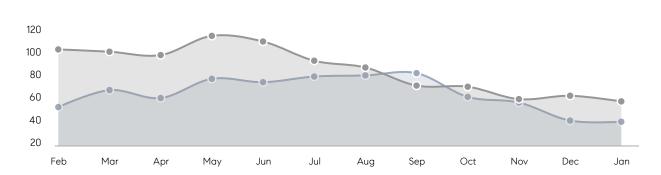

| 100%      |           |
|                | AVERAGE SOLD PRICE | \$612,559 | \$596,759 | 3%        |
|                | # OF CONTRACTS     | 17        | 18        | -6%       |
|                | NEW LISTINGS       | 20        | 30        | -33%      |
| Condo/Co-op/TH | AVERAGE DOM        | 44        | 26        | 69%       |
|                | % OF ASKING PRICE  | 102%      | 101%      |           |
|                | AVERAGE SOLD PRICE | \$309,792 | \$275,781 | 12%       |
|                | # OF CONTRACTS     | 20        | 16        | 25%       |
|                | NEW LISTINGS       | 20        | 14        | 43%       |
|                |                    |           |           |           |

Jan 2022

Jan 2021

% Change

# Hillsborough

JANUARY 2022

### Monthly Inventory





### Contracts By Price Range



### Listings By Price Range



# COMPASS



Compass makes no representations or warranties, express or implied, with respect to future market conditions or prices of residential product at the time the subject property or any competitive property is complete and ready for occupancy or with respect to any report, study, finding, recommendation or other information provided by Compass herein. Moreover, no warranty, express or implied, is made or should be assumed regarding the accuracy, adequacy, completeness, legality, reliability, merchantability or fitness for a particular purpose of any information, in part or whole, contained herein. All material is presented with the understanding that Compass shall not be deemed to provide legal, accounting or other p