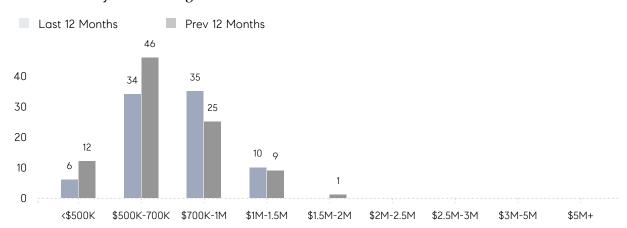

| 109%      |          |
|                | AVERAGE SOLD PRICE | \$678,333 | \$630,700 | 8%       |
|                | # OF CONTRACTS     | 6         | 5         | 20%      |
|                | NEW LISTINGS       | 3         | 5         | -40%     |
| Condo/Co-op/TH | AVERAGE DOM        | 202       | -         | -        |
|                | % OF ASKING PRICE  | 86%       | -         |          |
|                | AVERAGE SOLD PRICE | \$660,000 | -         | -        |
|                | # OF CONTRACTS     | 0         | 0         | 0%       |
|                | NEW LISTINGS       | 0         | 0         | 0%       |
|                |                    |           |           |          |

## Harrington Park

JANUARY 2022

#### Monthly Inventory





#### Contracts By Price Range



#### Listings By Price Range



# COMPASS



Compass makes no representations or warranties, express or implied, with respect to future market conditions or prices of residential product at the time the subject property or any competitive property is complete and ready for occupancy or with respect to any report, study, finding, recommendation or other information provided by Compass herein. Moreover, no warranty, express or implied, is made or should be assumed regarding the accuracy, adequacy, completeness, legality, reliability, merchantability or fitness for a particular purpose of any information, in part or whole, contained herein. All material is presented with the understanding that Compass shall not be deemed to provide legal, accounting or other professional services. This is n