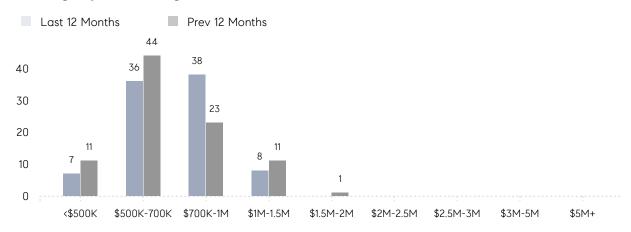

| AVERAGE SOLD PRICE | \$678,333 | \$630,700 | 8%       |
|                | # OF CONTRACTS     | 6         | 5         | 20%      |
|                | NEW LISTINGS       | 3         | 5         | -40%     |
| Condo/Co-op/TH | AVERAGE DOM        | 202       | -         | -        |
|                | % OF ASKING PRICE  | 86%       | -         |          |
|                | AVERAGE SOLD PRICE | \$660,000 | -         | -        |
|                | # OF CONTRACTS     | 0         | 0         | 0%       |
|                | NEW LISTINGS       | 0         | 0         | 0%       |
|                |                    |           |           |          |

## Harrington Park

JANUARY 2022

#### Monthly Inventory





#### Contracts By Price Range



#### Listings By Price Range



# COMPASS



Compass makes no representations or warranties, express or implied, with respect to future market conditions or prices of residential product at the time the subject property or any competitive property is complete and ready for occupancy or with respect to any report, study, finding, recommendation or other information provided by Compass herein. Moreover, no warranty, express or implied, is made or should be assumed regarding the accuracy, adequacy, completeness, legality, reliability, merchantability or fitness for a particular purpose of any information, in part or whole, contained herein. All material is presented with the understanding that Compass shall not be deemed to provide legal, accounting or other professional services. This is not intended to solicit the purch