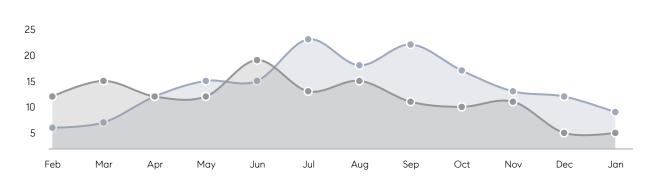

| % OF ASKING PRICE  | 100%      | 109%      |          |
|                | AVERAGE SOLD PRICE | \$678,333 | \$630,700 | 8%       |
|                | # OF CONTRACTS     | 6         | 5         | 20%      |
|                | NEW LISTINGS       | 3         | 5         | -40%     |
| Condo/Co-op/TH | AVERAGE DOM        | 202       | -         | -        |
|                | % OF ASKING PRICE  | 86%       | -         |          |
|                | AVERAGE SOLD PRICE | \$660,000 | -         | -        |
|                | # OF CONTRACTS     | 0         | 0         | 0%       |
|                | NEW LISTINGS       | 0         | 0         | 0%       |
|                |                    |           |           |          |

## Harrington Park

JANUARY 2022

#### Monthly Inventory





#### Contracts By Price Range



#### Listings By Price Range



# COMPASS



Compass makes no representations or warranties, express or implied, with respect to future market conditions or prices of residential product at the time the subject property or any competitive property is complete and ready for occupancy or with respect to any report, study, finding, recommendation or other information provided by Compass herein. Moreover, no warranty, express or implied, is made or should be assumed regarding the accuracy, adequacy, completeness, legality, reliability, merchantability or fitness for a particular purpose of any information, in part or whole, contained herein. All material is presented with the understanding that Compass shall not be deemed to provide legal, accounting or other