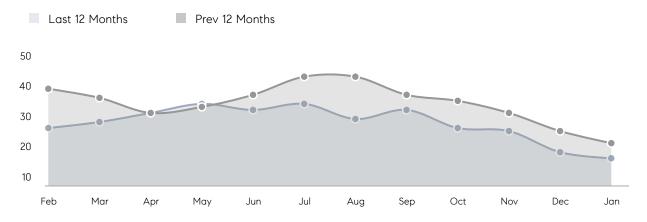

49          | 66          | -26%     |
|                | % OF ASKING PRICE  | 97%         | 96%         |          |
|                | AVERAGE SOLD PRICE | \$1,271,125 | \$1,570,000 | -19%     |
|                | # OF CONTRACTS     | 4           | 2           | 100%     |
|                | NEW LISTINGS       | 3           | 3           | 0%       |
| Condo/Co-op/TH | AVERAGE DOM        | 44          | 174         | -75%     |
|                | % OF ASKING PRICE  | 95%         | 95%         |          |
|                | AVERAGE SOLD PRICE | \$525,000   | \$515,750   | 2%       |
|                | # OF CONTRACTS     | 0           | 2           | 0%       |
|                | NEW LISTINGS       | 0           | 0           | 0%       |

# Harding

JANUARY 2022

### Monthly Inventory



### Contracts By Price Range



### Listings By Price Range



# COMPASS



Compass makes no representations or warranties, express or implied, with respect to future market conditions or prices of residential product at the time the subject property or any competitive property is complete and ready for occupancy or with respect to any report, study, finding, recommendation or other information provided by Compass herein. Moreover, no warranty, express or implied, is made or should be assumed regarding the accuracy, adequacy, completeness, legality, reliability, merchantability or fitness for a particular purpose of any information, in part or whole, contained herein. All material is presented with the understanding that Compass shall not be deemed to provide legal, accounting or other p