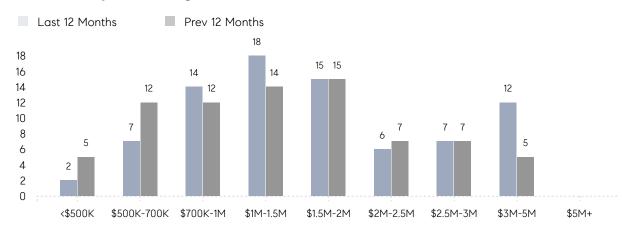

%     |
|                | % OF ASKING PRICE  | 97%         | 96%         |          |
|                | AVERAGE SOLD PRICE | \$1,271,125 | \$1,570,000 | -19%     |
|                | # OF CONTRACTS     | 4           | 2           | 100%     |
|                | NEW LISTINGS       | 3           | 3           | 0%       |
| Condo/Co-op/TH | AVERAGE DOM        | 44          | 174         | -75%     |
|                | % OF ASKING PRICE  | 95%         | 95%         |          |
|                | AVERAGE SOLD PRICE | \$525,000   | \$515,750   | 2%       |
|                | # OF CONTRACTS     | 0           | 2           | 0%       |
|                | NEW LISTINGS       | 0           | 0           | 0%       |

# Harding

JANUARY 2022

### Monthly Inventory



### Contracts By Price Range



### Listings By Price Range



# COMPASS



Compass makes no representations or warranties, express or implied, with respect to future market conditions or prices of residential product at the time the subject property or any competitive property is complete and ready for occupancy or with respect to any report, study, finding, recommendation or other information provided by Compass herein. Moreover, no warranty, express or implied, is made or should be assumed regarding the accuracy, adequacy, completeness, legality, reliability, merchantability or fitness for a particular purpose of any information, in part or whole, contained herein. All material is presented with the understanding that Compass shall not be deemed to provide legal, accounting or other professional services. This is no