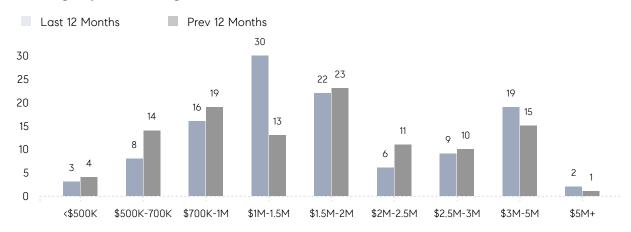

ASKING PRICE  | 97%         | 96%         |          |
|                | AVERAGE SOLD PRICE | \$1,271,125 | \$1,570,000 | -19%     |
|                | # OF CONTRACTS     | 4           | 2           | 100%     |
|                | NEW LISTINGS       | 3           | 3           | 0%       |
| Condo/Co-op/TH | AVERAGE DOM        | 44          | 174         | -75%     |
|                | % OF ASKING PRICE  | 95%         | 95%         |          |
|                | AVERAGE SOLD PRICE | \$525,000   | \$515,750   | 2%       |
|                | # OF CONTRACTS     | 0           | 2           | 0%       |
|                | NEW LISTINGS       | 0           | 0           | 0%       |

# Harding

JANUARY 2022

### Monthly Inventory



### Contracts By Price Range



### Listings By Price Range



# COMPASS



Compass makes no representations or warranties, express or implied, with respect to future market conditions or prices of residential product at the time the subject property or any competitive property is complete and ready for occupancy or with respect to any report, study, finding, recommendation or other information provided by Compass herein. Moreover, no warranty, express or implied, is made or should be assumed regarding the accuracy, adequacy, completeness, legality, reliability, merchantability or fitness for a particular purpose of any information, in part or whole, contained herein. All material is presented with the understanding that Compass shall not be deemed to provide legal, accounting or other professional services. This is not intended to solicit the purch