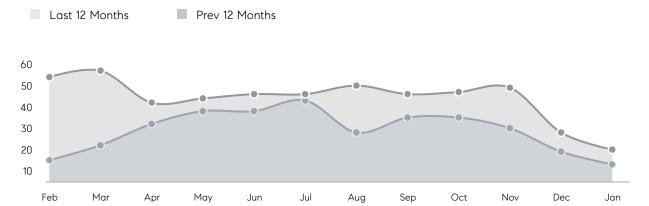

00%      | 98%       |           |
|                | AVERAGE SOLD PRICE | \$689,400 | \$507,376 | 36%       |
|                | # OF CONTRACTS     | 9         | 15        | -40%      |
|                | NEW LISTINGS       | 7         | 14        | -50%      |
| Condo/Co-op/TH | AVERAGE DOM        | 32        | 13        | 146%      |
|                | % OF ASKING PRICE  | 99%       | 94%       |           |
|                | AVERAGE SOLD PRICE | \$274,750 | \$235,000 | 17%       |
|                | # OF CONTRACTS     | 0         | 3         | 0%        |
|                | NEW LISTINGS       | 0         | 1         | 0%        |
|                |                    |           |           |           |

Jan 2022

Jan 2021

% Change

# Clark

### JANUARY 2022

### Monthly Inventory



### Contracts By Price Range



### Listings By Price Range



# COMPASS



Compass makes no representations or warranties, express or implied, with respect to future market conditions or prices of residential product at the time the subject property or any competitive property is complete and ready for occupancy or with respect to any report, study, finding, recommendation or other information provided by Compass herein. Moreover, no warranty, express or implied, is made or should be assumed regarding the accuracy, adequacy, completeness, legality, reliability, merchantability or fitness for a particular purpose of any information, in part or whole, contained herein. All material is presented with the understanding that Compass shall not be deemed to provide legal, accounting or other p