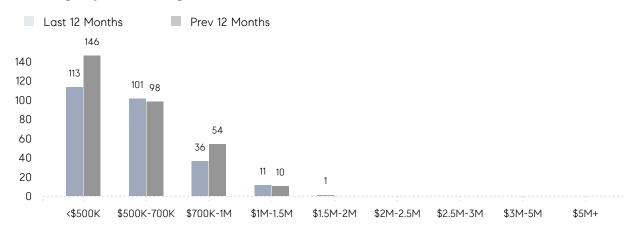

OLD PRICE | \$689,400 | \$507,376 | 36%       |
|                | # OF CONTRACTS     | 9         | 15        | -40%      |
|                | NEW LISTINGS       | 7         | 14        | -50%      |
| Condo/Co-op/TH | AVERAGE DOM        | 32        | 13        | 146%      |
|                | % OF ASKING PRICE  | 99%       | 94%       |           |
|                | AVERAGE SOLD PRICE | \$274,750 | \$235,000 | 17%       |
|                | # OF CONTRACTS     | 0         | 3         | 0%        |
|                | NEW LISTINGS       | 0         | 1         | 0%        |
|                |                    |           |           |           |

Jan 2022

Jan 2021

% Change

# Clark

### JANUARY 2022

### Monthly Inventory



### Contracts By Price Range



### Listings By Price Range



# COMPASS



Compass makes no representations or warranties, express or implied, with respect to future market conditions or prices of residential product at the time the subject property or any competitive property is complete and ready for occupancy or with respect to any report, study, finding, recommendation or other information provided by Compass herein. Moreover, no warranty, express or implied, is made or should be assumed regarding the accuracy, adequacy, completeness, legality, reliability, merchantability or fitness for a particular purpose of any information, in part or whole, contained herein. All material is presented with the understanding that Compass shall not be deemed to provide legal, accounting or other professional services. This is not intended to solicit the purch