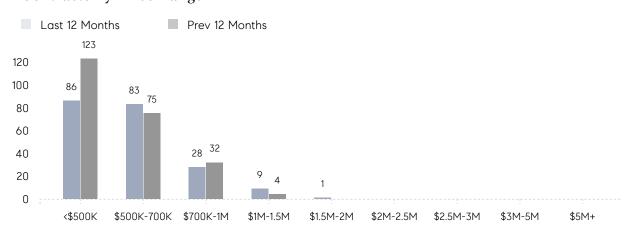

|
|                | AVERAGE SOLD PRICE | \$689,400 | \$507,376 | 36%       |
|                | # OF CONTRACTS     | 9         | 15        | -40%      |
|                | NEW LISTINGS       | 7         | 14        | -50%      |
| Condo/Co-op/TH | AVERAGE DOM        | 32        | 13        | 146%      |
|                | % OF ASKING PRICE  | 99%       | 94%       |           |
|                | AVERAGE SOLD PRICE | \$274,750 | \$235,000 | 17%       |
|                | # OF CONTRACTS     | 0         | 3         | 0%        |
|                | NEW LISTINGS       | 0         | 1         | 0%        |
|                |                    |           |           |           |

Jan 2022

Jan 2021

% Change

# Clark

### JANUARY 2022

### Monthly Inventory



### Contracts By Price Range



### Listings By Price Range



# COMPASS



Compass makes no representations or warranties, express or implied, with respect to future market conditions or prices of residential product at the time the subject property or any competitive property is complete and ready for occupancy or with respect to any report, study, finding, recommendation or other information provided by Compass herein. Moreover, no warranty, express or implied, is made or should be assumed regarding the accuracy, adequacy, completeness, legality, reliability, merchantability or fitness for a particular purpose of any information, in part or whole, contained herein. All material is presented with the understanding that Compass shall not be deemed to provide legal, accounting or other professional services. This is no