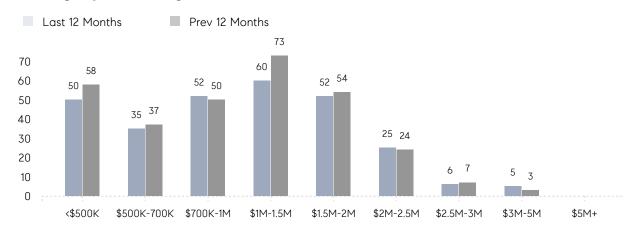

F ASKING PRICE ERAGE SOLD PRICE OF CONTRACTS W LISTINGS ERAGE DOM OF ASKING PRICE ERAGE SOLD PRICE | DF ASKING PRICE 100%  ERAGE SOLD PRICE \$1,155,533  DF CONTRACTS 8  W LISTINGS 16  ERAGE DOM 45  DF ASKING PRICE 100%  ERAGE SOLD PRICE \$1,334,545  DF CONTRACTS 5  W LISTINGS 9  ERAGE DOM 36  DF ASKING PRICE 100%  ERAGE SOLD PRICE \$1,00%  ERAGE SOLD PRICE \$663,250 | DF ASKING PRICE 100% 99%  ERAGE SOLD PRICE \$1,155,533 \$765,731  DF CONTRACTS 8 13  W LISTINGS 16 23  ERAGE DOM 45 30  DF ASKING PRICE 100% 100%  ERAGE SOLD PRICE \$1,334,545 \$1,256,400  DF CONTRACTS 5 9  W LISTINGS 9 16  ERAGE DOM 36 34  DF ASKING PRICE 100% 98%  ERAGE SOLD PRICE \$663,250 \$459,063 |

# Chatham Township

JANUARY 2022

### Monthly Inventory





### Contracts By Price Range



### Listings By Price Range



# COMPASS



Compass makes no representations or warranties, express or implied, with respect to future market conditions or prices of residential product at the time the subject property or any competitive property is complete and ready for occupancy or with respect to any report, study, finding, recommendation or other information provided by Compass herein. Moreover, no warranty, express or implied, is made or should be assumed regarding the accuracy, adequacy, completeness, legality, reliability, merchantability or fitness for a particular purpose of any information, in part or whole, contained herein. All material is presented with the understanding that Compass shall not be deemed to provide legal, accounting or other professional services. This is not intended to solicit the purch