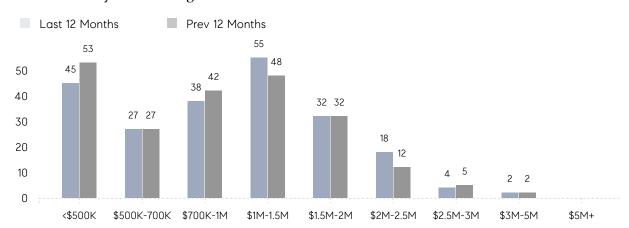

ONTRACTS W LISTINGS ERAGE DOM OF ASKING PRICE ERAGE SOLD PRICE OF CONTRACTS W LISTINGS ERAGE DOM OF ASKING PRICE ERAGE SOLD PRICE | DF ASKING PRICE 100%  ERAGE SOLD PRICE \$1,155,533  DF CONTRACTS 8  W LISTINGS 16  ERAGE DOM 45  DF ASKING PRICE 100%  ERAGE SOLD PRICE \$1,334,545  DF CONTRACTS 5  W LISTINGS 9  ERAGE DOM 36  DF ASKING PRICE 100%  ERAGE SOLD PRICE \$1,00%  ERAGE SOLD PRICE \$663,250 | DF ASKING PRICE 100% 99%  ERAGE SOLD PRICE \$1,155,533 \$765,731  DF CONTRACTS 8 13  W LISTINGS 16 23  ERAGE DOM 45 30  DF ASKING PRICE 100% 100%  ERAGE SOLD PRICE \$1,334,545 \$1,256,400  DF CONTRACTS 5 9  W LISTINGS 9 16  ERAGE DOM 36 34  DF ASKING PRICE 100% 98%  ERAGE SOLD PRICE \$663,250 \$459,063 |

# Chatham Township

JANUARY 2022

### Monthly Inventory





### Contracts By Price Range



### Listings By Price Range



# COMPASS



Compass makes no representations or warranties, express or implied, with respect to future market conditions or prices of residential product at the time the subject property or any competitive property is complete and ready for occupancy or with respect to any report, study, finding, recommendation or other information provided by Compass herein. Moreover, no warranty, express or implied, is made or should be assumed regarding the accuracy, adequacy, completeness, legality, reliability, merchantability or fitness for a particular purpose of any information, in part or whole, contained herein. All material is presented with the understanding that Compass shall not be deemed to provide legal, accounting or other professional services. This is no