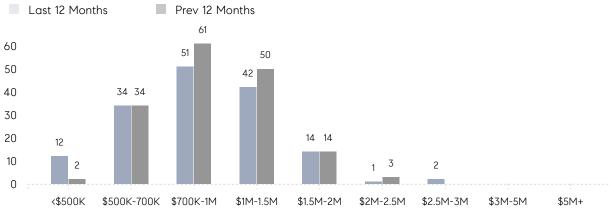

| 61        | 33          | 85%      |
|                | % OF ASKING PRICE  | 107%      | 100%        |          |
|                | AVERAGE SOLD PRICE | \$752,200 | \$1,218,334 | -38%     |
|                | # OF CONTRACTS     | 4         | 11          | -64%     |
|                | NEW LISTINGS       | 9         | 22          | -59%     |
| Condo/Co-op/TH | AVERAGE DOM        | 20        | -           | -        |
|                | % OF ASKING PRICE  | 114%      | -           |          |
|                | AVERAGE SOLD PRICE | \$811,000 | -           | -        |
|                | # OF CONTRACTS     | 0         | 0           | 0%       |
|                | NEW LISTINGS       | 0         | 0           | 0%       |

# Chatham Borough

#### JANUARY 2022

#### Monthly Inventory





### Contracts By Price Range

#### Listings By Price Range



COMPASS

 $\sim$   $\sim$   $\sim$   $\sim$   $\sim$ / / / / / / / //// | | | | | / ------

Compass makes no representations or warranties, express or implied, with respect to future market conditions or prices of residential product at the time the subject property or any competitive property is complete and ready for occupancy or with respect to any report, study, finding, recommendation or other information provided by Compass herein. Moreover, no warranty, express or implied, is made or should be assumed regarding the accuracy, adequacy, completeness, legality, reliability, merchantability or fitness for a particular purpose of any information, in part or whole, contained herein. All material is presented with the understa