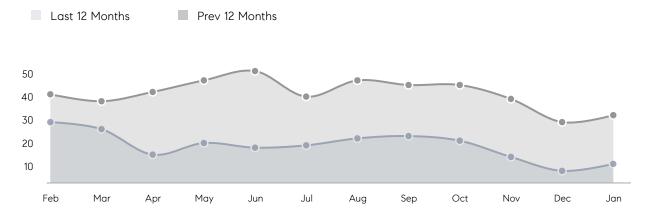

| 61        | 33          | 85%      |
|                | % OF ASKING PRICE  | 107%      | 100%        |          |
|                | AVERAGE SOLD PRICE | \$752,200 | \$1,218,334 | -38%     |
|                | # OF CONTRACTS     | 4         | 11          | -64%     |
|                | NEW LISTINGS       | 9         | 22          | -59%     |
| Condo/Co-op/TH | AVERAGE DOM        | 20        | -           | -        |
|                | % OF ASKING PRICE  | 114%      | -           |          |
|                | AVERAGE SOLD PRICE | \$811,000 | -           | -        |
|                | # OF CONTRACTS     | 0         | 0           | 0%       |
|                | NEW LISTINGS       | 0         | 0           | 0%       |

# Chatham Borough

#### JANUARY 2022

#### Monthly Inventory





### Contracts By Price Range

#### Listings By Price Range



COMPASS

 $\sim$   $\sim$   $\sim$   $\sim$   $\sim$ / / / / / / / //// | | | | | / ------

Compass makes no representations or warranties, express or implied, with respect to future market conditions or prices of residential product at the time the subject property or any competitive property is complete and ready for occupancy or with respect to any report, study, finding, recommendation or other information provided by Compass herein. Moreover, no warranty, express or implied, is made or should be assumed regarding the accuracy, adequacy, completeness, legality, reliability, merchantability or fitness for a particular purpose of any information, in part or whole, contained herein. All material is presented with the unders