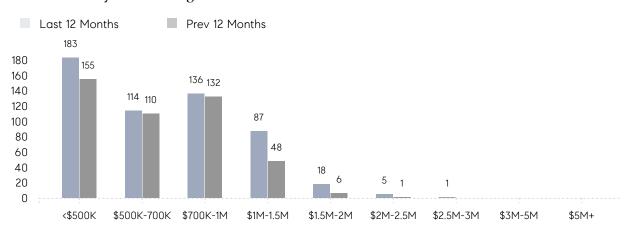

101%      | 99%       |          |
|                | AVERAGE SOLD PRICE | \$979,357 | \$990,877 | -1%      |
|                | # OF CONTRACTS     | 11        | 10        | 10%      |
|                | NEW LISTINGS       | 8         | 16        | -50%     |
| Condo/Co-op/TH | AVERAGE DOM        | 31        | 24        | 29%      |
|                | % OF ASKING PRICE  | 101%      | 99%       |          |
|                | AVERAGE SOLD PRICE | \$473,571 | \$384,997 | 23%      |
|                | # OF CONTRACTS     | 10        | 15        | -33%     |
|                | NEW LISTINGS       | 11        | 21        | -48%     |
|                |                    |           |           |          |

# Basking Ridge

JANUARY 2022

### Monthly Inventory





### Contracts By Price Range



### Listings By Price Range



# COMPASS



Compass makes no representations or warranties, express or implied, with respect to future market conditions or prices of residential product at the time the subject property or any competitive property is complete and ready for occupancy or with respect to any report, study, finding, recommendation or other information provided by Compass herein. Moreover, no warranty, express or implied, is made or should be assumed regarding the accuracy, adequacy, completeness, legality, reliability, merchantability or fitness for a particular purpose of any information, in part or whole, contained herein. All material is presented with the understanding that Compass shall not be deemed to provide legal, accounting or other professional services. This is no