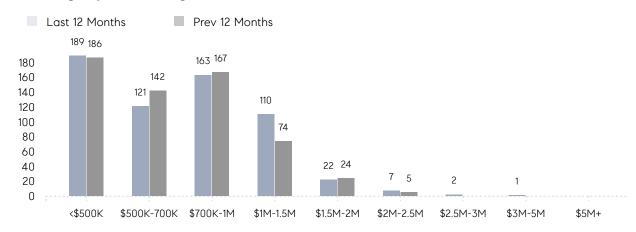

|
|                | AVERAGE SOLD PRICE | \$979,357 | \$990,877 | -1%      |
|                | # OF CONTRACTS     | 11        | 10        | 10%      |
|                | NEW LISTINGS       | 8         | 16        | -50%     |
| Condo/Co-op/TH | AVERAGE DOM        | 31        | 24        | 29%      |
|                | % OF ASKING PRICE  | 101%      | 99%       |          |
|                | AVERAGE SOLD PRICE | \$473,571 | \$384,997 | 23%      |
|                | # OF CONTRACTS     | 10        | 15        | -33%     |
|                | NEW LISTINGS       | 11        | 21        | -48%     |
|                |                    |           |           |          |

# Basking Ridge

JANUARY 2022

### Monthly Inventory





### Contracts By Price Range



### Listings By Price Range



# COMPASS



Compass makes no representations or warranties, express or implied, with respect to future market conditions or prices of residential product at the time the subject property or any competitive property is complete and ready for occupancy or with respect to any report, study, finding, recommendation or other information provided by Compass herein. Moreover, no warranty, express or implied, is made or should be assumed regarding the accuracy, adequacy, completeness, legality, reliability, merchantability or fitness for a particular purpose of any information, in part or whole, contained herein. All material is presented with the understanding that Compass shall not be deemed to provide legal, accounting or other professional services. This is not intended to solicit the purch