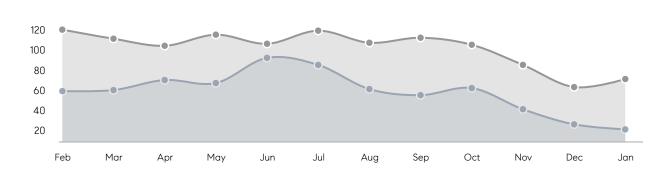

| % OF ASKING PRICE  | 101%      | 99%       |          |
|                | AVERAGE SOLD PRICE | \$979,357 | \$990,877 | -1%      |
|                | # OF CONTRACTS     | 11        | 10        | 10%      |
|                | NEW LISTINGS       | 8         | 16        | -50%     |
| Condo/Co-op/TH | AVERAGE DOM        | 31        | 24        | 29%      |
|                | % OF ASKING PRICE  | 101%      | 99%       |          |
|                | AVERAGE SOLD PRICE | \$473,571 | \$384,997 | 23%      |
|                | # OF CONTRACTS     | 10        | 15        | -33%     |
|                | NEW LISTINGS       | 11        | 21        | -48%     |
|                |                    |           |           |          |

# Basking Ridge

JANUARY 2022

### Monthly Inventory





### Contracts By Price Range



### Listings By Price Range



# COMPASS



Compass makes no representations or warranties, express or implied, with respect to future market conditions or prices of residential product at the time the subject property or any competitive property is complete and ready for occupancy or with respect to any report, study, finding, recommendation or other information provided by Compass herein. Moreover, no warranty, express or implied, is made or should be assumed regarding the accuracy, adequacy, completeness, legality, reliability, merchantability or fitness for a particular purpose of any information, in part or whole, contained herein. All material is presented with the understanding that Compass shall not be deemed to provide legal, accounting or other p