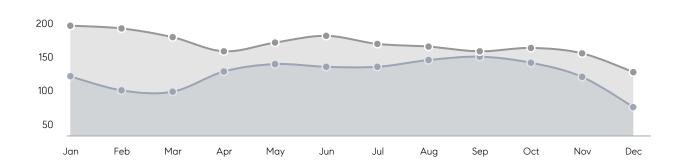

| 33        | -12%     |
|                | % OF ASKING PRICE  | 105%      | 103%      |          |
|                | AVERAGE SOLD PRICE | \$545,390 | \$527,904 | 3%       |
|                | # OF CONTRACTS     | 43        | 40        | 8%       |
|                | NEW LISTINGS       | 22        | 36        | -39%     |
| Condo/Co-op/TH | AVERAGE DOM        | 38        | 61        | -38%     |
|                | % OF ASKING PRICE  | 103%      | 98%       |          |
|                | AVERAGE SOLD PRICE | \$387,791 | \$286,417 | 35%      |
|                | # OF CONTRACTS     | 17        | 14        | 21%      |
|                | NEW LISTINGS       | 9         | 15        | -40%     |

# Compass New Jersey Market Report

## West Orange

### DECEMBER 2021

### Monthly Inventory





### Contracts By Price Range



### Listings By Price Range



# COMPASS



Compass makes no representations or warranties, express or implied, with respect to future market conditions or prices of residential product at the time the subject property or any competitive property is complete and ready for occupancy or with respect to any report, study, finding, recommendation or other information provided by Compass herein. Moreover, no warranty, express or implied, is made or should be assumed regarding the accuracy, adequacy, completeness, legality, reliability, merchantability or fitness for a particular purpose of any information, in part or whole, contained herein. All material is presented with the understanding that Compass shall not be deemed to provide legal, accounting or other p