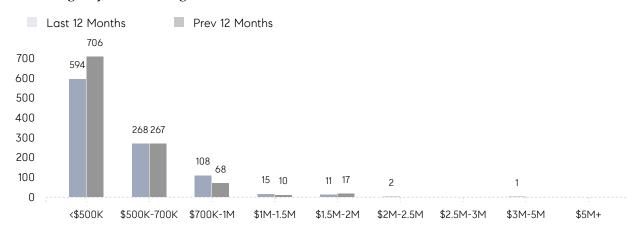

E  | 105%      | 103%      |          |
|                | AVERAGE SOLD PRICE | \$545,390 | \$527,904 | 3%       |
|                | # OF CONTRACTS     | 43        | 40        | 8%       |
|                | NEW LISTINGS       | 22        | 36        | -39%     |
| Condo/Co-op/TH | AVERAGE DOM        | 38        | 61        | -38%     |
|                | % OF ASKING PRICE  | 103%      | 98%       |          |
|                | AVERAGE SOLD PRICE | \$387,791 | \$286,417 | 35%      |
|                | # OF CONTRACTS     | 17        | 14        | 21%      |
|                | NEW LISTINGS       | 9         | 15        | -40%     |

# Compass New Jersey Market Report

## West Orange

### DECEMBER 2021

### Monthly Inventory





### Contracts By Price Range



### Listings By Price Range



# COMPASS



Compass makes no representations or warranties, express or implied, with respect to future market conditions or prices of residential product at the time the subject property or any competitive property is complete and ready for occupancy or with respect to any report, study, finding, recommendation or other information provided by Compass herein. Moreover, no warranty, express or implied, is made or should be assumed regarding the accuracy, adequacy, completeness, legality, reliability, merchantability or fitness for a particular purpose of any information, in part or whole, contained herein. All material is presented with the understanding that Compass shall not be deemed to provide legal, accounting or other professional services. This is not intended to solicit the purch