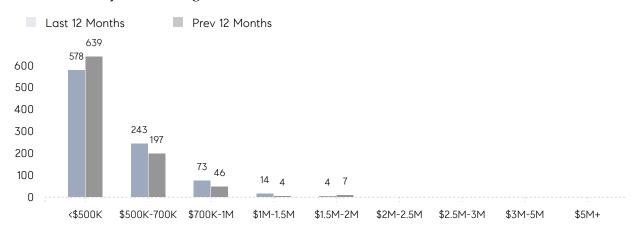

| % OF ASKING PRICE  | 105%      | 103%      |          |
|                | AVERAGE SOLD PRICE | \$545,390 | \$527,904 | 3%       |
|                | # OF CONTRACTS     | 43        | 40        | 8%       |
|                | NEW LISTINGS       | 22        | 36        | -39%     |
| Condo/Co-op/TH | AVERAGE DOM        | 38        | 61        | -38%     |
|                | % OF ASKING PRICE  | 103%      | 98%       |          |
|                | AVERAGE SOLD PRICE | \$387,791 | \$286,417 | 35%      |
|                | # OF CONTRACTS     | 17        | 14        | 21%      |
|                | NEW LISTINGS       | 9         | 15        | -40%     |

# Compass New Jersey Market Report

## West Orange

### DECEMBER 2021

### Monthly Inventory





### Contracts By Price Range



### Listings By Price Range



# COMPASS



Compass makes no representations or warranties, express or implied, with respect to future market conditions or prices of residential product at the time the subject property or any competitive property is complete and ready for occupancy or with respect to any report, study, finding, recommendation or other information provided by Compass herein. Moreover, no warranty, express or implied, is made or should be assumed regarding the accuracy, adequacy, completeness, legality, reliability, merchantability or fitness for a particular purpose of any information, in part or whole, contained herein. All material is presented with the understanding that Compass shall not be deemed to provide legal, accounting or other professional services. This is no