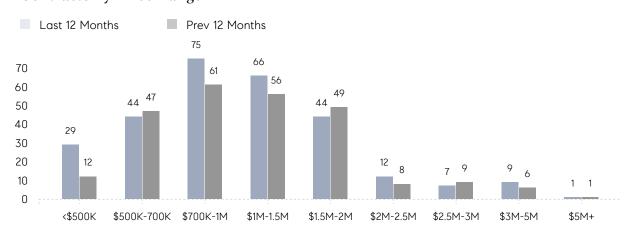

7%         | 95%         |          |
|                | AVERAGE SOLD PRICE | \$1,218,167 | \$1,602,348 | -24%     |
|                | # OF CONTRACTS     | 14          | 10          | 40%      |
|                | NEW LISTINGS       | 3           | 11          | -73%     |
| Condo/Co-op/TH | AVERAGE DOM        | 20          | 231         | -91%     |
|                | % OF ASKING PRICE  | 104%        | 87%         |          |
|                | AVERAGE SOLD PRICE | \$415,750   | \$1,100,000 | -62%     |
|                | # OF CONTRACTS     | 2           | 0           | 0%       |
|                | NEW LISTINGS       | 2           | 0           | 0%       |

## Compass New Jersey Market Report

### Tenafly

#### DECEMBER 2021

#### Monthly Inventory





#### Contracts By Price Range



#### Listings By Price Range



## COMPASS



Compass makes no representations or warranties, express or implied, with respect to future market conditions or prices of residential product at the time the subject property or any competitive property is complete and ready for occupancy or with respect to any report, study, finding, recommendation or other information provided by Compass herein. Moreover, no warranty, express or implied, is made or should be assumed regarding the accuracy, adequacy, completeness, legality, reliability, merchantability or fitness for a particular purpose of any information, in part or whole, contained herein. All material is presented with the understanding that Compass shall not be deemed to provide legal, accounting or other professional services. This is