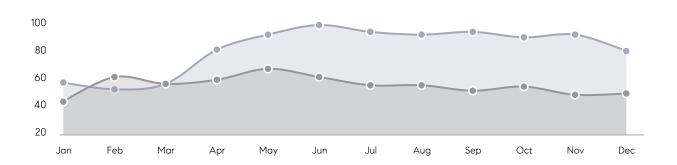

| % OF ASKING PRICE  | 97%         | 95%         |          |
|                | AVERAGE SOLD PRICE | \$1,218,167 | \$1,602,348 | -24%     |
|                | # OF CONTRACTS     | 14          | 10          | 40%      |
|                | NEW LISTINGS       | 3           | 11          | -73%     |
| Condo/Co-op/TH | AVERAGE DOM        | 20          | 231         | -91%     |
|                | % OF ASKING PRICE  | 104%        | 87%         |          |
|                | AVERAGE SOLD PRICE | \$415,750   | \$1,100,000 | -62%     |
|                | # OF CONTRACTS     | 2           | 0           | 0%       |
|                | NEW LISTINGS       | 2           | 0           | 0%       |

## Compass New Jersey Market Report

### Tenafly

#### DECEMBER 2021

#### Monthly Inventory





#### Contracts By Price Range



#### Listings By Price Range



## COMPASS



Compass makes no representations or warranties, express or implied, with respect to future market conditions or prices of residential product at the time the subject property or any competitive property is complete and ready for occupancy or with respect to any report, study, finding, recommendation or other information provided by Compass herein. Moreover, no warranty, express or implied, is made or should be assumed regarding the accuracy, adequacy, completeness, legality, reliability, merchantability or fitness for a particular purpose of any information, in part or whole, contained herein. All material is presented with the understanding that Compass shall not be deemed to provide legal, accounting or othe