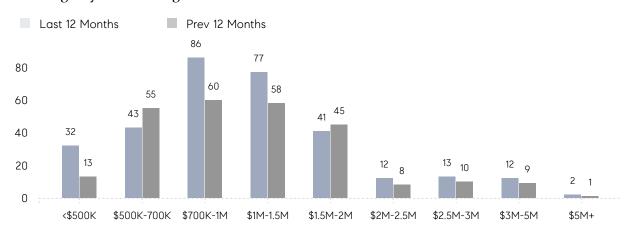

|
|                | AVERAGE SOLD PRICE | \$1,218,167 | \$1,602,348 | -24%     |
|                | # OF CONTRACTS     | 14          | 10          | 40%      |
|                | NEW LISTINGS       | 3           | 11          | -73%     |
| Condo/Co-op/TH | AVERAGE DOM        | 20          | 231         | -91%     |
|                | % OF ASKING PRICE  | 104%        | 87%         |          |
|                | AVERAGE SOLD PRICE | \$415,750   | \$1,100,000 | -62%     |
|                | # OF CONTRACTS     | 2           | 0           | 0%       |
|                | NEW LISTINGS       | 2           | 0           | 0%       |

## Compass New Jersey Market Report

### Tenafly

#### DECEMBER 2021

#### Monthly Inventory





#### Contracts By Price Range



#### Listings By Price Range



## COMPASS



Compass makes no representations or warranties, express or implied, with respect to future market conditions or prices of residential product at the time the subject property or any competitive property is complete and ready for occupancy or with respect to any report, study, finding, recommendation or other information provided by Compass herein. Moreover, no warranty, express or implied, is made or should be assumed regarding the accuracy, adequacy, completeness, legality, reliability, merchantability or fitness for a particular purpose of any information, in part or whole, contained herein. All material is presented with the understanding that Compass shall not be deemed to provide legal, accounting or other professional services. This is not intended to solicit the purc