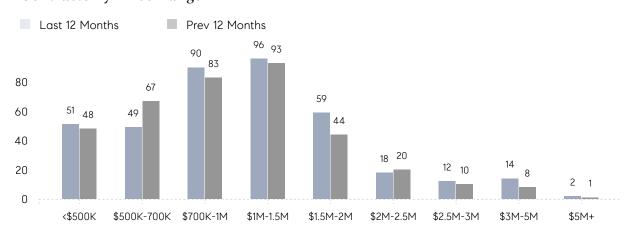

ICE  | 100%        | 98%         |          |
|                | AVERAGE SOLD PRICE | \$1,518,804 | \$1,241,100 | 22%      |
|                | # OF CONTRACTS     | 15          | 19          | -21%     |
|                | NEW LISTINGS       | 10          | 8           | 25%      |
| Condo/Co-op/TH | AVERAGE DOM        | 197         | 140         | 41%      |
|                | % OF ASKING PRICE  | 97%         | 97%         |          |
|                | AVERAGE SOLD PRICE | \$713,333   | \$580,833   | 23%      |
|                | # OF CONTRACTS     | 2           | 3           | -33%     |
|                | NEW LISTINGS       | 0           | 7           | 0%       |

# Compass New Jersey Market Report

## Summit

### DECEMBER 2021

### Monthly Inventory



### Contracts By Price Range



### Listings By Price Range



# COMPASS



Compass makes no representations or warranties, express or implied, with respect to future market conditions or prices of residential product at the time the subject property or any competitive property is complete and ready for occupancy or with respect to any report, study, finding, recommendation or other information provided by Compass herein. Moreover, no warranty, express or implied, is made or should be assumed regarding the accuracy, adequacy, completeness, legality, reliability, merchantability or fitness for a particular purpose of any information, in part or whole, contained herein. All material is presented with the understanding that Compass shall not be deemed to provide legal, accounting or other professional services. This is no