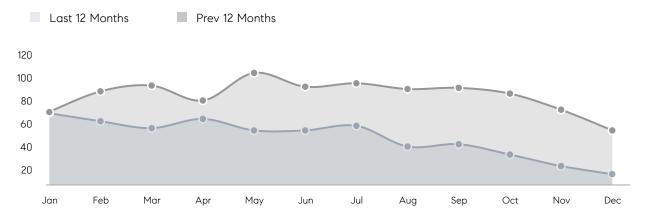

| % OF ASKING PRICE  | 100%        | 98%         |          |
|                | AVERAGE SOLD PRICE | \$1,518,804 | \$1,241,100 | 22%      |
|                | # OF CONTRACTS     | 15          | 19          | -21%     |
|                | NEW LISTINGS       | 10          | 8           | 25%      |
| Condo/Co-op/TH | AVERAGE DOM        | 197         | 140         | 41%      |
|                | % OF ASKING PRICE  | 97%         | 97%         |          |
|                | AVERAGE SOLD PRICE | \$713,333   | \$580,833   | 23%      |
|                | # OF CONTRACTS     | 2           | 3           | -33%     |
|                | NEW LISTINGS       | 0           | 7           | 0%       |

# Compass New Jersey Market Report

## Summit

### DECEMBER 2021

### Monthly Inventory



### Contracts By Price Range



### Listings By Price Range



# COMPASS



Compass makes no representations or warranties, express or implied, with respect to future market conditions or prices of residential product at the time the subject property or any competitive property is complete and ready for occupancy or with respect to any report, study, finding, recommendation or other information provided by Compass herein. Moreover, no warranty, express or implied, is made or should be assumed regarding the accuracy, adequacy, completeness, legality, reliability, merchantability or fitness for a particular purpose of any information, in part or whole, contained herein. All material is presented with the understanding that Compass shall not be deemed to provide legal, accounting or other p