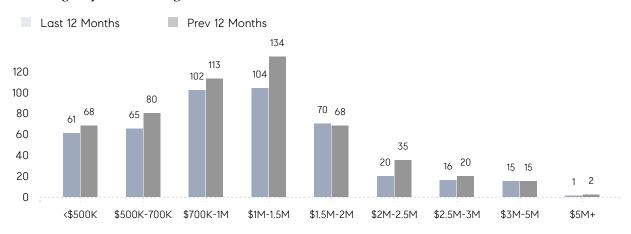

|          |
|                | AVERAGE SOLD PRICE | \$1,518,804 | \$1,241,100 | 22%      |
|                | # OF CONTRACTS     | 15          | 19          | -21%     |
|                | NEW LISTINGS       | 10          | 8           | 25%      |
| Condo/Co-op/TH | AVERAGE DOM        | 197         | 140         | 41%      |
|                | % OF ASKING PRICE  | 97%         | 97%         |          |
|                | AVERAGE SOLD PRICE | \$713,333   | \$580,833   | 23%      |
|                | # OF CONTRACTS     | 2           | 3           | -33%     |
|                | NEW LISTINGS       | 0           | 7           | 0%       |

# Compass New Jersey Market Report

## Summit

### DECEMBER 2021

### Monthly Inventory



### Contracts By Price Range



### Listings By Price Range



# COMPASS



Compass makes no representations or warranties, express or implied, with respect to future market conditions or prices of residential product at the time the subject property or any competitive property is complete and ready for occupancy or with respect to any report, study, finding, recommendation or other information provided by Compass herein. Moreover, no warranty, express or implied, is made or should be assumed regarding the accuracy, adequacy, completeness, legality, reliability, merchantability or fitness for a particular purpose of any information, in part or whole, contained herein. All material is presented with the understanding that Compass shall not be deemed to provide legal, accounting or other professional services. This is not intended to solicit the purch