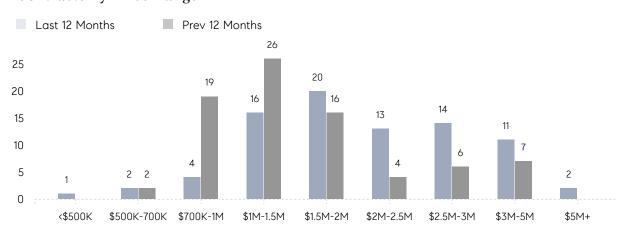

8%         | 93%         |          |
|                | AVERAGE SOLD PRICE | \$1,716,667 | \$1,216,157 | 41%      |
|                | # OF CONTRACTS     | 3           | 9           | -67%     |
|                | NEW LISTINGS       | 1           | 2           | -50%     |
| Condo/Co-op/TH | AVERAGE DOM        | -           | 214         | -        |
|                | % OF ASKING PRICE  | -           | 98%         |          |
|                | AVERAGE SOLD PRICE | -           | \$1,772,000 | -        |
|                | # OF CONTRACTS     | 0           | 0           | 0%       |
|                | NEW LISTINGS       | 0           | 0           | 0%       |

# Compass New Jersey Market Report

## Saddle River

### DECEMBER 2021

### Monthly Inventory





### Contracts By Price Range



### Listings By Price Range



# COMPASS



Compass makes no representations or warranties, express or implied, with respect to future market conditions or prices of residential product at the time the subject property or any competitive property is complete and ready for occupancy or with respect to any report, study, finding, recommendation or other information provided by Compass herein. Moreover, no warranty, express or implied, is made or should be assumed regarding the accuracy, adequacy, completeness, legality, reliability, merchantability or fitness for a particular purpose of any information, in part or whole, contained herein. All material is presented with the understanding that Compass shall not be deemed to provide legal, accounting or other professional services. This is no