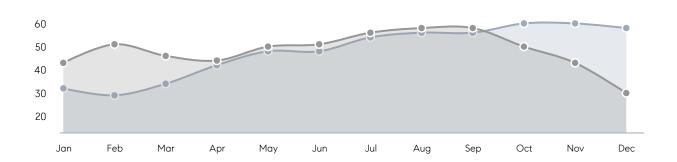

| % OF ASKING PRICE  | 98%         | 93%         |          |
|                | AVERAGE SOLD PRICE | \$1,716,667 | \$1,216,157 | 41%      |
|                | # OF CONTRACTS     | 3           | 9           | -67%     |
|                | NEW LISTINGS       | 1           | 2           | -50%     |
| Condo/Co-op/TH | AVERAGE DOM        | -           | 214         | -        |
|                | % OF ASKING PRICE  | -           | 98%         |          |
|                | AVERAGE SOLD PRICE | -           | \$1,772,000 | -        |
|                | # OF CONTRACTS     | 0           | 0           | 0%       |
|                | NEW LISTINGS       | 0           | 0           | 0%       |

# Compass New Jersey Market Report

## Saddle River

### DECEMBER 2021

### Monthly Inventory





### Contracts By Price Range



### Listings By Price Range



# COMPASS



Compass makes no representations or warranties, express or implied, with respect to future market conditions or prices of residential product at the time the subject property or any competitive property is complete and ready for occupancy or with respect to any report, study, finding, recommendation or other information provided by Compass herein. Moreover, no warranty, express or implied, is made or should be assumed regarding the accuracy, adequacy, completeness, legality, reliability, merchantability or fitness for a particular purpose of any information, in part or whole, contained herein. All material is presented with the understanding that Compass shall not be deemed to provide legal, accounting or other p