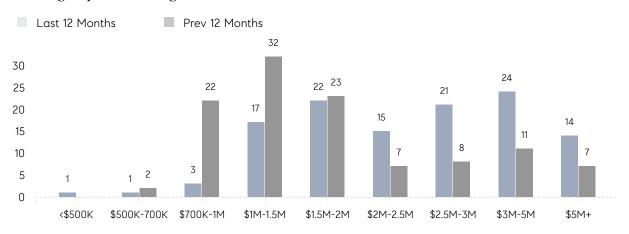

|
|                | AVERAGE SOLD PRICE | \$1,716,667 | \$1,216,157 | 41%      |
|                | # OF CONTRACTS     | 3           | 9           | -67%     |
|                | NEW LISTINGS       | 1           | 2           | -50%     |
| Condo/Co-op/TH | AVERAGE DOM        | -           | 214         | -        |
|                | % OF ASKING PRICE  | -           | 98%         |          |
|                | AVERAGE SOLD PRICE | -           | \$1,772,000 | -        |
|                | # OF CONTRACTS     | 0           | 0           | 0%       |
|                | NEW LISTINGS       | 0           | 0           | 0%       |

# Compass New Jersey Market Report

## Saddle River

### DECEMBER 2021

### Monthly Inventory





### Contracts By Price Range



### Listings By Price Range



# COMPASS



Compass makes no representations or warranties, express or implied, with respect to future market conditions or prices of residential product at the time the subject property or any competitive property is complete and ready for occupancy or with respect to any report, study, finding, recommendation or other information provided by Compass herein. Moreover, no warranty, express or implied, is made or should be assumed regarding the accuracy, adequacy, completeness, legality, reliability, merchantability or fitness for a particular purpose of any information, in part or whole, contained herein. All material is presented with the understanding that Compass shall not be deemed to provide legal, accounting or other professional services. This is not intended to solicit the purch