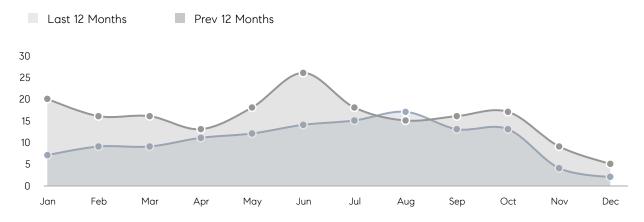

| 61        | -23%     |
|                | % OF ASKING PRICE  | 105%      | 99%       |          |
|                | AVERAGE SOLD PRICE | \$660,000 | \$830,235 | -21%     |
|                | # OF CONTRACTS     | 3         | 4         | -25%     |
|                | NEW LISTINGS       | 1         | 2         | -50%     |
| Condo/Co-op/TH | AVERAGE DOM        | 56        | 59        | -5%      |
|                | % OF ASKING PRICE  | 101%      | 95%       |          |
|                | AVERAGE SOLD PRICE | \$662,667 | \$400,000 | 66%      |
|                | # OF CONTRACTS     | 2         | 0         | 0%       |
|                | NEW LISTINGS       | 1         | 0         | 0%       |

# Compass New Jersey Market Report

## Roseland

### DECEMBER 2021

### Monthly Inventory



### Contracts By Price Range



### Listings By Price Range



# COMPASS



Compass makes no representations or warranties, express or implied, with respect to future market conditions or prices of residential product at the time the subject property or any competitive property is complete and ready for occupancy or with respect to any report, study, finding, recommendation or other information provided by Compass herein. Moreover, no warranty, express or implied, is made or should be assumed regarding the accuracy, adequacy, completeness, legality, reliability, merchantability or fitness for a particular purpose of any information, in part or whole, contained herein. All material is presented with the understanding that Compass shall not be deemed to provide legal, accounting or other p