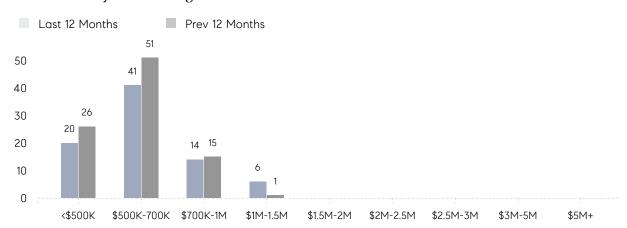

|                | % OF ASKING PRICE  | 105%      | 99%       |          |
|                | AVERAGE SOLD PRICE | \$660,000 | \$830,235 | -21%     |
|                | # OF CONTRACTS     | 3         | 4         | -25%     |
|                | NEW LISTINGS       | 1         | 2         | -50%     |
| Condo/Co-op/TH | AVERAGE DOM        | 56        | 59        | -5%      |
|                | % OF ASKING PRICE  | 101%      | 95%       |          |
|                | AVERAGE SOLD PRICE | \$662,667 | \$400,000 | 66%      |
|                | # OF CONTRACTS     | 2         | 0         | 0%       |
|                | NEW LISTINGS       | 1         | 0         | 0%       |

# Compass New Jersey Market Report

## Roseland

### DECEMBER 2021

### Monthly Inventory



### Contracts By Price Range



### Listings By Price Range



# COMPASS



Compass makes no representations or warranties, express or implied, with respect to future market conditions or prices of residential product at the time the subject property or any competitive property is complete and ready for occupancy or with respect to any report, study, finding, recommendation or other information provided by Compass herein. Moreover, no warranty, express or implied, is made or should be assumed regarding the accuracy, adequacy, completeness, legality, reliability, merchantability or fitness for a particular purpose of any information, in part or whole, contained herein. All material is presented with the understanding that Compass shall not be deemed to provide legal, accounting or other professional services. This is no