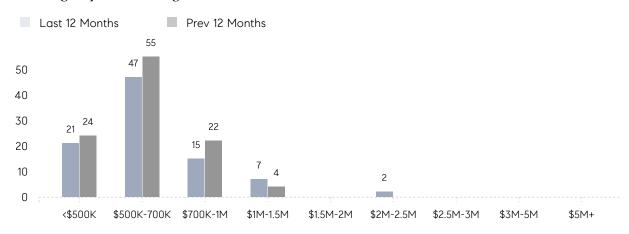

PRICE  | 105%      | 99%       |          |
|                | AVERAGE SOLD PRICE | \$660,000 | \$830,235 | -21%     |
|                | # OF CONTRACTS     | 3         | 4         | -25%     |
|                | NEW LISTINGS       | 1         | 2         | -50%     |
| Condo/Co-op/TH | AVERAGE DOM        | 56        | 59        | -5%      |
|                | % OF ASKING PRICE  | 101%      | 95%       |          |
|                | AVERAGE SOLD PRICE | \$662,667 | \$400,000 | 66%      |
|                | # OF CONTRACTS     | 2         | 0         | 0%       |
|                | NEW LISTINGS       | 1         | 0         | 0%       |

# Compass New Jersey Market Report

## Roseland

### DECEMBER 2021

### Monthly Inventory



### Contracts By Price Range



### Listings By Price Range



# COMPASS



Compass makes no representations or warranties, express or implied, with respect to future market conditions or prices of residential product at the time the subject property or any competitive property is complete and ready for occupancy or with respect to any report, study, finding, recommendation or other information provided by Compass herein. Moreover, no warranty, express or implied, is made or should be assumed regarding the accuracy, adequacy, completeness, legality, reliability, merchantability or fitness for a particular purpose of any information, in part or whole, contained herein. All material is presented with the understanding that Compass shall not be deemed to provide legal, accounting or other professional services. This is not intended to solicit the purch