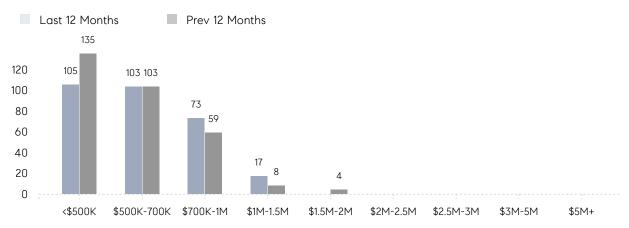

| % OF ASKING PRICE  | 101%      | 97%       |          |
|                | AVERAGE SOLD PRICE | \$772,889 | \$694,579 | 11%      |
|                | # OF CONTRACTS     | 9         | 13        | -31%     |
|                | NEW LISTINGS       | 6         | 10        | -40%     |
| Condo/Co-op/TH | AVERAGE DOM        | 38        | 45        | -16%     |
|                | % OF ASKING PRICE  | 99%       | 96%       |          |
|                | AVERAGE SOLD PRICE | \$402,722 | \$372,700 | 8%       |
|                | # OF CONTRACTS     | 8         | 9         | -11%     |
|                | NEW LISTINGS       | 3         | 4         | -25%     |
|                |                    |           |           |          |

# Ramsey

#### DECEMBER 2021

#### Monthly Inventory





### Contracts By Price Range

## Listings By Price Range



COMPASS

 $\sim$   $\sim$   $\sim$   $\sim$   $\sim$ / / / / / / / //// | | | | | / ------

Compass makes no representations or warranties, express or implied, with respect to future market conditions or prices of residential product at the time the subject property or any competitive property is complete and ready for occupancy or with respect to any report, study, finding, recommendation or other information provided by Compass herein. Moreover, no warranty, express or implied, is made or should be assumed regarding the accuracy, adequacy, completeness, legality, reliability, merchantability or fitness for a particular purpose of any information, in part or whole, contained herein. All material is presented with the understand