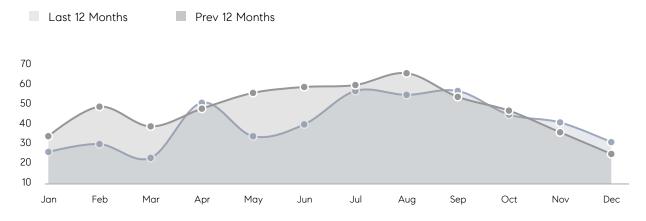

| % OF ASKING PRICE  | 101%      | 97%       |          |
|                | AVERAGE SOLD PRICE | \$772,889 | \$694,579 | 11%      |
|                | # OF CONTRACTS     | 9         | 13        | -31%     |
|                | NEW LISTINGS       | 6         | 10        | -40%     |
| Condo/Co-op/TH | AVERAGE DOM        | 38        | 45        | -16%     |
|                | % OF ASKING PRICE  | 99%       | 96%       |          |
|                | AVERAGE SOLD PRICE | \$402,722 | \$372,700 | 8%       |
|                | # OF CONTRACTS     | 8         | 9         | -11%     |
|                | NEW LISTINGS       | 3         | 4         | -25%     |
|                |                    |           |           |          |

# Ramsey

#### DECEMBER 2021

#### Monthly Inventory





### Contracts By Price Range

## Listings By Price Range



COMPASS

 $\sim$   $\sim$   $\sim$   $\sim$   $\sim$ / / / / / / / //// | | | | | / ------

Compass makes no representations or warranties, express or implied, with respect to future market conditions or prices of residential product at the time the subject property or any competitive property is complete and ready for occupancy or with respect to any report, study, finding, recommendation or other information provided by Compass herein. Moreover, no warranty, express or implied, is made or should be assumed regarding the accuracy, adequacy, completeness, legality, reliability, merchantability or fitness for a particular purpose of any information, in part or whole, contained herein. All material is presented with the understa