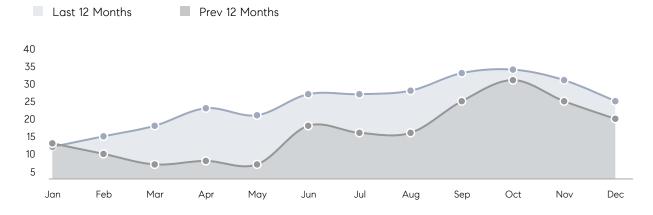

| % OF ASKING PRICE  | 99%       | 97%       |          |
|                | AVERAGE SOLD PRICE | \$656,619 | \$654,219 | 0%       |
|                | # OF CONTRACTS     | 8         | 14        | -43%     |
|                | NEW LISTINGS       | 2         | 4         | -50%     |
| Condo/Co-op/TH | AVERAGE DOM        | -         | 22        | -        |
|                | % OF ASKING PRICE  | -         | 100%      |          |
|                | AVERAGE SOLD PRICE | -         | \$564,950 | -        |
|                | # OF CONTRACTS     | 2         | 0         | 0%       |
|                | NEW LISTINGS       | 0         | 5         | 0%       |
|                |                    |           |           |          |

408

# Park Ridge

#### DECEMBER 2021

#### Monthly Inventory





### Contracts By Price Range

### Listings By Price Range



COMPASS

 $\sim$   $\sim$   $\sim$   $\sim$   $\sim$ / / / / / / / //// | | | | | / ------

Compass makes no representations or warranties, express or implied, with respect to future market conditions or prices of residential product at the time the subject property or any competitive property is complete and ready for occupancy or with respect to any report, study, finding, recommendation or other information provided by Compass herein. Moreover, no warranty, express or implied, is made or should be assumed regarding the accuracy, adequacy, completeness, legality, reliability, merchantability or fitness for a particular purpose of any information, in part or whole, contained herein. All material is presented with the underst