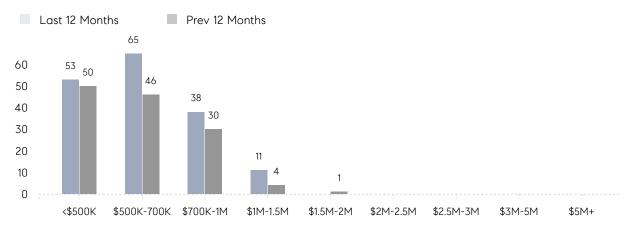

| % OF ASKING PRICE  | 99%       | 97%       |          |
|                | AVERAGE SOLD PRICE | \$656,619 | \$654,219 | 0%       |
|                | # OF CONTRACTS     | 8         | 14        | -43%     |
|                | NEW LISTINGS       | 2         | 4         | -50%     |
| Condo/Co-op/TH | AVERAGE DOM        | -         | 22        | -        |
|                | % OF ASKING PRICE  | -         | 100%      |          |
|                | AVERAGE SOLD PRICE | -         | \$564,950 | -        |
|                | # OF CONTRACTS     | 2         | 0         | 0%       |
|                | NEW LISTINGS       | 0         | 5         | 0%       |
|                |                    |           |           |          |

408

# Park Ridge

#### DECEMBER 2021

#### Monthly Inventory





### Contracts By Price Range

### Listings By Price Range



COMPASS

 $\sim$   $\sim$   $\sim$   $\sim$   $\sim$ / / / / / / / //// | | | | | / ------

Compass makes no representations or warranties, express or implied, with respect to future market conditions or prices of residential product at the time the subject property or any competitive property is complete and ready for occupancy or with respect to any report, study, finding, recommendation or other information provided by Compass herein. Moreover, no warranty, express or implied, is made or should be assumed regarding the accuracy, adequacy, completeness, legality, reliability, merchantability or fitness for a particular purpose of any information, in part or whole, contained herein. All material is presented with the understan